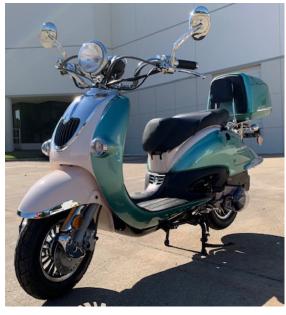

## **TrailMaster Sorrento 150A Scooter**

The Sorrento 150A has a fantastic two tone retro stylish look, matched color rear trunk, high quality chrome review mirror and etc. This model comes with a 150cc (8.7hp) engine w/ kick and electric start that has a max speed of 51 mph! Matching rear luggage trunk for books and supplies...this model is perfect for the college kid or for anyone to speed around town! Best of all, it comes with 1 year 10,000 miles engine warranty!

Colors are in Red, Blue, Black and Green

## **Key features:**

- 1 Year 10,000 miles engine warranty
- Stylish two tone retro design
- Electric and kick start
- Chrome covered headlight
- Matched color rear luggage trunk
- Front disc brake
- Aluminum wheels