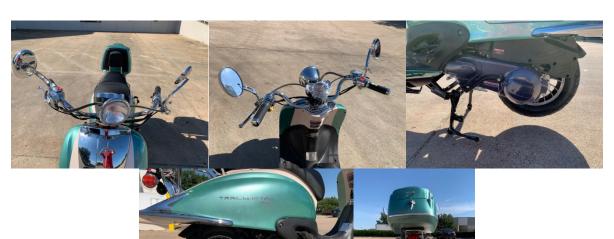

## **TrailMaster Sorrento 150A Scooter**

The Sorrento 150A has a fantastic two tone retro stylish look, matched color rear trunk, high quality chrome review mirror and etc. This model comes with a 150cc (8.7hp) engine w/ kick and electric start that has a max speed of 51 mph! Matching rear luggage trunk for books and supplies...this model is perfect for the college kid or for anyone to speed around town! Best of all, it comes with 1 year 10,000 miles engine warranty!

Colors are in Red, Blue, Black and Green

## **Key features:**

- 1 Year 10,000 miles engine warranty
- Stylish two tone retro design
- Electric and kick start
- Chrome covered headlight
- Matched color rear luggage trunk
- Front disc brake
- Aluminum wheels