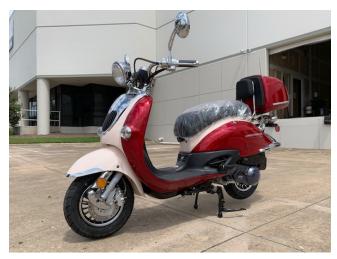

## **TrailMaster Sorrento 150A Scooter**

The Sorrento 150A has a fantastic two tone retro stylish look, matched color rear trunk, high quality chrome review mirror and etc. This model comes with a 150cc (8.7hp) engine w/ kick and electric start that has a max speed of 51 mph! Matching rear luggage trunk for books and supplies...this model is perfect for the college kid or for anyone to speed around town! Best of all, it comes with 1 year 10,000 miles engine warranty!

Colors are in Red, Blue, Black and Green

## **Key features:**

- 1 Year 10,000 miles engine warranty
- Stylish two tone retro design
- Electric and kick start
- Chrome covered headlight
- Matched color rear luggage trunk
- Front disc brake
- Aluminum wheels