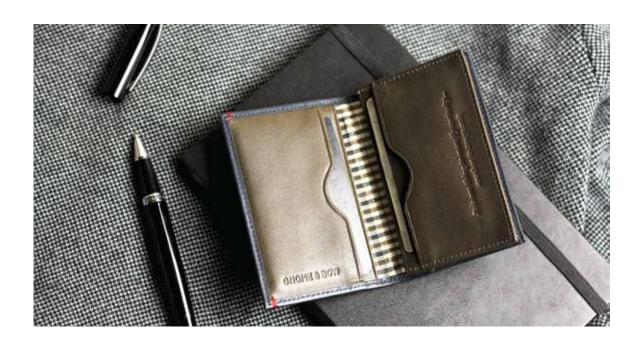

The duality of man is expounded by each wallet's contrasting interior and exterior colour. *Midnight Blue* embodies the classy and collected *Dr. Jekyll*, while *Forest Green* characterises the uninhibited and thrill-seeking *Mr. Hyde*. significant of the Jekyll & Hyde that coexists within us. A debossed quote from the novel awaits on the inside, a reminder of how one should embrace duality.

The Jekyll's Hyde wallet collection (Appendix A) includes:

- Warren Card Holder
- Regent Billfold
- Bond Money Clip Billfold

Each wallet comes in 2 variants - Midnight Blue or Forest Green.

Prices range from SGD 125 for the Warren Card Holder to SGD 185 for the Bond Money Clip Billfold. Available on www.gnomenbow.com and selected stockists (Appendix B) from **12th August 2015.** 