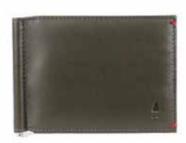

The duality of man is expounded by each wallet's contrasting interior and exterior colour. *Midnight Blue* embodies the classy and collected *Dr. Jekyll*, while *Forest Green* characterises the uninhibited and thrill-seeking *Mr. Hyde*. significant of the Jekyll & Hyde that coexists within us. A debossed quote from the novel awaits on the inside, a reminder of how one should embrace duality.

The Jekyll's Hyde wallet collection (Appendix A) includes:

- Warren Card Holder
- Regent Billfold
- Bond Money Clip Billfold

Each wallet comes in 2 variants - Midnight Blue or Forest Green.

Prices range from SGD 125 for the Warren Card Holder to SGD 185 for the Bond Money Clip Billfold. Available on www.gnomenbow.com and selected stockists (Appendix B) from **12th August 2015.** 

## WARREN CARD HOLDER

Midnight Blue SGD 125

Forest Green SGD 125

REGENT BILLFOLD

Midnight Blue SGD 185

Forest Green SGD 185

BOND MONEY CLIP BILLFOLD

Midnight Blue SGD 185