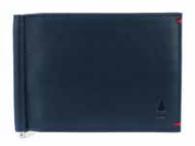

The duality of man is expounded by each wallet's contrasting interior and exterior colour. *Midnight Blue* embodies the classy and collected *Dr. Jekyll*, while *Forest Green* characterises the uninhibited and thrill-seeking *Mr. Hyde*. significant of the Jekyll & Hyde that coexists within us. A debossed quote from the novel awaits on the inside, a reminder of how one should embrace duality.

The Jekyll's Hyde wallet collection (Appendix A) includes:

- Warren Card Holder
- Regent Billfold
- Bond Money Clip Billfold

Each wallet comes in 2 variants - Midnight Blue or Forest Green.

Prices range from SGD 125 for the Warren Card Holder to SGD 185 for the Bond Money Clip Billfold. Available on www.gnomenbow.com and selected stockists (Appendix B) from **12th August 2015.** 

## WARREN CARD HOLDER

Midnight Blue SGD 125

Forest Green SGD 125

REGENT BILLFOLD

Midnight Blue SGD 185

Forest Green SGD 185

BOND MONEY CLIP BILLFOLD

Midnight Blue SGD 185