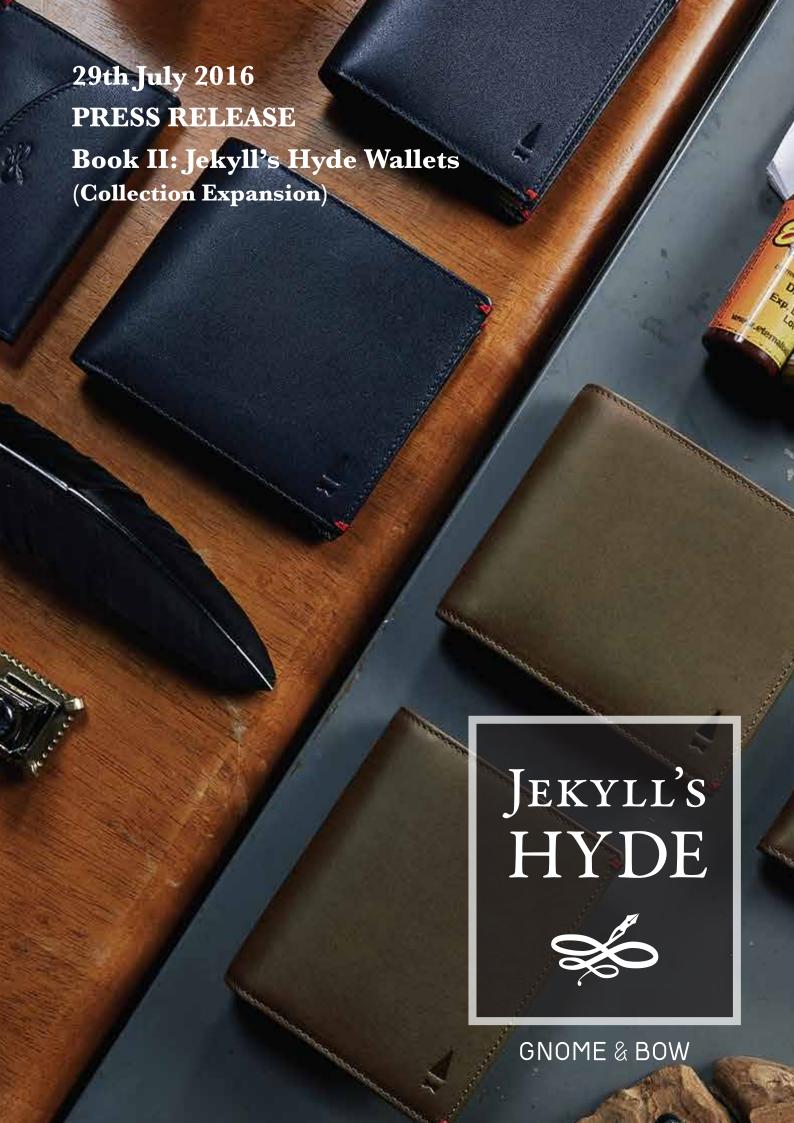

## Book II: Jekyll's Hyde Wallet Collection Expansion

29th July 2016 – Founded on the notion that bags can go beyond functionality to tell timeless tales, Gnome & Bow further fosters this notion with the launch of their new collection of wallets titled Jekyll's Hyde, an extention of their wallet series of the same title that

The duality of man is expounded by each wallet's contrasting interior and exterior colour. *Midnight Blue* embodies the classy and collected *Dr. Jekyll*, while *Forest Green* characterises the uninhibited and thrill-seeking *Mr. Hyde*. significant of the Jekyll & Hyde that coexists within us. A debossed quote from the novel awaits on the inside, a reminder of how one should embrace duality.

The Jekyll's Hyde wallet collection (Appendix A) includes:

- Warren Card Holder
- Regent Billfold
- Bond Money Clip Billfold

Each wallet comes in 2 variants - Midnight Blue or Forest Green.

Prices range from SGD 125 for the Warren Card Holder to SGD 185 for the Bond Money Clip Billfold. Available on www.gnomenbow.com and selected stockists (Appendix B) from **12th August 2015.** 