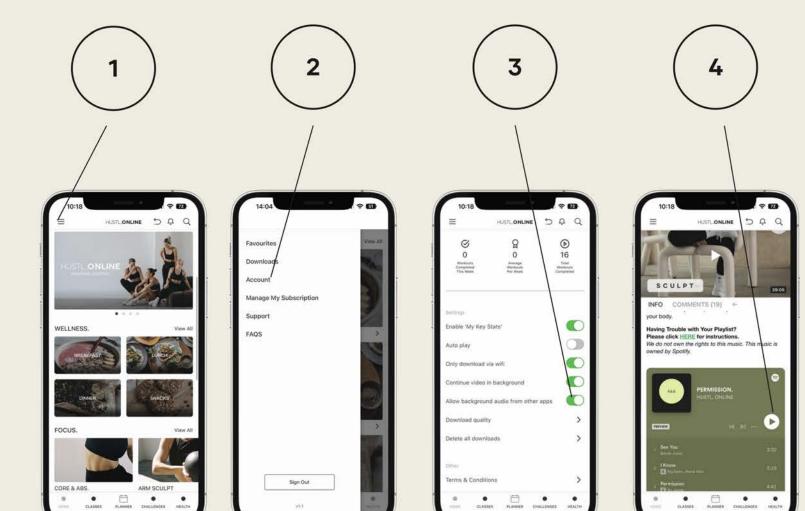

1. Hit the MENU button on the top left of the home screen and follow the below pathway:

ACCOUNT > Enable 'Allow Background Audio From Other Apps'

2. Return to your chosen workout, scroll down to the preview of the Spotify playlist and click the small Spotify icon in the top right corner. OR the GET SPOTIFY button if that is what your screen is showing.

#### WHERE TO FIND MY FAVOURITED WORKOUTS & RECIPES?

Find all of your favourited & downloaded workouts & recipes via the main menu which is accessible through clicking the hamburger icon on the homepage.