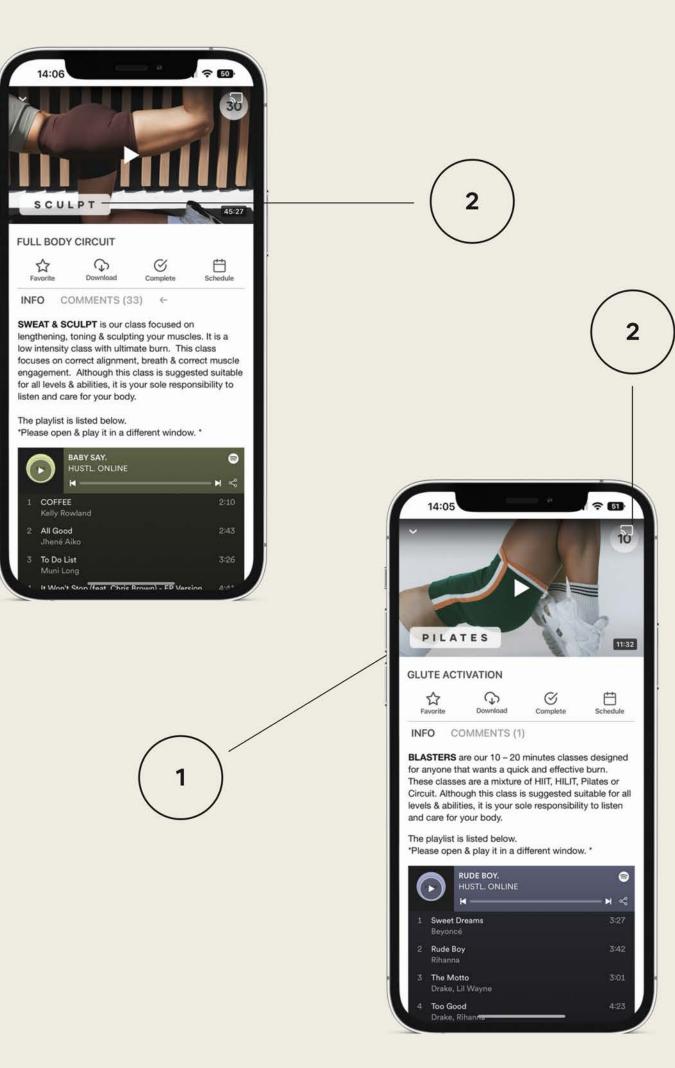

### **MEAN?**

On every class thumbnail, we have added icons to help you gain a quick understanding on the modality of training style (1) and the duration of the workout (2).

Please note, the time duration that is displayed, does not include the suggested stretch that is featured at the end of the workouts.

### WHAT DO THE CLASS ICONS