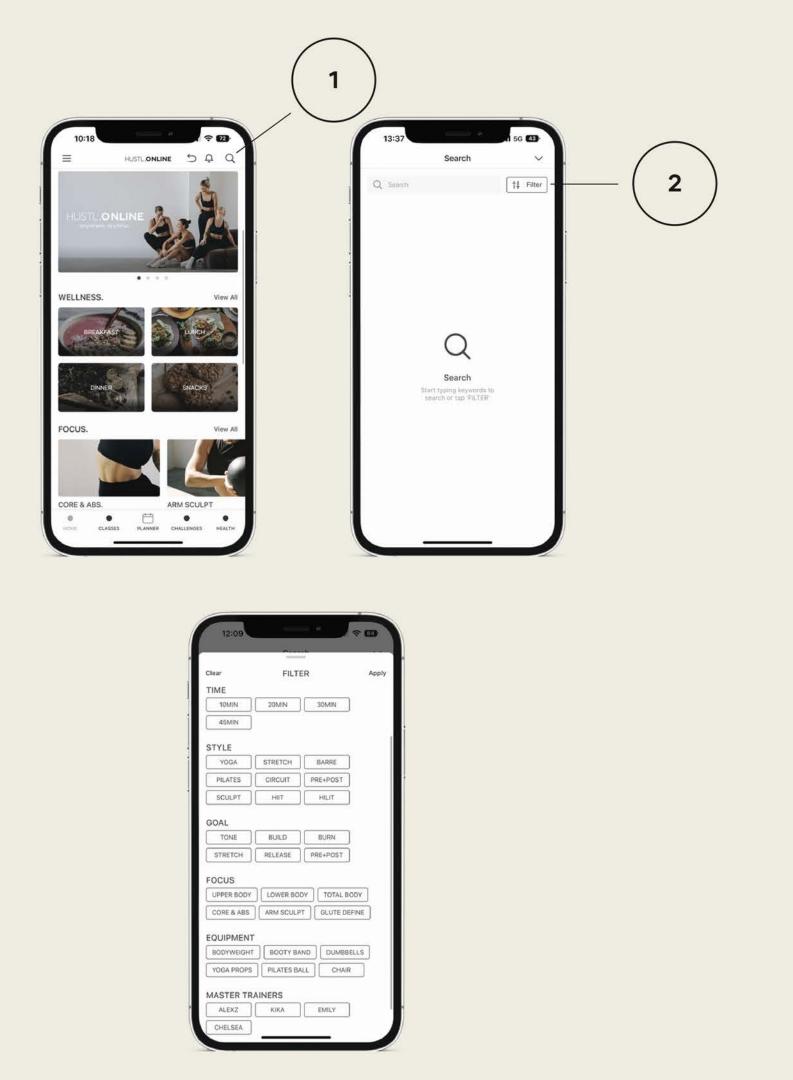

# HOW DO I USE THE SEARCH & FILTER FUNCTIONS?

Find your favourite master trainer, work on specific goals & tailor your classes to your pre and postnatal journey with our search & filter functions. Simply hit the search icon in the top right hand corner of the homepage and enter in your desired form of training.

With 100+ workouts available, you may want to filter through the options, depending on your individual requirements. Click the 'Filter' button and you will have the ability to specify the: Time, Style, Goal, Focus, Equipment & Trainer.