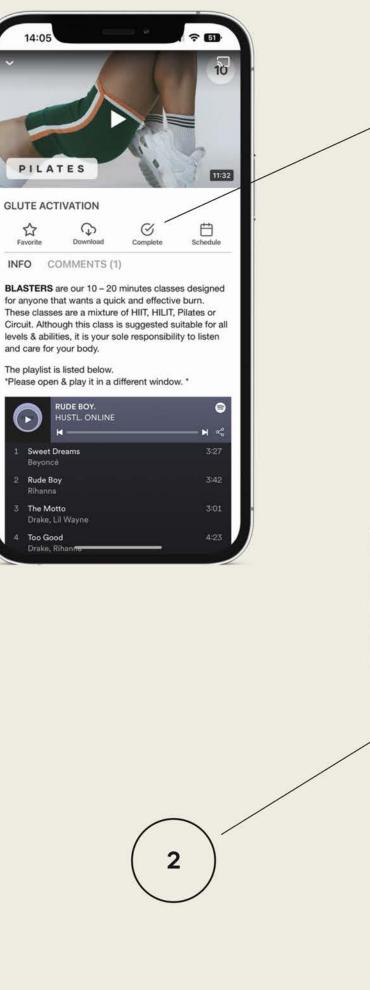

# HOW DO I MARK MY CLASS & RECIPE AS COMPLETE?

Once you have successfully completed a workout or recipe, simply click the 'Complete' icon above the class description and this will automatically add to your personal results tally, which can be found on your Profile page, under 'Account'.