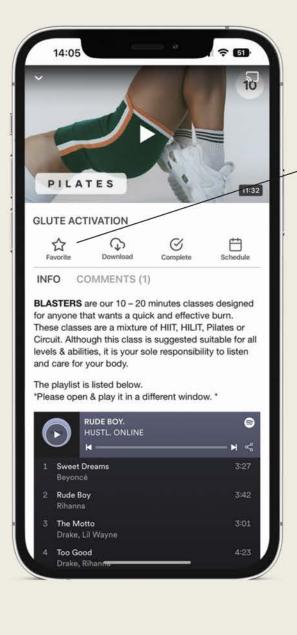

### HOW TO FAVOURITE & DOWNLOAD WORKOUTS?

Gain easy access to your most loved classes by hitting the 'Favourite' star icon located above the class description, or hit 'Download' to access your class for when you want to workout the use of WIFI.

1

2

Browse through our varied selection of workouts & recipes and schedule them according to your desired time frame. This is a perfect tool to help you stay motivated and on track.

Simply click on the 'Schedule' (1) icon above the description box and assign your class & recipe to a specific day & time.

Alternatively, when browsing through the libraries, you can click on the three dots next to the class/recipe name (2) and opt to add the item to either your 'Favourites' so you can come back to it at a later date, or you can schedule them directly via this method too.