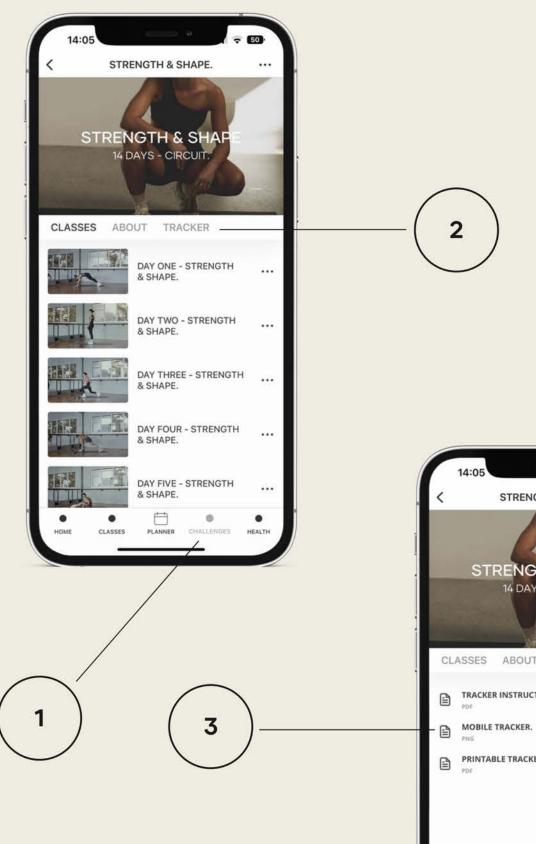

#### WHERE CAN I DOWNLOAD THE CHALLENGE ACCOUNTABILITY TRACKERS?

To help keep you motivated & accountable when completing an online challenge, we have created an accountability tracker, specific for to individual challenge.

To locate the tracker, visit the 'Challenges' page on the app, simply select the challenge you wish to take part in and you will find a 'Tracker' option in the menu bar. We have provided two tracker options; a mobile version & a printable version, depending on your preference.

You will also find a set of instructions that provide further detail on how to successfully use the tracker throughout the duration of the challenge.