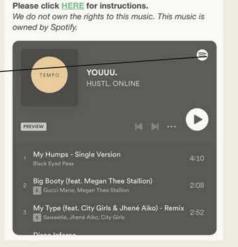

HOW DO I MANAGE MY SUBSCRIPTION?

Having Trouble with Your Playlist? Please click HERE for instructions. We do not own the rights to this music. This music is owned by Spotify.

X Listen to these tracks & millions more on Spotify Get Spotify YOUUU.

\*a

Having Trouble with Your Playlist?

\*b

### HAVING TROUBLES WITH THE SPOTIFY PLAYLIST?

\*a. If your screen l icon. \*b. A new web pag browser, and you

In order to play our suggested Spotify playlist in the background of the workout, please follow the below steps:

1. Hit the MENU button on the top left of the home screen and follow the below pathway:

ACCOUNT > Enable 'Allow Background Audio From Other Apps'

2. Return to your chosen workout, scroll down to the preview of the Spotify playlist and click the small Spotify icon in the top right corner. OR the GET SPOTIFY button if that is what your screen is showing.

3. This will automatically open the playlist in a new window via Spotify app (or web player if you do not have the Spotify app)

4. Click play and y your workout.

\*a. If your screen looks like either of these images click the relevant

\*b. A new web page will open to either your Spotify app or web browser, and you can play from here.

4. Click play and you can return to the HUSTL. app and commence

1