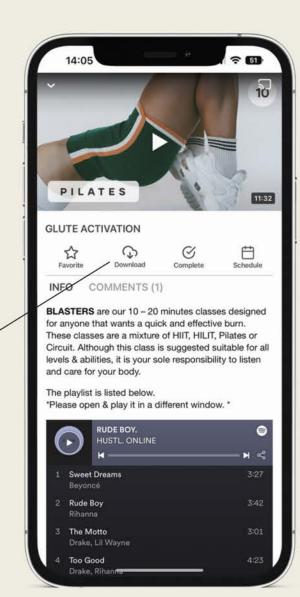

### HOW TO FAVOURITE & DOWNLOAD WORKOUTS?

Gain easy access to your most loved classes by hitting the 'Favourite' star icon located above the class description, or hit 'Download' to access your class for when you want to workout the use of WIFI.