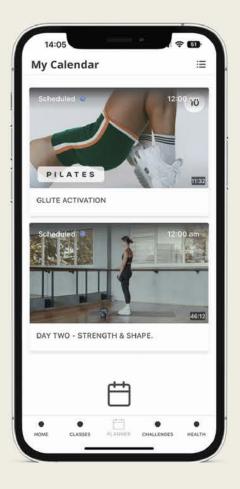

### **HOW TO USE THE CALENDAR?**

The calendar saves you time & effort by scheduling suggested daily workouts from Monday through to Sunday each week. The weekly schedule has been carefully curated to ensure the week is full of varied classes, targeting a range of areas.

Along with pre-scheduled classes, you will also find a daily quote to help keep you motivated & inspired.

the challenge.

For those that are taking part in an online challenge, your workout classes will also be scheduled for you daily thorought the duration of