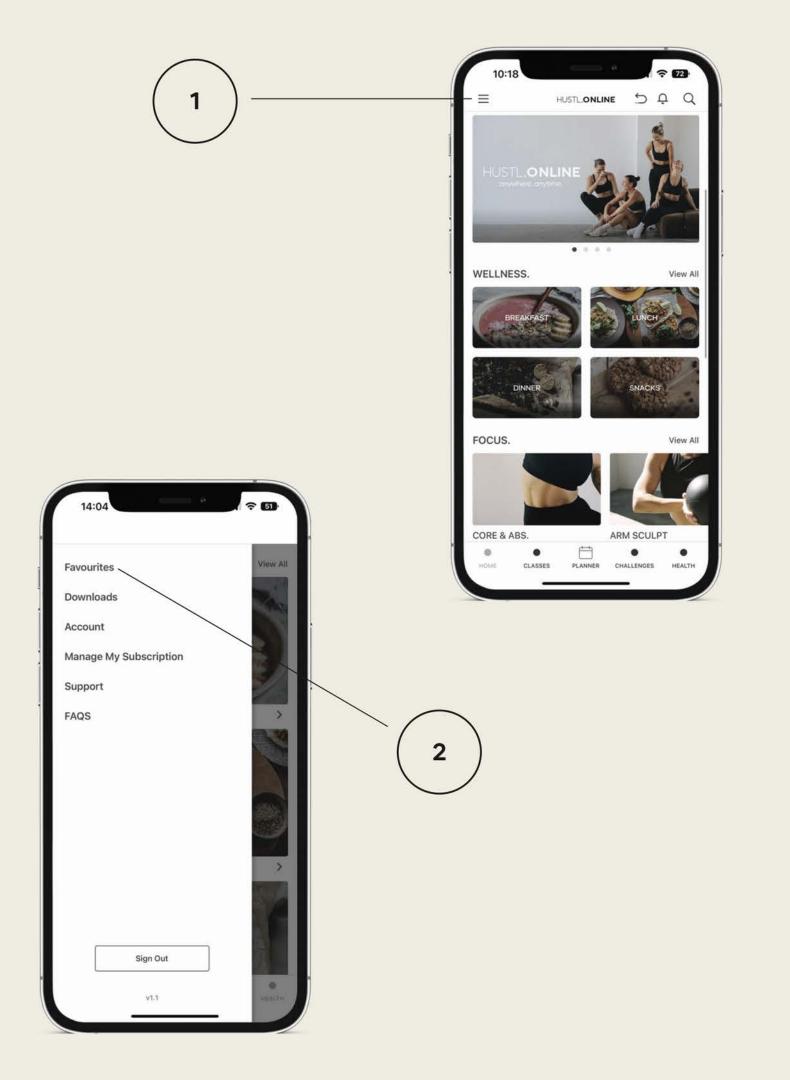

### HOW TO FAVOURITE & DOWNLOAD WORKOUTS?

Gain easy access to your most loved classes by hitting the 'Favourite' star icon located above the class description, or hit 'Download' to access your class for when you want to workout the use of WIFI.

#### WHERE TO FIND MY FAVOURITED WORKOUTS & RECIPES?

Find all of your favourited & downloaded workouts & recipes via the main menu which is accessible through clicking the hamburger icon on the homepage.