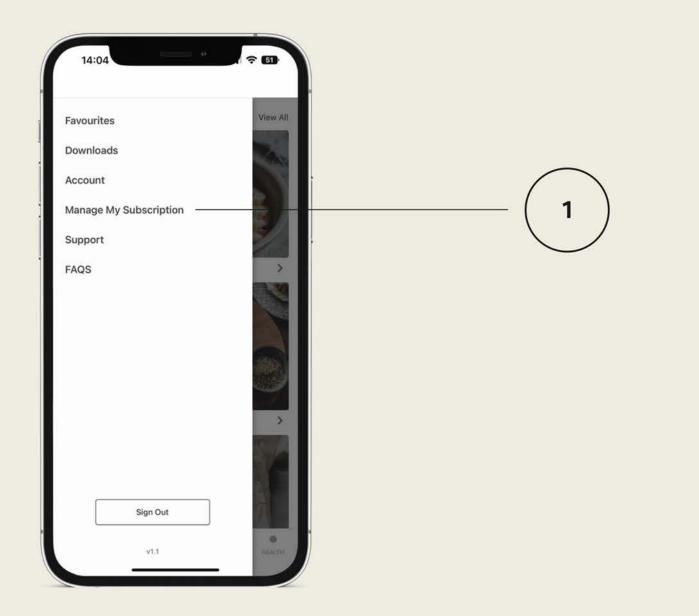

### HOW DO I MANAGE MY SUBSCRIPTION?

To my manage your online subscription, please visit the 'Support' page which can be found on the main menu, via the homepage.