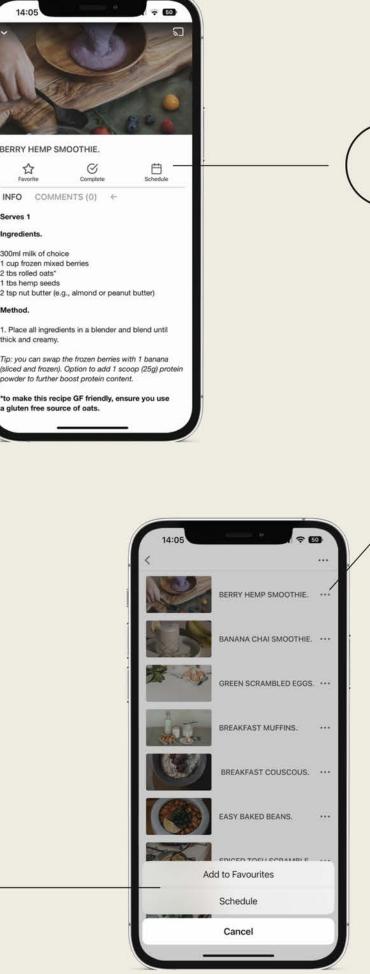

1

2

Browse through our varied selection of workouts & recipes and schedule them according to your desired time frame. This is a perfect tool to help you stay motivated and on track.

Simply click on the 'Schedule' (1) icon above the description box and assign your class & recipe to a specific day & time.

Alternatively, when browsing through the libraries, you can click on the three dots next to the class/recipe name (2) and opt to add the item to either your 'Favourites' so you can come back to it at a later date, or you can schedule them directly via this method too.