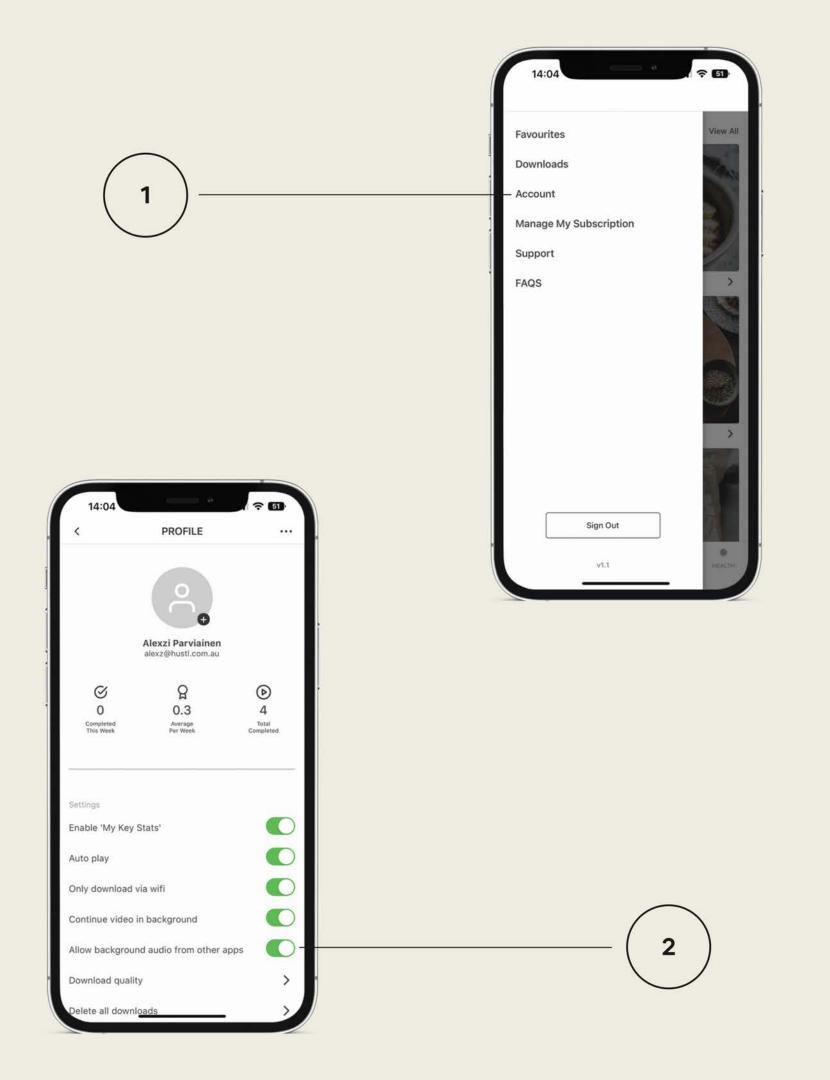

1. Hit the MENU button on the top left of the home screen and follow the below pathway:

ACCOUNT > Enable 'Allow Background Audio From Other Apps'

2. Return to your chosen workout, scroll down to the preview of the Spotify playlist and click the small Spotify icon in the top right corner. OR the GET SPOTIFY button if that is what your screen is showing.

### HOW DO I PLAY MUSIC AND LISTEN TO THE VIDEO SOUND AT THE SAME TIME?

Whether you are listening to one of our suggested Spotify playlists, or music of your own choosing, you have the ability to listen to both music and the sound from the workout at the same time. On the main menu, under 'Account', ensure that the below setting is turned on:

"Allow background audio from other apps"

And you are good to get grooving.