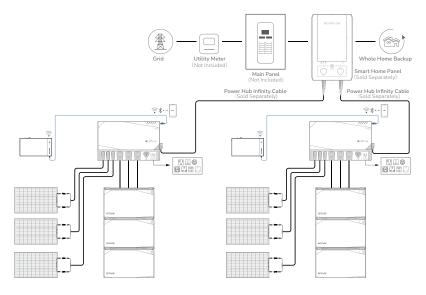

# **System Overview**

### 1. Power Kits Installation

For Power Kits Installation, please refer to Power Kits Quick Start Guide delivered with the equipment.

For details, please scan the QR code or visit <a href="https://www.">https://www.</a>

#### 2. Smart Home Panel Installation

ecoflow.com/support/download/power-kits

For Smart Home Panel Installation, please refer to Smart Home Panel Installation Guide delivered with the equipment. For details, please scan the QR code or visit <a href="https://www.ecoflow.com/support/download/smart-home-panel">https://www.ecoflow.com/support/download/smart-home-panel</a>

# 3. Connecting Power Hub and Smart Home Panel

Connect Power Hub and Smart Home Panel using the Power Hub Infinity Cable (sold separately).