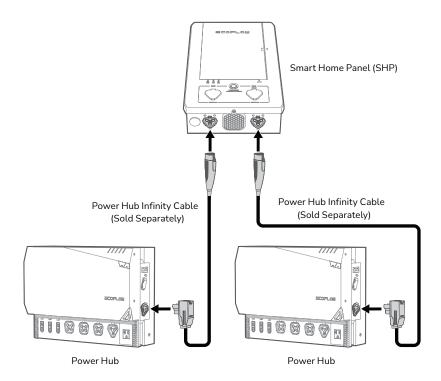

# 3. Connecting Power Hub and Smart Home Panel

Connect Power Hub and Smart Home Panel using the Power Hub Infinity Cable (sold separately).