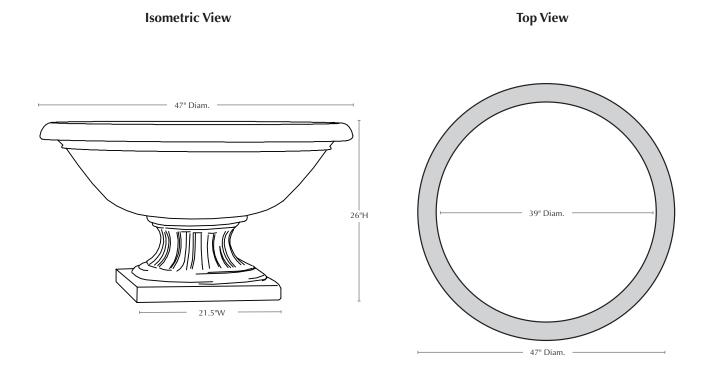

| Material   | Item Description | Item # | Outside<br>Dimensions | Base<br>Dimensions | Inside Top<br>Dimensions | Inside Height<br>Dimensions | Approx.<br>Weight | Approx. Soil<br>Capacity |
|------------|------------------|--------|-----------------------|--------------------|--------------------------|-----------------------------|-------------------|--------------------------|
| Cast Stone | Fonthill Urn     | P-712  | 47" Diam. x 26"H      | 21.5" Sq.          | 39" Diam.                | 12"H                        | 535 lbs           | 4 cu ft.                 |