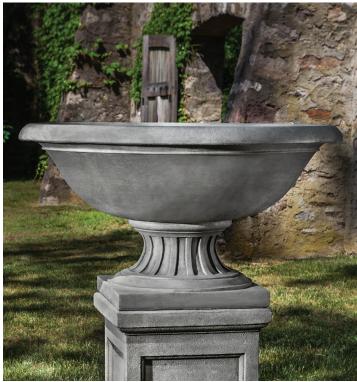

## Fonthill Urn

Shown in Alpine Stone on St. Louis Pedestal PD-197

| Material   | Item Description | Item # | Outside<br>Dimensions | Base<br>Dimensions | Inside Top<br>Dimensions | Inside Height<br>Dimensions | Approx.<br>Weight | Approx. Soil<br>Capacity |
|------------|------------------|--------|-----------------------|--------------------|--------------------------|-----------------------------|-------------------|--------------------------|
| Cast Stone | Fonthill Urn     | P-712  | 47" Diam. x 26"H      | 21.5" Sq.          | 39" Diam.                | 12"H                        | 535 lbs           | 4 cu ft.                 |