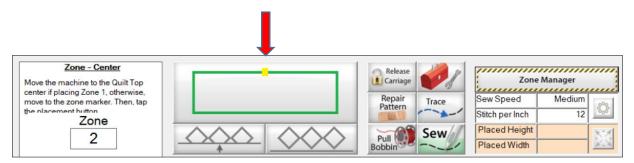

6. Once the design has loaded, select Zone Manager. A pop up message will appear. Select Yes.

www.jukihome.com

www.jukiquilting.com www.sewinwithjuki.com

7. Zone Selection is at the bottom left of screen. Using the blue arrows, go to the zone you need. The zone number will be visible as you use the blue arrows to move down your quilting design. The zone that is active is highlighted in green. When you get to the zone you need, tap OK.

| S Zone Manager                        |                                                                                                                                                                                                                                                                                                                                                                                                                                                                                                                                                                                                                                                                                                                                                                                                                                                                                                                                                                                                                                                                                                                                                                                                                                                                                                                                                                                                                                                                                                                                                                                                                                                                                                                                                                                                                                                                                                                                                                                                                                                                                                                               | Help |
|---------------------------------------|-------------------------------------------------------------------------------------------------------------------------------------------------------------------------------------------------------------------------------------------------------------------------------------------------------------------------------------------------------------------------------------------------------------------------------------------------------------------------------------------------------------------------------------------------------------------------------------------------------------------------------------------------------------------------------------------------------------------------------------------------------------------------------------------------------------------------------------------------------------------------------------------------------------------------------------------------------------------------------------------------------------------------------------------------------------------------------------------------------------------------------------------------------------------------------------------------------------------------------------------------------------------------------------------------------------------------------------------------------------------------------------------------------------------------------------------------------------------------------------------------------------------------------------------------------------------------------------------------------------------------------------------------------------------------------------------------------------------------------------------------------------------------------------------------------------------------------------------------------------------------------------------------------------------------------------------------------------------------------------------------------------------------------------------------------------------------------------------------------------------------------|------|
|                                       |                                                                                                                                                                                                                                                                                                                                                                                                                                                                                                                                                                                                                                                                                                                                                                                                                                                                                                                                                                                                                                                                                                                                                                                                                                                                                                                                                                                                                                                                                                                                                                                                                                                                                                                                                                                                                                                                                                                                                                                                                                                                                                                               |      |
| Zone Selection<br>Zone<br>Number<br>2 | Zone Scale* 100 For Placement Control |      |