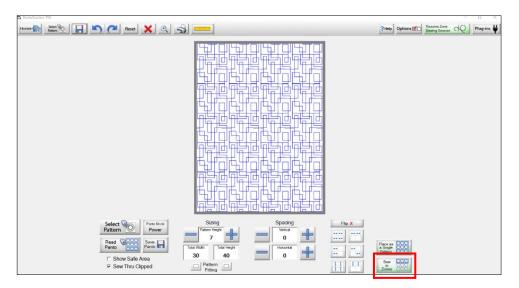

- 1. Select Pantograph > set your Safe Area.
- 2. You are now in the Panto Stacker screen.
- 3. At the bottom of the screen, tap on Select Pattern.
- 4. Go to the folder where the design was saved and open the pattern.
- 5. Your quilt design should now be displayed on your tablet. Select Sew in Zones.

6. Once the design has loaded, select Zone Manager. A pop up message will appear. Select Yes.

www.jukihome.com

www.jukiquilting.com www.sewinwithjuki.com

7. Zone Selection is at the bottom left of screen. Using the blue arrows, go to the zone you need. The zone number will be visible as you use the blue arrows to move down your quilting design. The zone that is active is highlighted in green. When you get to the zone you need, tap OK.