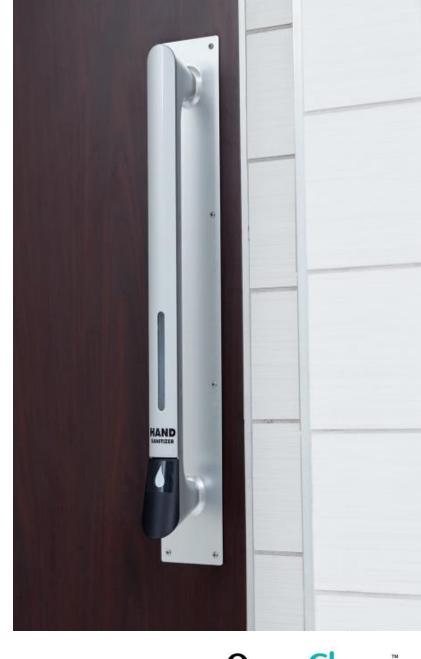

**PullClean®** is designed for doors with pull handles. The handle is constructed with high impact aluminum and fits all pull doors.

It's easy to install and requires no maintenance. It's ergonomic, easy to use, and its' intuitive design ensures high user satisfaction & hand hygiene compliance.

### **Features:**

- Easy to install in approximately 10 minutes
- Lock & key cartridge system
- 500+ applications per cartridge
- 70% v/v alcohol-based formula
- Tested to: ANSI A156 6-2010 clauses 7.5 & 8.5
- Meets all relevant EU standards