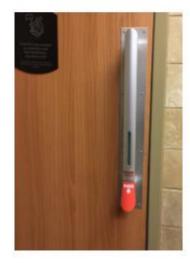

## PullClean® sanitises hands

PullClean® is a hand sanitising door handle that reverses the threat posed by each door handle, allowing users to sanitise their hands every time they open the door.

**PullClean®** is designed for doors with pull handles. The handle is constructed with high impact aluminum and fits all pull doors.

It's easy to install and requires no maintenance. It's ergonomic, easy to use, and its' intuitive design ensures high user satisfaction & hand hygiene compliance.