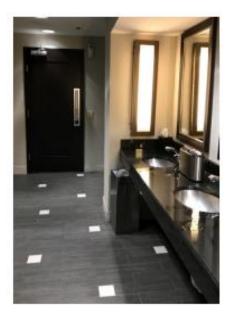

|
|---------------|---------------------------------|-----------------------------------------------------------|
| PCX-1001W     | PullClean® Handle White         | Single                                                    |
| PCX-1001S     | PullClean® Handle Silver        | Single                                                    |
| ALA-1001BHC   | PullClean® Sanitiser Cartridge  | 5 x 375ml                                                 |
| KIT-PCX-1001S | PullClean® Starter Kit (Silver) | 1 x PullClean® Handle + 5 x 375ml<br>sanitiser cartridges |
| KIT-PCX-1001W | PullClean® starter Kit (White)  | 1 x PullClean® Handle + 5 x 375ml<br>sanitiser cartridges |





# PullClean®









# **Example of hotel washroom environments**





















# **Example of restaurant environments**