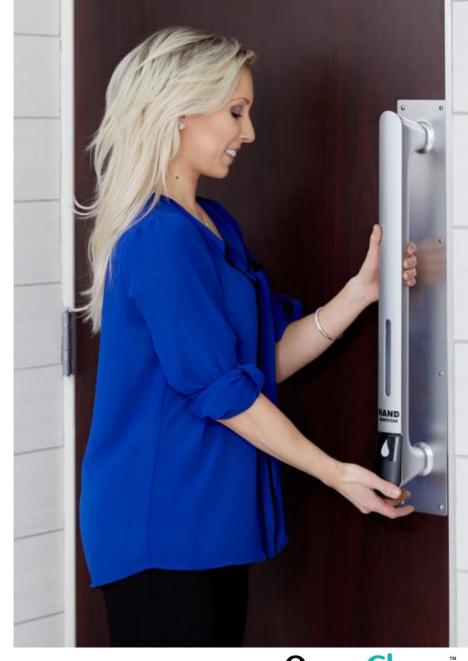

## PullClean® sanitises hands

PullClean® is a hand sanitising door handle that reverses the threat posed by each door handle, allowing users to sanitise their hands every time they open the door.

**PullClean®** is designed for doors with pull handles. The handle is constructed with high impact aluminum and fits all pull doors.

It's easy to install and requires no maintenance. It's ergonomic, easy to use, and its' intuitive design ensures high user satisfaction & hand hygiene compliance.