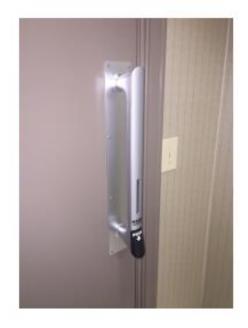

**PullClean®** is designed for doors with pull handles. The handle is constructed with high impact aluminum and fits all pull doors.

It's easy to install and requires no maintenance. It's ergonomic, easy to use, and its' intuitive design ensures high user satisfaction & hand hygiene compliance.