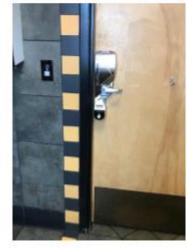

-----------------------------|-----------------------------------------------------------|
| PCX-1001W     | PullClean® Handle White         | Single                                                    |
| PCX-1001S     | PullClean® Handle Silver        | Single                                                    |
| ALA-1001BHC   | PullClean® Sanitiser Cartridge  | 5 x 375ml                                                 |
| KIT-PCX-1001S | PullClean® Starter Kit (Silver) | 1 x PullClean® Handle + 5 x 375ml<br>sanitiser cartridges |
| KIT-PCX-1001W | PullClean® starter Kit (White)  | 1 x PullClean® Handle + 5 x 375ml<br>sanitiser cartridges |





# PullClean®









# **Example of hotel washroom environments**





















# **Example of restaurant environments**