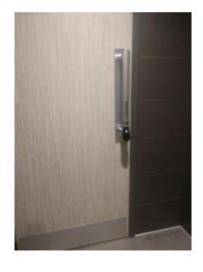

-------------------------------|-----------------------------------------------------------|
| PCX-1001W     | PullClean® Handle White         | Single                                                    |
| PCX-1001S     | PullClean® Handle Silver        | Single                                                    |
| ALA-1001BHC   | PullClean® Sanitiser Cartridge  | 5 x 375ml                                                 |
| KIT-PCX-1001S | PullClean® Starter Kit (Silver) | 1 x PullClean® Handle + 5 x 375ml<br>sanitiser cartridges |
| KIT-PCX-1001W | PullClean® starter Kit (White)  | 1 x PullClean® Handle + 5 x 375ml<br>sanitiser cartridges |





# PullClean®









# **Example of hotel washroom environments**





















# **Example of restaurant environments**