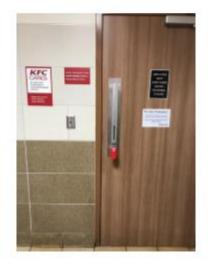

---------------------------|-----------------------------------------------------------|
| PCX-1001W     | PullClean® Handle White         | Single                                                    |
| PCX-1001S     | PullClean® Handle Silver        | Single                                                    |
| ALA-1001BHC   | PullClean® Sanitiser Cartridge  | 5 x 375ml                                                 |
| KIT-PCX-1001S | PullClean® Starter Kit (Silver) | 1 x PullClean® Handle + 5 x 375ml<br>sanitiser cartridges |
| KIT-PCX-1001W | PullClean® starter Kit (White)  | 1 x PullClean® Handle + 5 x 375ml<br>sanitiser cartridges |





# PullClean®









# **Example of hotel washroom environments**





















# **Example of restaurant environments**