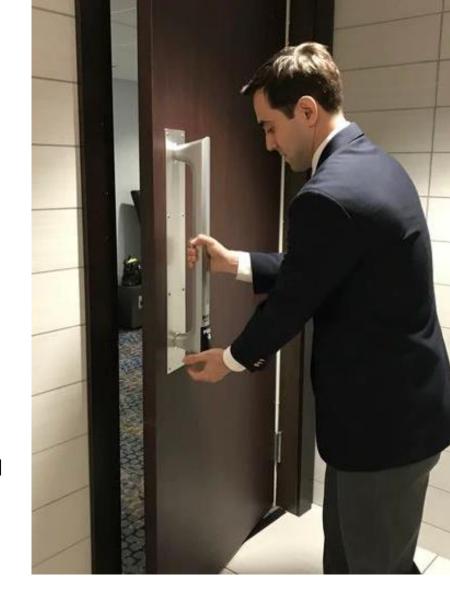

## PullClean® sanitises hands

PullClean® is a hand sanitising door handle that reverses the threat posed by each door handle, allowing users to sanitise their hands every time they open the door.

## Easy to refill

Open the handle with the PullClean® key, take out the empty cartridge, and replace with a new one (about once a month)