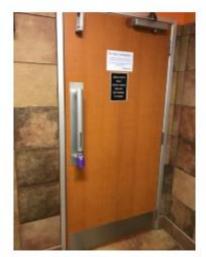

-----------------------|-----------------------------------------------------------|
| PCX-1001W     | PullClean® Handle White         | Single                                                    |
| PCX-1001S     | PullClean® Handle Silver        | Single                                                    |
| ALA-1001BHC   | PullClean® Sanitiser Cartridge  | 5 x 375ml                                                 |
| KIT-PCX-1001S | PullClean® Starter Kit (Silver) | 1 x PullClean® Handle + 5 x 375ml<br>sanitiser cartridges |
| KIT-PCX-1001W | PullClean® starter Kit (White)  | 1 x PullClean® Handle + 5 x 375ml<br>sanitiser cartridges |





# PullClean®









# **Example of hotel washroom environments**





















# **Example of restaurant environments**