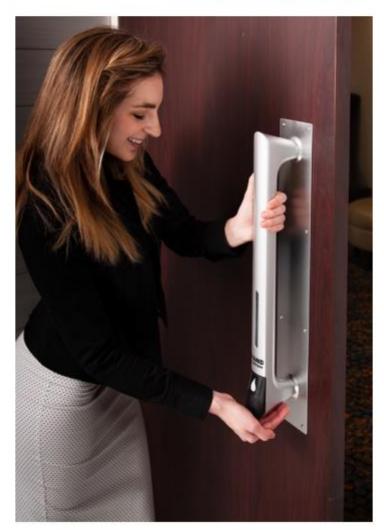

## PullClean® sanitises hands

PullClean® is a hand sanitising door handle that reverses the threat posed by each door handle, allowing users to sanitise their hands every time they open the door.

### Be Seen to Be Clean

Installing PullClean® demonstrates to your customers that you are operating at a high standard of cleanliness.

Our mission is to promote public wellness by making hand hygiene intuitive.