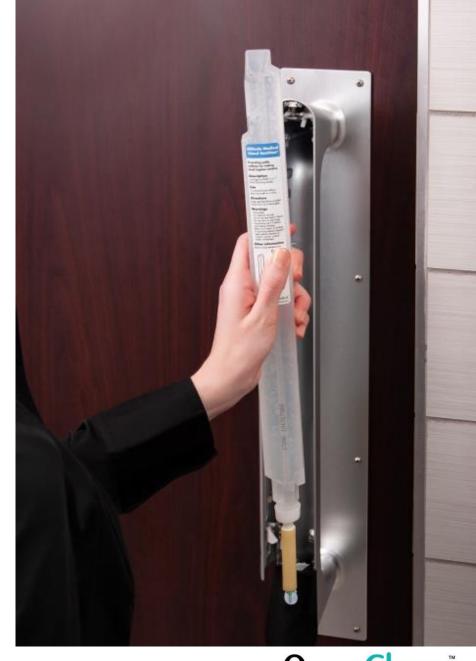

## Easy to refill

Open the handle with the PullClean® key, take out the empty cartridge, and replace with a new one (about once a month)