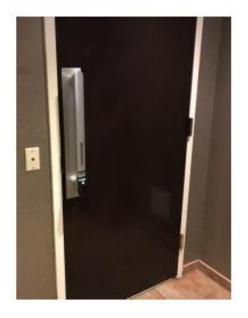

|
|---------------|---------------------------------|-----------------------------------------------------------|
| PCX-1001W     | PullClean® Handle White         | Single                                                    |
| PCX-1001S     | PullClean® Handle Silver        | Single                                                    |
| ALA-1001BHC   | PullClean® Sanitiser Cartridge  | 5 x 375ml                                                 |
| KIT-PCX-1001S | PullClean® Starter Kit (Silver) | 1 x PullClean® Handle + 5 x 375ml<br>sanitiser cartridges |
| KIT-PCX-1001W | PullClean® starter Kit (White)  | 1 x PullClean® Handle + 5 x 375ml<br>sanitiser cartridges |





# PullClean®









# **Example of hotel washroom environments**





















# **Example of restaurant environments**