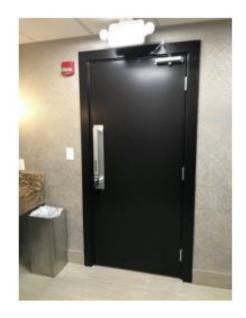

|
|---------------|---------------------------------|-----------------------------------------------------------|
| PCX-1001W     | PullClean® Handle White         | Single                                                    |
| PCX-1001S     | PullClean® Handle Silver        | Single                                                    |
| ALA-1001BHC   | PullClean® Sanitiser Cartridge  | 5 x 375ml                                                 |
| KIT-PCX-1001S | PullClean® Starter Kit (Silver) | 1 x PullClean® Handle + 5 x 375ml<br>sanitiser cartridges |
| KIT-PCX-1001W | PullClean® starter Kit (White)  | 1 x PullClean® Handle + 5 x 375ml<br>sanitiser cartridges |





# PullClean®









# **Example of hotel washroom environments**





















# **Example of restaurant environments**