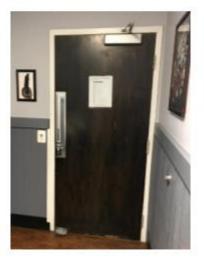

-------------------------|-----------------------------------------------------------|
| PCX-1001W     | PullClean® Handle White         | Single                                                    |
| PCX-1001S     | PullClean® Handle Silver        | Single                                                    |
| ALA-1001BHC   | PullClean® Sanitiser Cartridge  | 5 x 375ml                                                 |
| KIT-PCX-1001S | PullClean® Starter Kit (Silver) | 1 x PullClean® Handle + 5 x 375ml<br>sanitiser cartridges |
| KIT-PCX-1001W | PullClean® starter Kit (White)  | 1 x PullClean® Handle + 5 x 375ml<br>sanitiser cartridges |





# PullClean®









# **Example of hotel washroom environments**





















# **Example of restaurant environments**