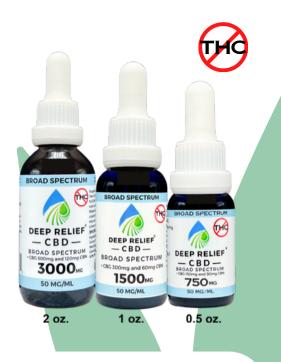

#### **Broad Spectrum Oil**

Specialty blend with only CBD, CBG and CBN cannabinoids. Contains Zero THC.

Zero THC makes this the Best formula for Anxiety and zero tolerance employees. This blend contains the cannabinoids that focus directly on anxiety, pain, inflammation and sleep. And has many other beneficial uses, just ask!

#### 3 sizes available- same formula

Specially blended ingredients: 25mg CBD, 5mg CBG, 1mg CBN and Coconut MCT oil per mL. DEEP RELIEF — C B D — CBD Tinctures