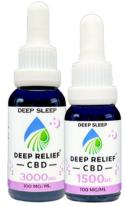

### DEEP SLEEP Nature's Sleeping Aid

Our Specialty tincture formula of CBD and CBN is blended with high-quality, organic MCT oil which allows your body the maximum absorption of these two cannabinoids so you can get the quality night sleep that you have been dreaming about. Using our tinctures allows you to finding your personal dosing that you can adjust by taking more or less as needed. The tinctures are the best value for the toughest sleeping disorders.

Specially blended in 2 sizes: 0.5 oz. 750mg CBD, 750mg CBN 1 oz. 1500mg CBD, 1500mg CBN

Ingredients: Certified Organic MCT oil, CBN, CBD, no flavor. Less than 0.3% THC.