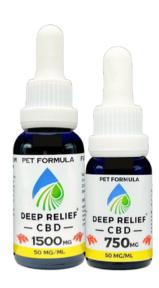

## **CBD Pet Oil**

**TRUE Full Spectrum.** 

Just like CBD is beneficial for humans, CBD also benefits pets of all kinds. Gives a sense of calm and relaxation to your pets. Same beneficial formula but with a flavor your pets with love!

See our pet page for more products.

Ingredients: Organic Coconut MCT oil, True Full Spectrum CBD Hemp extract.

# **CBD Pet Oil**

CBD is calming and relaxing for your pets. Ease your pets stress and anxiety from storms, fireworks, over stimulation from visitors or neighborhood noises and distractions.

Lowers pain and increases mobility. Give your pet renewed energy and a better quality of life in their older years.

Available in fish & bacon flavors preferred by cats and dogs, but can be used by all animals and humans. 2 sizes available

Ingredients: Coconut MCT oil, Full Spectrum CBD Hemp extract. Naturally occurring Terpenes and Cannabinoids. Flavor Ingredients: MCT oil, Natural flavors. Contains less than 0.3% THC