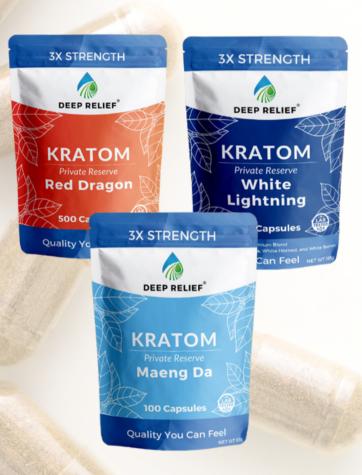

# **Kratom Capsules**

# **3X Strength**

# Deep Relief Kratom Green Maeng Da, White Lightning, Red Dragon

Deep Relief's Kratom is imported directly from Indonesia and is a variety of plant that is native to Indonesia and Thailand. It is used for a variety of purposes such as energy enhancement, and pain relief, and is a mild stimulant. Lab Tested for Safety and Potency.

1 capsule = 0.65 gram avg.

Green Maeng Da (1.7% Mitragynine) enhances memory, energy, and focus.

White Lightning (1.57% Mitragynine) enhances memory, energy and focus.

Red Dragon (1.4% Mitragynine) enhances mood, relaxation, and relief.