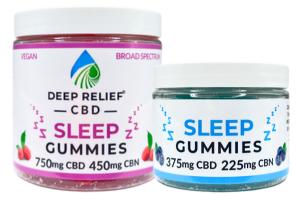

#### Sweet Dreams with SLEEP GUMMIES

Our sleep gummies are of the highest quality and taste, made with vegan, organic, all natural ingredients, that are pre-portioned with 25mg of CBD and 15mg of CBN per gummy. Taking CBN in our gummy form allows a slower absorption rate in your body which can help the effects of CBN last longer in your system so you stay sound asleep throughout the night.

Available in 30 count, 15 count, or 4 count sample pack

Ingredients: Tapioca Syrup, Sugar, Water, Fruit, Puree, Natural Flavors, Corn Starch, Agar, Pectin, MCT Oil, Citric Acid, Fruit and Vegetable Juice for Color, Sunflower Lecithin & Hemp Derived Cannabinoids. Less than 0.3% THC. DEEP RELIEF — C B D — DEEP SLEEP