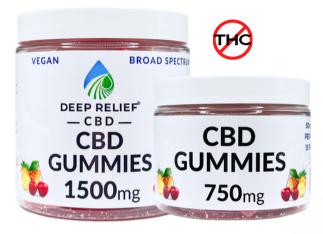

# Broad Spectrum CBD Gummies

Our Broad Spectrum CBD Gummies are great for everyday use. You can use them throughout the day and at night before bed as needed. The gummies formula calms the mind and works as an anti-inflammatory to relax the body, but they will not make you tired during the day. The formula focuses on relieving you of anxiety and pain so you can enjoy your day or a good night's sleep. Broad Spectrum CBD Gummies All Natural, Organic & Vegan and taste amazing!

Each gummy is pre-portioned with 50mg Broad Spectrum CBD per Gummy. You can cut them in half or quarters for a lower dosage if needed.

Contains Zero THC.

3 Size Options: 30 count, 15 count, Sample Pack of 2.

4 Flavor Options: Golden Apple, Strawberry, Orange Creamsicle, Assorted Flavors.

Ingredients: Tapioca Syrup, Sugar, Water, Fruit, Puree, Natural Flavors, Corn Starch, Agar, Pectin, MCT Oil, Citric Acid, Fruit and Vegetable Juice for Color, Sunflower Lecithin & Hemp Derived Cannabinoids. Zero THC.