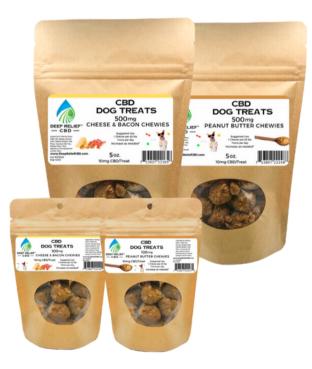

# **CBD Dog Treats**

Our dog treats are made for all types of dogs.

Peanut Butter Chewies (for Small/Medium Dogs) 10mg per Treat

Cheese & Bacon Chewies (for Small/Medium Dogs) 10mg per Treat

Ingredients: Barley Flour, Palm Oil, Honey, Rolled Oats, Peanut Butter, Oat Flour, Coconut Oil, Flax, Peanut Flour, Full Spectrum Hemp Extract (<0.3% THC).