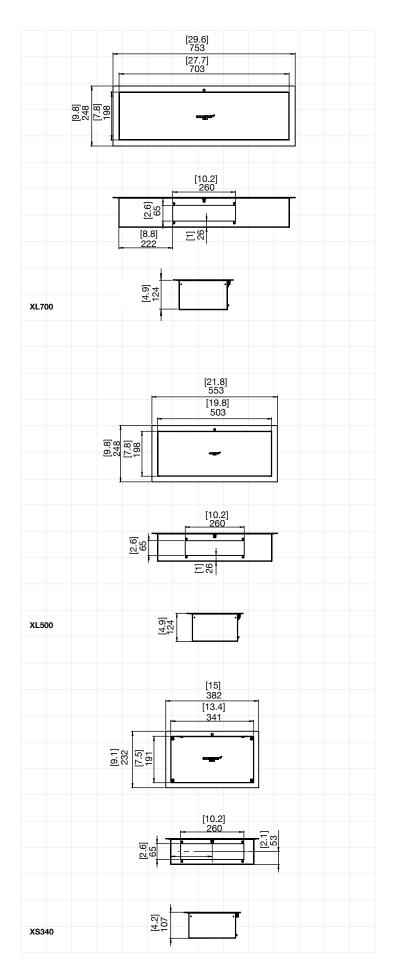

| 価格        |                         | XL700<br>XL500<br>XS340                         | 60,000円(税別)<br>50,000円(税別)<br>40,000円(税別)            |  |
|-----------|-------------------------|-------------------------------------------------|------------------------------------------------------|--|
| 設置場所      |                         | Indoor & Outdoor                                |                                                      |  |
| 素材        |                         | Grade 304 Stainless Steel                       |                                                      |  |
| 品番&<br>重量 | XL700<br>XL500<br>XS340 | ESF.2.A.XL7TT<br>ESF.2.A.XL5TT<br>ESF.2.A.XS3TT | 12.5kg [27.6lbs]<br>9.1kg [20lbs]<br>5.4kg [11.9lbs] |  |

取付の際にバーナー受け(Top Tray)を設置する事により、熱伝導を防ぎ不慮に漏れ出た燃料を回収する事ができます。

Disclaimer Allproductspecifications and data are subject to change without notice and believed to be correct at the time of publication. The Fire Company PtyLtd (TFC) its affiliates, agents, and employees and all persons acting on its or the rise of the publication of the publication. The Fire Company PtyLtd (TFC) its affiliates, agents, and employees and all persons acting on its or the rise of the publication of the publicati