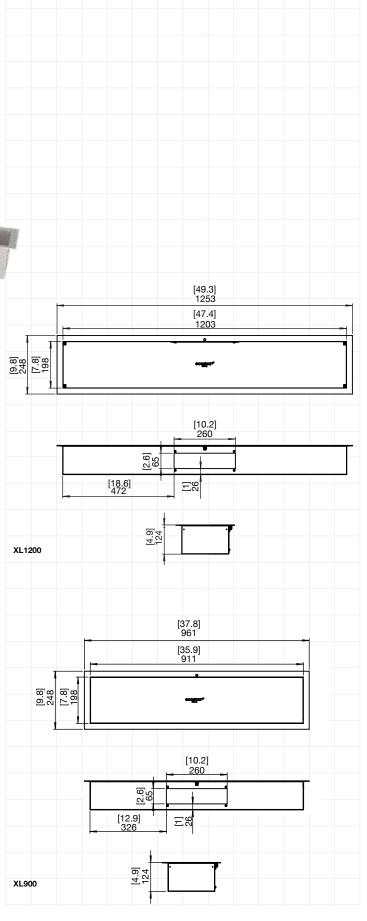

## XL SERIES TOP TRAYS

| 価格        |                 | XL1200<br>XL900                 | 80,000円(税別)<br>70,000円(税別)           |
|-----------|-----------------|---------------------------------|--------------------------------------|
| 設置場所      |                 | Indoor & Outdoor                |                                      |
| 素材        |                 | Grade 304 Stainless Steel       |                                      |
| 品番&<br>重量 | XL1200<br>XL900 | ESF.1.A.XL12TT<br>ESF.2.A.XL9TT | 20.8kg [45.8lbs]<br>16.2kg [35.6lbs] |