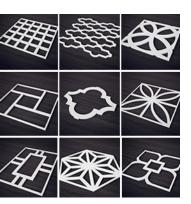

#### Newest Innovation in Wall Coverings

Genuine wood architectural products have been used in homes and commercial spaces for centuries. Nothing delivers richness and warmth like our wood wall panels. The lasercut material offers a paintable or stainable thin wood veneer, features filigree carvings with crisp, detailed cutout work. Our one-of-a kind decorative wall panels show off the wood's natural beauty with unmatched quality and simple installation. Make the perfect statement with more than 60 unique designs to choose from in 3 sizes and 2 thicknesses.

## **6U+** interchangable panels for unlimited design options

sizes to choose from for each design

Crosby Small 11 3/8"W X 11 3/8"H Medium 15 3/8"W X 15 3/8"H Large 23 3/8"W X 23 3/8"H