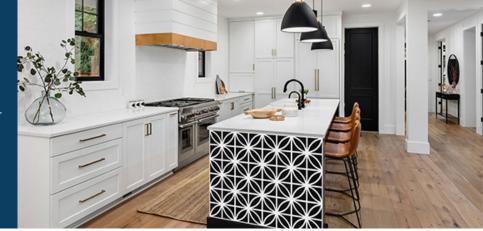

#### Versatile Installation

Our wood or PVC wall panels are a great way to turn traditional wall space into stunning features. These decorative wall panels provide a modern look with classic inspiration for any space. Their chic and sophisticated appearance make them compatible with all styles of decor from modern to the more traditional. These lightweight panels can be installed with adhesive and nails and our architectural grade PVC is maintenance free and waterproof and are great for exteriors, laundry rooms, kitchens and baths!