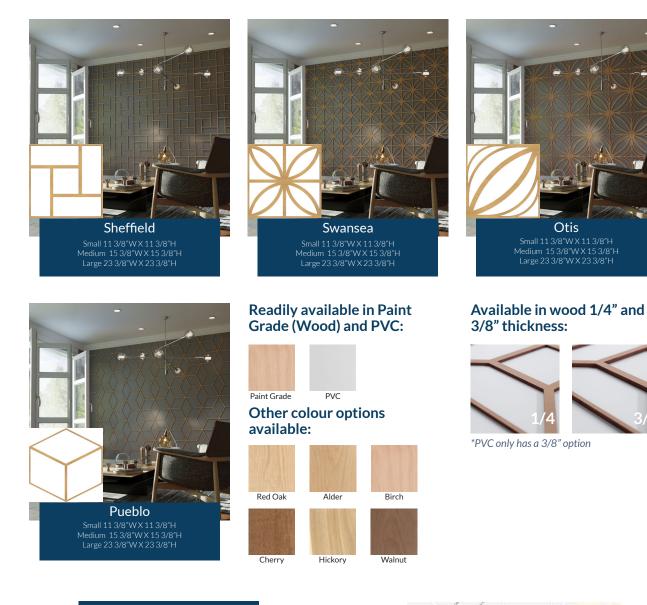

## **6U+** interchangable panels for unlimited design options

sizes to choose from for each design

Crosby Small 11 3/8"W X 11 3/8"H Medium 15 3/8"W X 15 3/8"H Large 23 3/8"W X 23 3/8"H