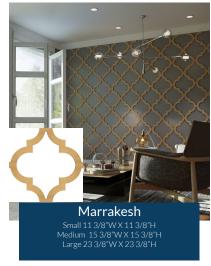

## **6U+** interchangable panels for unlimited design options

sizes to choose from for each design

Crosby Small 11 3/8"W X 11 3/8"H Medium 15 3/8"W X 15 3/8"H Large 23 3/8"W X 23 3/8"H