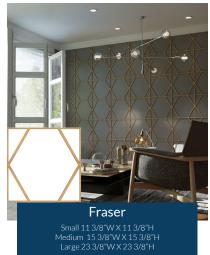

## **6U+** interchangable panels for unlimited design options

sizes to choose from for each design

Crosby Small 11 3/8"W X 11 3/8"H Medium 15 3/8"W X 15 3/8"H Large 23 3/8"W X 23 3/8"H