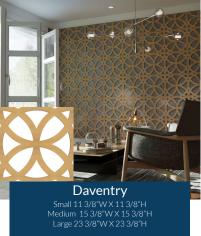

## **6U+** interchangable panels for unlimited design options

sizes to choose from for each design

Crosby Small 11 3/8"W X 11 3/8"H Medium 15 3/8"W X 15 3/8"H Large 23 3/8"W X 23 3/8"H