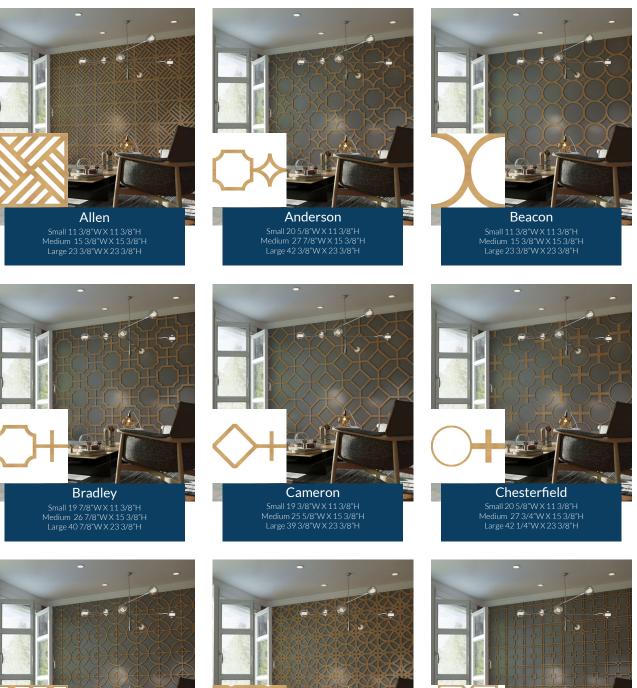

## **6U+** interchangable panels for unlimited design options

sizes to choose from for each design

Crosby Small 11 3/8"W X 11 3/8"H Medium 15 3/8"W X 15 3/8"H Large 23 3/8"W X 23 3/8"H

# **DECORATIVE** WALL PANELS

Fairpiay Small 11 3/8"W X 11 3/8"H Medium 15 3/8"W X 15 3/8"H Large 23 3/8"W X 23 3/8"H

Small 11 3/8"W X 11 3/8"H Medium 15 3/8"W X 15 3/8"H Large 23 3/8"W X 23 3/8"H

Want more Information? Contact us!