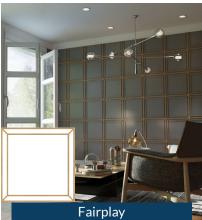

# **DECORATIVE** WALL PANELS

Fairpiay Small 11 3/8"W X 11 3/8"H Medium 15 3/8"W X 15 3/8"H Large 23 3/8"W X 23 3/8"H

Small 11 3/8"W X 11 3/8"H Medium 15 3/8"W X 15 3/8"H Large 23 3/8"W X 23 3/8"H

Want more Information? Contact us!