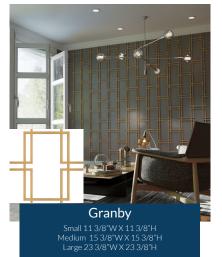

## **6U+** interchangable panels for unlimited design options

sizes to choose from for each design

Crosby Small 11 3/8"W X 11 3/8"H Medium 15 3/8"W X 15 3/8"H Large 23 3/8"W X 23 3/8"H