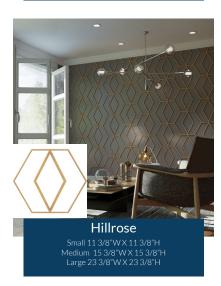

## **6U+** interchangable panels for unlimited design options

sizes to choose from for each design

Crosby Small 11 3/8"W X 11 3/8"H Medium 15 3/8"W X 15 3/8"H Large 23 3/8"W X 23 3/8"H