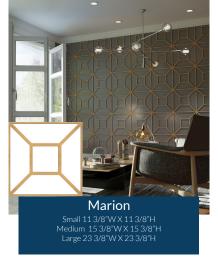

## **6U+** interchangable panels for unlimited design options

sizes to choose from for each design

Crosby Small 11 3/8"W X 11 3/8"H Medium 15 3/8"W X 15 3/8"H Large 23 3/8"W X 23 3/8"H