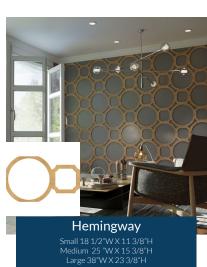

## **6U+** interchangable panels for unlimited design options

sizes to choose from for each design

Crosby Small 11 3/8"W X 11 3/8"H Medium 15 3/8"W X 15 3/8"H Large 23 3/8"W X 23 3/8"H