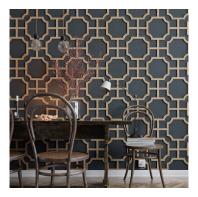

#### Versatile Installation

Our wood or PVC wall panels are a great way to turn traditional wall space into stunning features. These decorative wall panels provide a modern look with classic inspiration for any space. Their chic and sophisticated appearance make them compatible with all styles of decor from modern to the more traditional. These lightweight panels can be installed with adhesive and nails and our architectural grade PVC is maintenance free and waterproof and are great for exteriors, laundry rooms, kitchens and baths!