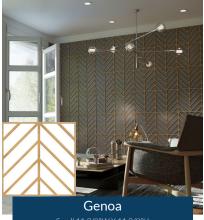

## **6U+** interchangable panels for unlimited design options

sizes to choose from for each design

Crosby Small 11 3/8"W X 11 3/8"H Medium 15 3/8"W X 15 3/8"H Large 23 3/8"W X 23 3/8"H