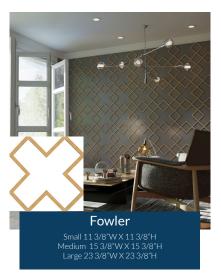

## **6U+** interchangable panels for unlimited design options

sizes to choose from for each design

Crosby Small 11 3/8"W X 11 3/8"H Medium 15 3/8"W X 15 3/8"H Large 23 3/8"W X 23 3/8"H