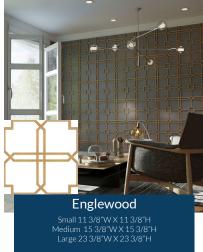

## **6U+** interchangable panels for unlimited design options

sizes to choose from for each design

Crosby Small 11 3/8"W X 11 3/8"H Medium 15 3/8"W X 15 3/8"H Large 23 3/8"W X 23 3/8"H