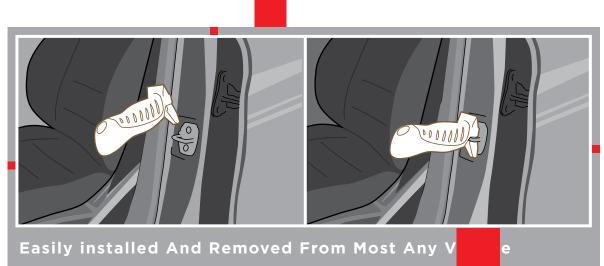

With the Assurance Car Handle from Signature Life, you can relax knowing that you have the support you need, and the freedom to travel with confidence. If you have trouble getting in and out of your car, the Assurance Car Handle is for you! It slides into the striker of most any car door, and places the handle right where you need it for maximum support. Create your own path with the Assurance Car Handle.

### **CASE DIMENSIONS**

car on either driver or passenger side

20/case, 19" H x 5.5" L x 22.5" W