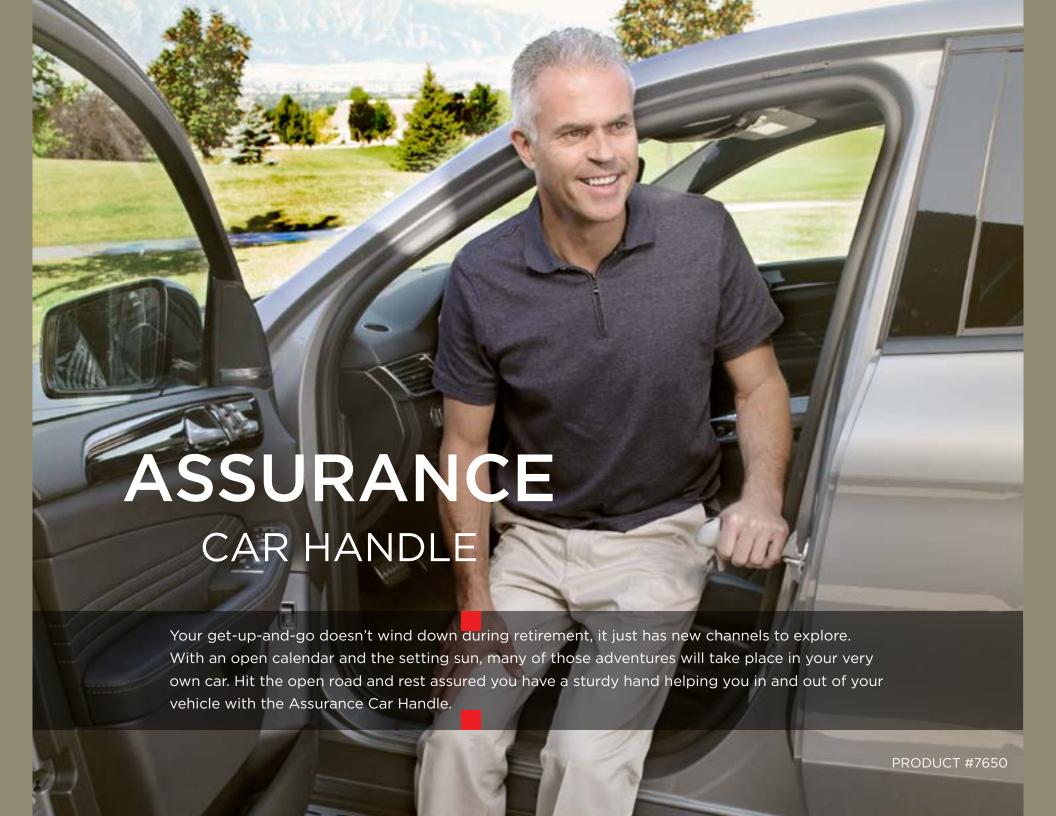

With the Assurance Car Handle from Signature Life, you can relax knowing that you have the support you need, and the freedom to travel with confidence. If you have trouble getting in and out of your car, the Assurance Car Handle is for you! It slides into the striker of most any car door, and places the handle right where you need it for maximum support. Create your own path with the Assurance Car Handle.