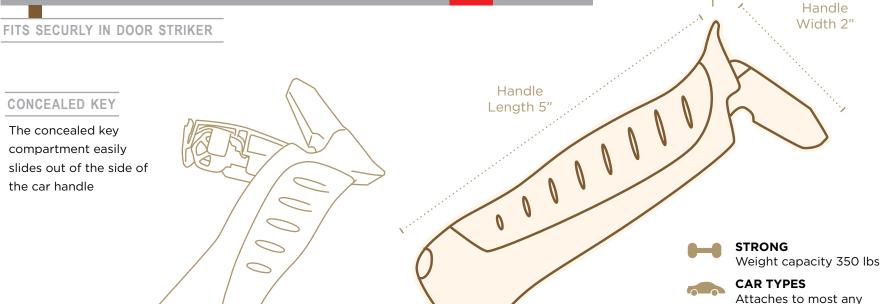

### **FEATURES**

NON-SLIP GRIP
Easily stand from your car without the fear of falling

**FLASHLIGHT**Long lasting LED flashlight
provides extra visibility at night

CONCEALED KEY
Includes a concealed key
compartment for your spare key

**STRONG**Weights only 1 lb & supports up to 350 lbs to help ensure your safety

### PACKAGE DIMENSIONS 9.5" H x 5.5" L x 2.25" W