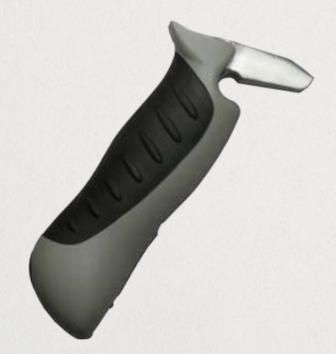

With the Assurance Car Handle from Signature Life, you can relax knowing that you have the support you need, and the freedom to travel with confidence. If you have trouble getting in and out of your car, the Assurance Car Handle is for you! It slides into the striker of most any car door, and places the handle right where you need it for maximum support. Create your own path with the Assurance Car Handle.

### **FEATURES**

NON-SLIP GRIP
Easily stand from your car without the fear of falling

**FLASHLIGHT**Long lasting LED flashlight
provides extra visibility at night

CONCEALED KEY
Includes a concealed key
compartment for your spare key

**STRONG**Weights only 1 lb & supports up to 350 lbs to help ensure your safety