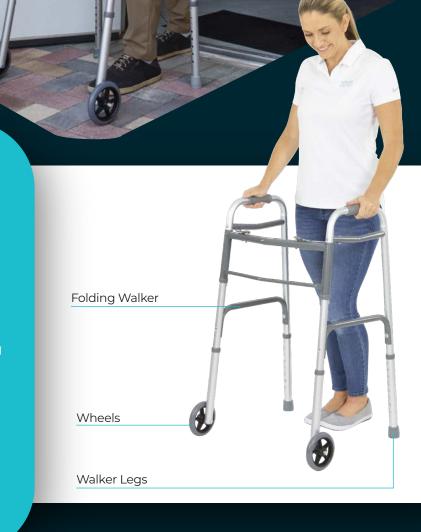

## WHAT'S INCLUDED

- Folding walker
- · 2 walker wheels

| Specifications    |                                                             |
|-------------------|-------------------------------------------------------------|
| Use               | Mobility aid for those<br>who need support<br>while walking |
| Width             | 23" at the base<br>& 20" at the top                         |
| Depth             | 18"                                                         |
| Adjustable height | 33" to 40"<br>(in 1" increments)                            |
| Wheels Diameter   | 5"                                                          |
| Materials         | Anodized aluminum and rubber leg tips                       |
| Product Weight    | 11.3 lbs.                                                   |
| Weight Capacity   | Up to 250 lbs.                                              |
| Guarantee Policy  | Frame 1 year<br>Handles 90 days                             |

# **ACCESSORIES INCLUDED**

Included are upgraded five-inch rubber sport wheels for navigating uneven surfaces with ease.