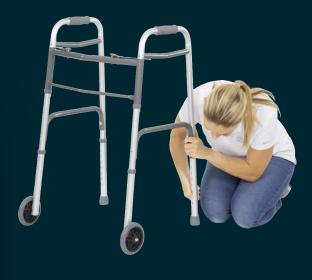

## **PUSH BUTTON FOLDABLE DESIGN**

Two-button release mechanism allows the portable walker to be quickly folded down for convenient travel or storage. The push button release can be operated with the palm or side of the hand for those with limited dexterity.