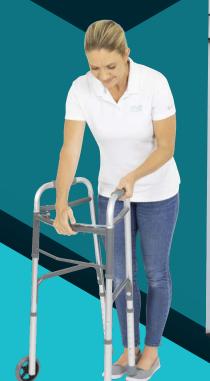

The Vive Economy Walker with Wheels is a heavy-duty mobility aid designed for ease-of-use and portability. It is extremely lightweight and folds up easily with the aid of a two-button push release system, making it ideal for travel and transporting in and out of vehicles. It is adjustable in 1" increments to accommodate most heights, and with its sturdy frame is capable of supporting up to 250 lbs. Protected by a lifetime warranty.