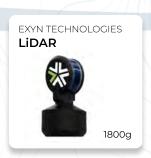

## SPIRIT COMPATIBLE PAYLOADS

Whether your task is to inspect, detect, measure, or transport, Ascent AeroSystems has a coaxial UAV platform and payload option that can get the job done. Day or night. Rain or shine.