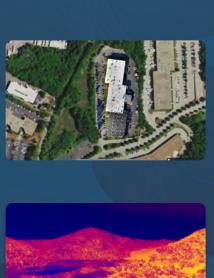

## GOVERNMENT

## MISSION CRITICAL OPERATIONS

ASCENT AEROSYSTEMS SETS THE GLOBAL STANDARD FOR COAXIAL UNMANNED AERIAL VEHICLES

















## **GOVERNMENT APPLICATIONS**

Surveillance, Reconnaissance

Material Transport

Mapping & Inspection

Communications

CBRNE & other specialized payloads

Defense
Intelligence & Diplomatic Services
Domestic Security & Border Protection
Emergency Management Services
Interior & Land Management

|                                     | SPIRIT                                 | NX30                    |  |
|-------------------------------------|----------------------------------------|-------------------------|--|
| AIRFRAME DESIGN                     | Coaxial                                | Coaxial                 |  |
| DIMENSIONS                          | 25.5 in x 4.2 in x 12 in               | 36 in x 6.18 in x 12 in |  |
| CORE WEIGHT                         | 4.1 lbs