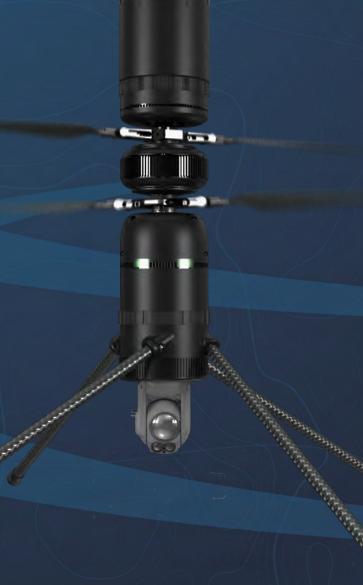

## SPIRIT COMPATIBLE PAYLOADS

Whether your task is to inspect, detect, measure, or transport, Ascent AeroSystems has a coaxial UAV platform and payload option that can get the job done. Day or night. Rain or shine.