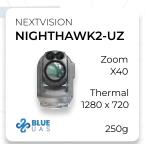

## SPIRIT COMPATIBLE PAYLOADS

Whether your task is to inspect, detect, measure, or transport, Ascent AeroSystems has a coaxial UAV platform and payload option that can get the job done. Day or night. Rain or shine.