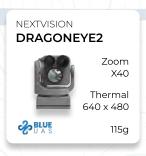

## SPIRIT COMPATIBLE PAYLOADS

Whether your task is to inspect, detect, measure, or transport, Ascent AeroSystems has a coaxial UAV platform and payload option that can get the job done. Day or night. Rain or shine.