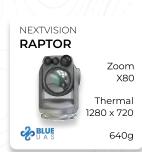

## SPIRIT COMPATIBLE PAYLOADS

Whether your task is to inspect, detect, measure, or transport, Ascent AeroSystems has a coaxial UAV platform and payload option that can get the job done. Day or night. Rain or shine.