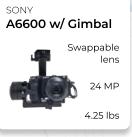

## SPIRIT COMPATIBLE PAYLOADS

Whether your task is to inspect, detect, measure, or transport, Ascent AeroSystems has a coaxial UAV platform and payload option that can get the job done. Day or night. Rain or shine.