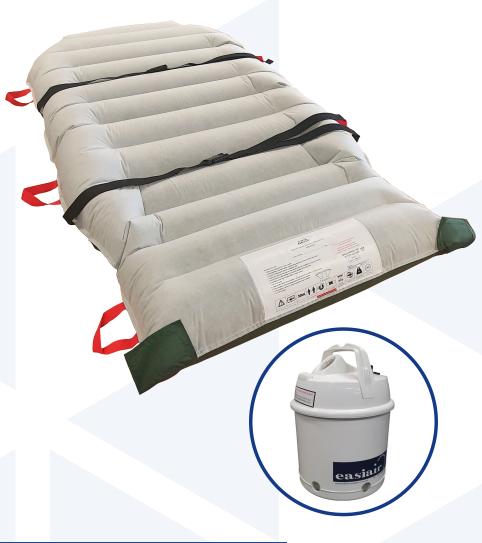

EasiMove Air Transfer Mat fits all existing air transfer mat pumps as well as providing it's own cost effective EasiAir Variable Air Pump.

|       | Product Code | Product Name                      | Dimensions | Qty       | Max Weight |
|-------|--------------|-----------------------------------|------------|-----------|------------|
|       | MHDM-EM34SPU | EasiMove Air Transfer Mat 34" SPU | 86 x 198cm | Box of 10 | 450kg      |
| 60123 | MHDM-EM39SPU | EasiMove Air Transfer Mat 39" SPU | 99 x 198cm | Box of 10 | 450kg      |
| פשחת  | MHDM-EMAIR   | EasiAir Adjustable Air Supply     | -          | Each      | -          |