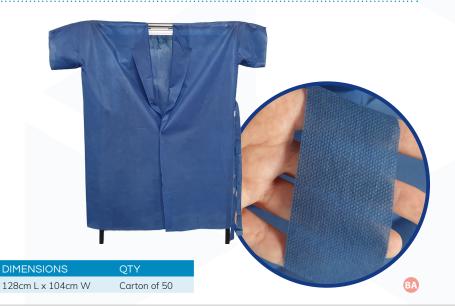

- Single layer polypropylene fabric fabric weight 40gsm
- Provides minimal fluid resistance
- Maintains patient dignity
- Easy closure
- 104 cm wide x 128 cm long
- Carton of 50 Gowns
- One size available