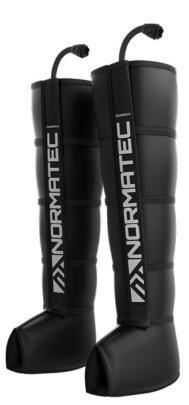

# **NORMATEC 3.0 LEG SYSTEM**

The Normatec 3.0 Leg System uses dynamic air compression and patented Pulse technology to flush out soreness and bring oxygenated blood to the part of the body furthest from the heart.