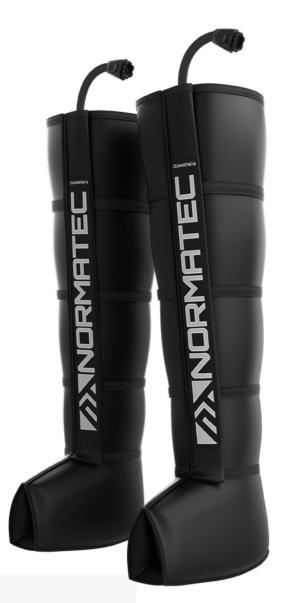

# **NORMATEC 3.0 LEG SYSTEM**

The Normatec 3.0 Leg System uses dynamic air compression and patented Pulse technology to flush out soreness and bring oxygenated blood to the part of the body furthest from the heart.

#### **WHAT'S INSIDE**

- Leg attachments (2)
- Normatec 3.0 Control Unit
- Power supply
- Additional plug adapters (3)