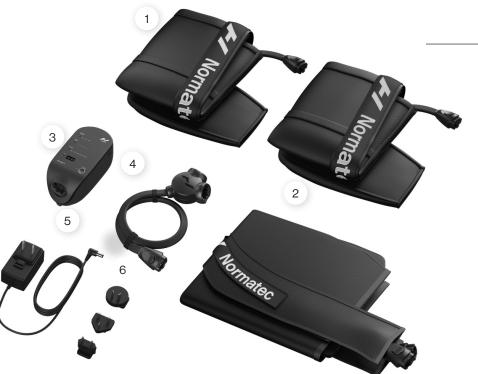

# WHAT'S INSIDE

- 1 Leg attachments (2)
- 2 Arm attachments (2)
- (3) Hip attachment
- 4 Normatec 3.0 Control Unit
- 5 Hose
- 6 Power supply
- 7 Additional plug adapters (3)