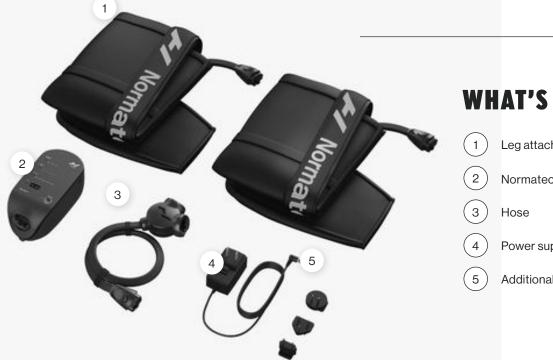

#### **WHAT'S INSIDE**

- Leg attachments (2)
- Normatec 3.0 Control Unit
- Power supply
- Additional plug adapters (3)