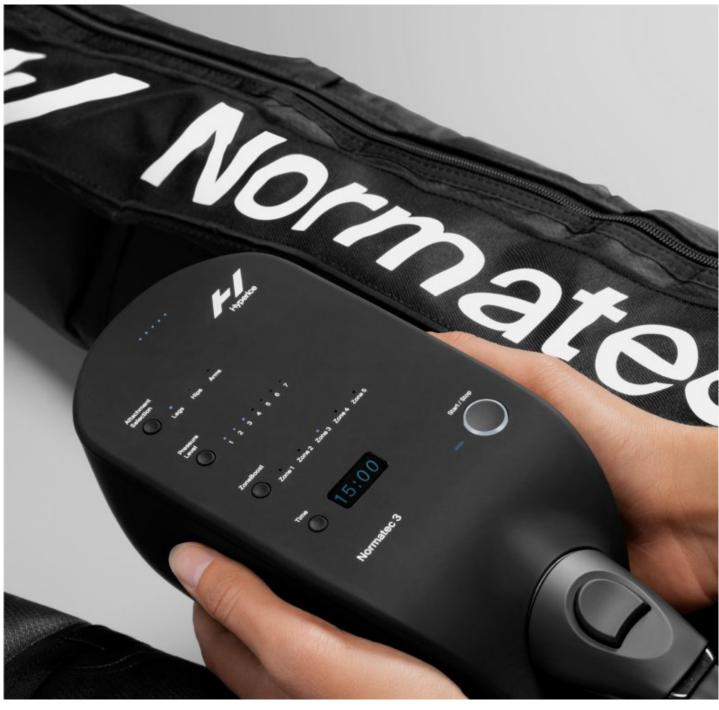

### **TECH FEATURES**

- 7 intensity levels
- Customizable time, pressure, and zone settings
- Zone Boost feature
- Compact, lightweight control unit (3.2 lbs)
- 12 V power and rechargeable lithium-ion battery
- Reinforced, durable construction (attachments)

# TRAIN HARD. RECOVER FASTER.

Warm-up and recover like never before. The Normatec 3 uses dynamic air compression to create a restorative massage that helps you feel refreshed faster. 7 levels of compression and our patented Pulse technology deliver precise treatment to 5 overlapping zones with ZoneBoost<sup>™</sup> by using biomimicry to replicate the natural muscle pumps and one way valves of the legs. Trust us, your body will thank you.