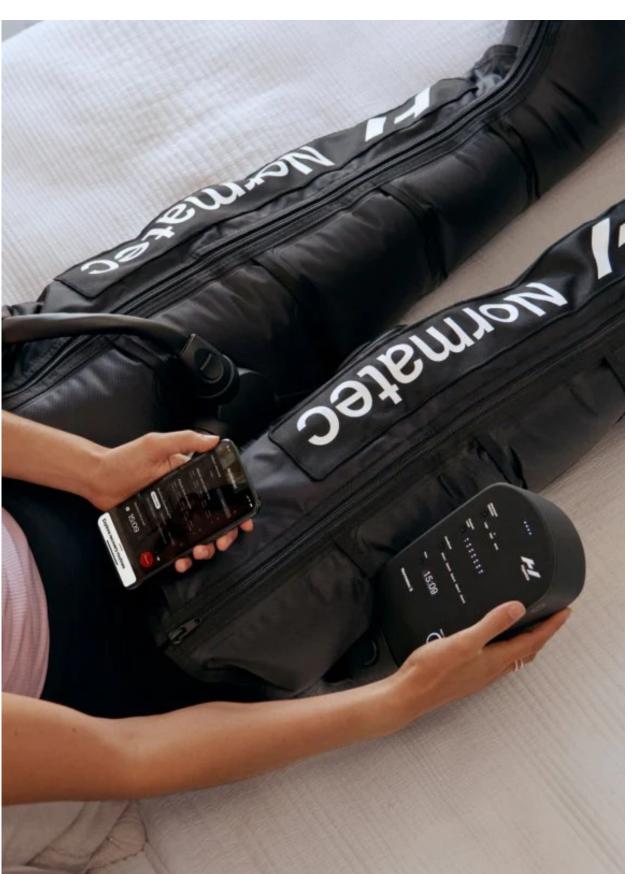

# **A CONNECTED WORLD.** THE NEXT GENERATION **OF HYPERICE.**

Transform the way you move with the latest innovation by Hyperice. Powered by HyperSmart<sup>™</sup>, the Hyperice App seamlessly blends your physical and digital activity to create an experience entirely customized to you. Connect to health and wellness apps, follow guided routines, operate your Hyperice Bluetooth® devices, and get exclusive content from top pros.

### **OPERATE YOUR BLUETOOTH® DEVICES**

Pair your Hyperice Bluetooth<sup>®</sup> device, begin a routine, and let HyperSmart<sup>™</sup> do the thinking. The speed will automatically adjust as you follow along with the guided routine so you can focus on your warmup or recovery.