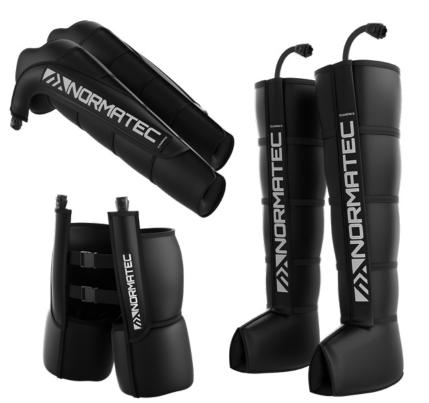

# NORMATEC 3.0 FULL BODY SYSTEM

When it comes to a more effective warm up or recovery for a full body workout, the Normatec 3.0 Full Body System reigns supreme. A combination of leg, arm, and hip attachments helps circulate oxygenated blood to all your extremities so you can skip the soreness and build muscle faster.

# WHAT'S INSIDE

- 1 Leg attachments (2)
- 2 Arm attachments (2)
- (3) Hip attachment
- 4 Normatec 3.0 Control Unit
- 5 Hose
- 6 Power supply
- 7 Additional plug adapters (3)