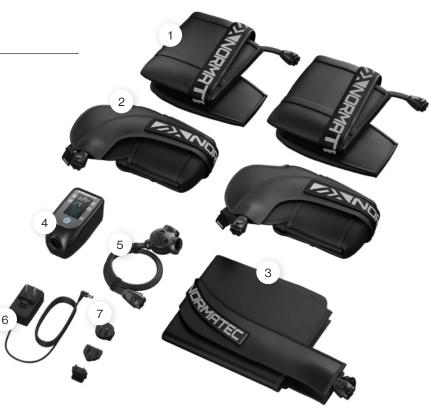

# WHAT'S INSIDE

- 1 Leg attachments (2)
- 2 Arm attachments (2)
- (3) Hip attachment
- 4 Normatec 3.0 Control Unit
- 5 Hose
- 6 Power supply
- 7 Additional plug adapters (3)