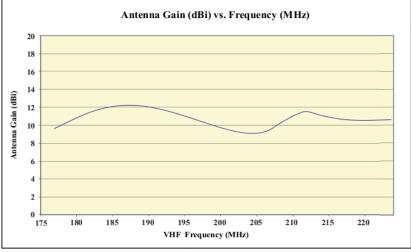

Elements 28 VHF Channels 7-13 Forward Gain 12dB Front to Back Ratio >20dB UHF

Channels 14-69 Forward Gain 12.5dB Front to Back Ratio >20dB

**DIMENSIONS** 43.5"

Overall Length Maximum Width 34.1" Maximum Height 2.00" Assembled Weight 1.9Lbs Total Package Weight 2.97Lbs