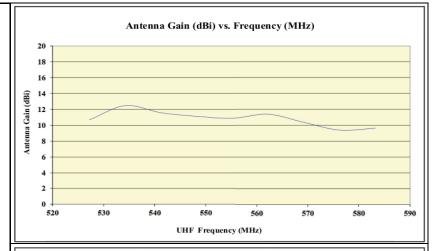

Elements 28 VHF Channels 7-13 Forward Gain 12dB Front to Back Ratio >20dB UHF

Channels 14-69 Forward Gain 12.5dB Front to Back Ratio >20dB

**DIMENSIONS** 43.5"

Overall Length Maximum Width 34.1" Maximum Height 2.00" Assembled Weight 1.9Lbs Total Package Weight 2.97Lbs