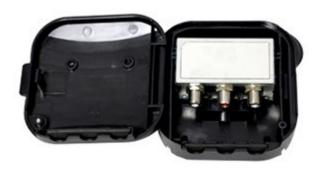

### **FEATURES**

Preamp VHF/UHF/FM Channels 7-69 LTE Filter, Switchable FM Trap Variable gain 20-30 dB Separate gain controls for UHF and VHF Switchable Single or Dual Input Power LED indicator Totally weatherproof, no need for cable Consumption Current ≤60mA boots Fully Shielded

# **DIMENSIONS**

Length 4" Width 3.75 Height 1.75" Weight .65 lbs

### **SPECIFICATIONS**

Frequency Range 5MHz-700MHz Gain 30±2dB Level Gain Adjust 10 dB Impedance(Input and Output) 75 Ohms Connectors "F"type Female Noise Figure ≤3 dB Power Supply 12 to 18 VDC DC Power Pass 500mA Input threshold 72dBuv±3