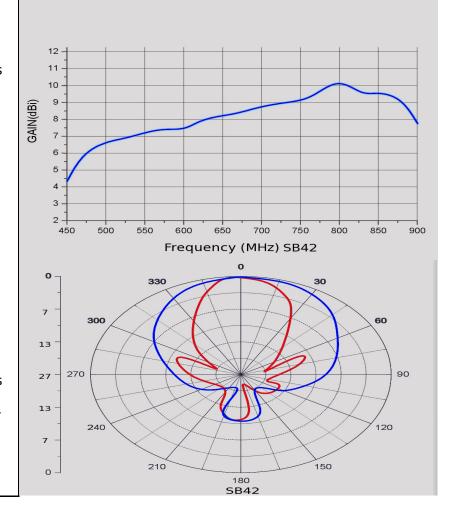

## **SPECIFICATIONS**

Elements 2 bays
UHF Channels 14-69
Forward Gain 4.5~8.5dB
VHF Channels 7-13
Forward Gain 1.0dB
DIMENSIONS

Length 15.125" Width 21.5" Height 4.75" Weight 1.25lbs

ACCESSORIES INCLUDED