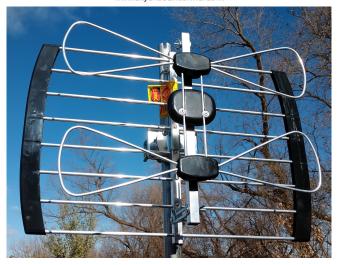

## **SB42**

## **FEATURES**

F-Type balun high
performance ultrasonically
sealed
UHF antenna for outer areas
Stainless Steel screws on
connection points
Designed and tested for
Digital reception
Unique compact folding
phased array
Heavy duty construction on
all components
Can be Vertically or
Horizontally mounted
UV stabilized plastics

## **SPECIFICATIONS**

Elements 2 bays
UHF Channels 14-69
Forward Gain 4.5~8.5dB
VHF Channels 7-13
Forward Gain 1.0dB
DIMENSIONS

Length 15.125" Width 21.5" Height 4.75" Weight 1.25lbs

ACCESSORIES INCLUDED