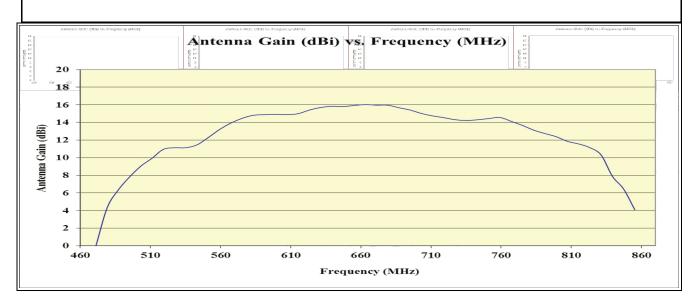

#### **SPECIFICATIONS**

Elements 34
UHF Channels 14-69
Forward Gain dB 10`16.5dB
Front to Back Ratio 14.5~21.5dB
DIMENSIONS
Overall Length 64"
Maximum Width 13.5"

Maximum Height 13.5"