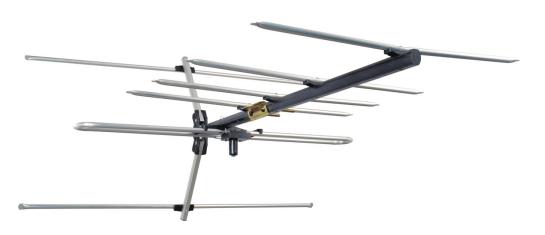

### Model:

# **SB31**

## **FEATURES**

F-Type high performance PCB balun Snap out reflectors Stainless Steel screws Designed and tested for Digital signal Heavy duty construction 1/2" extruded Aluminum heavy duty elements Tough powder coated finish UV stabilized plastics Bifurcated rivets - Strongest in the industry U-bolt & Clamps fitted

#### **SPECIFICATIONS**

Elements 10 VHF Channels 7-13 Forward Gain dB 11~12dB Front to Back Ratio 15~17dB **DIMENSIONS** 

Overall Length 80.25" Maximum Width 35.5" Maximum Height 23.75" Assembled Weight 4lbs