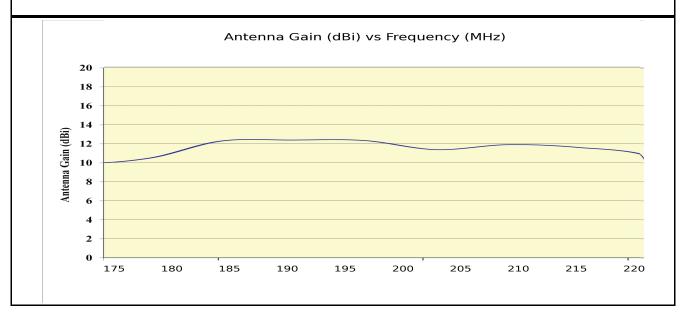

#### **SPECIFICATIONS**

Elements 10 VHF Channels 7-13 Forward Gain dB 11~12dB Front to Back Ratio 15~17dB **DIMENSIONS** 

Overall Length 80.25" Maximum Width 35.5" Maximum Height 23.75" Assembled Weight 4lbs