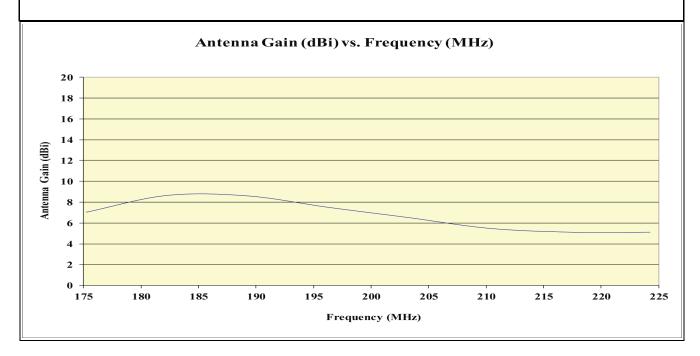

## **SPECIFICATIONS**

Elements 4 VHF Channels 7-13 Forward Gain dB 5~8dB Front to Back Ratio 15dB