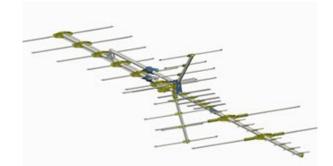

## **SB24**

## **FEATURES**

F-Type hi-quality PCB Balun Snap out reflectors
Stainless Steel screws on connection points
Designed and tested for Digital reception
Heavy duty construction on all components
1/2 Inch extruded Aluminum heavy duty elements
Tough powder coated finish
UV stabilized plastics
Bifurcated rivets Strongest in the industry
U-bolts & Clamps fitted.

## **SPECIFICATIONS**

Elements 42
VHF Channels 6~12
Forward Gain 11.5dB
Front to Back Ratio >17~20dB
UHF Channels 28~50
Forward Gain 19dB
Front to Back Ratio >17~20db
DIMENSIONS

Length 144" - Width 53" Maximum Height 25.3" Shipping Weight 13.5lbs