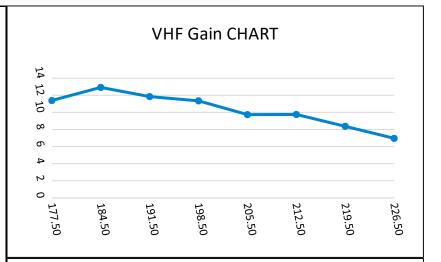

## **SPECIFICATIONS**

Elements 42
VHF Channels 6~12
Forward Gain 11.5dB
Front to Back Ratio >17~20dB
UHF Channels 28~50
Forward Gain 19dB
Front to Back Ratio >17~20db
DIMENSIONS

Length 144" - Width 53" Maximum Height 25.3" Shipping Weight 13.5lbs