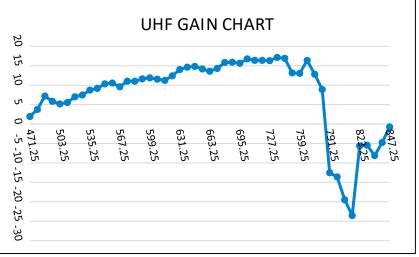

## **SPECIFICATIONS**

Elements 42
VHF Channels 6~12
Forward Gain 11.5dB
Front to Back Ratio >17~20dB
UHF Channels 28~50
Forward Gain 19dB
Front to Back Ratio >17~20db
DIMENSIONS

Length 144" - Width 53" Maximum Height 25.3" Shipping Weight 13.5lbs