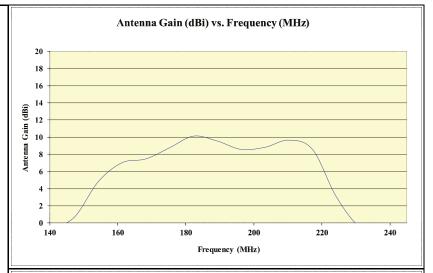

## **SPECIFICATIONS**

Elements 24
VHF Channels 6~12
Forward Gain 8.5dB
Front to Back Ratio >14~18dB
UHF Channels 28~50
Forward Gain 15dB
Front to Back Ratio >15~19dB
DIMENSIONS

Length 68.5" - Width 35" Maximum Height 13.5