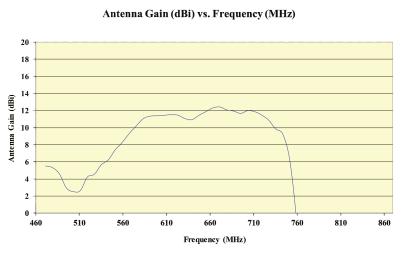

## **SPECIFICATIONS**

Elements 24
VHF Channels 6~12
Forward Gain 8.5dB
Front to Back Ratio >14~18dB
UHF Channels 28~50
Forward Gain 15dB
Front to Back Ratio >15~19dB
DIMENSIONS

Length 68.5" - Width 35" Maximum Height 13.5