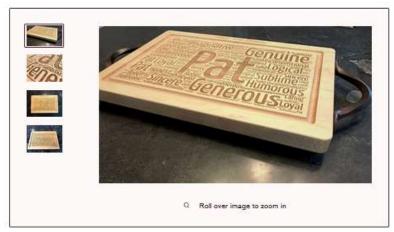

This 1.25° Thick Personalized Hard Maple Charcuterie Board is crafted from high quality, hard maple and personalized with the words of your choice. Up to 30 different words can be used to make up the word cloud for the engraving.

The intricate detailing is what makes this PREMIUM QUALITY cutting board so beautiful. This is a very thick and solid cutting board / serving tray.

CUSTOMIZATION GUARANTEE

When ordering Word Cloud Cutting Boards and Lazy Susans

Enter **WC** in the *Design Code #* Box.

Enter up to 30 words or terms separated by commas that describe the person the board is for. Include the person's name as the first word as it will be the largest word. For example:

Jennifer, Genuine, Generous, Dog Lover, Fun Loving, etc....