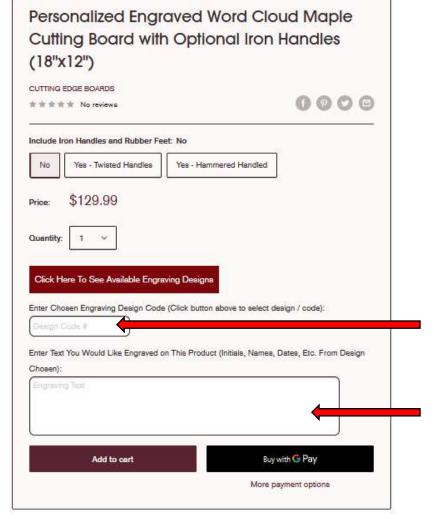

Enter **WC** in the *Design Code #* Box.

Enter up to 30 words or terms separated by commas that describe the person the board is for. Include the person's name as the first word as it will be the largest word. For example:

Jennifer, Genuine, Generous, Dog Lover, Fun Loving, etc....