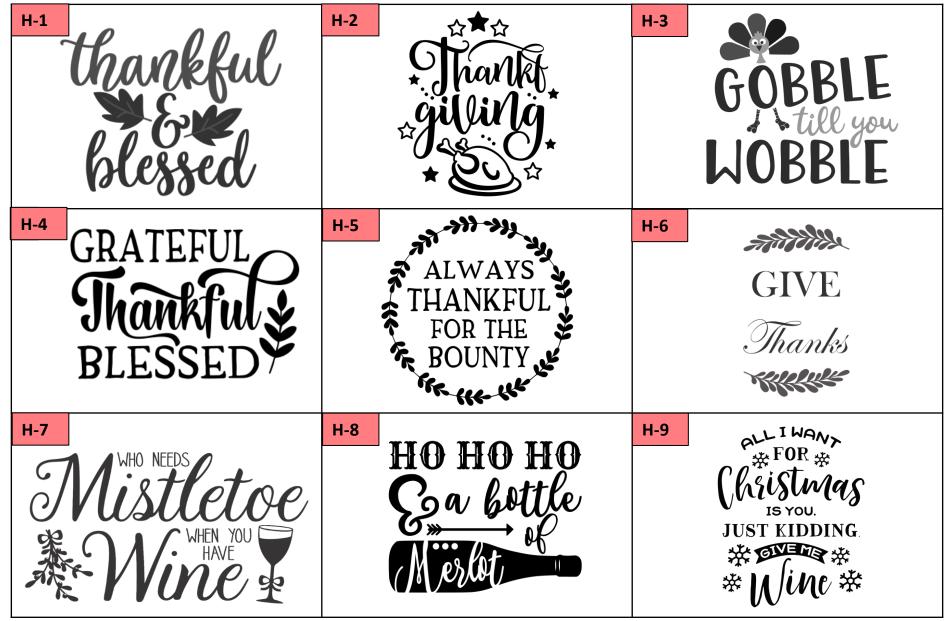

### Maple Leaf / CEB - Engraving Options - Thankful

### Maple Leaf / CEB - Engraving Options - Food and Drink