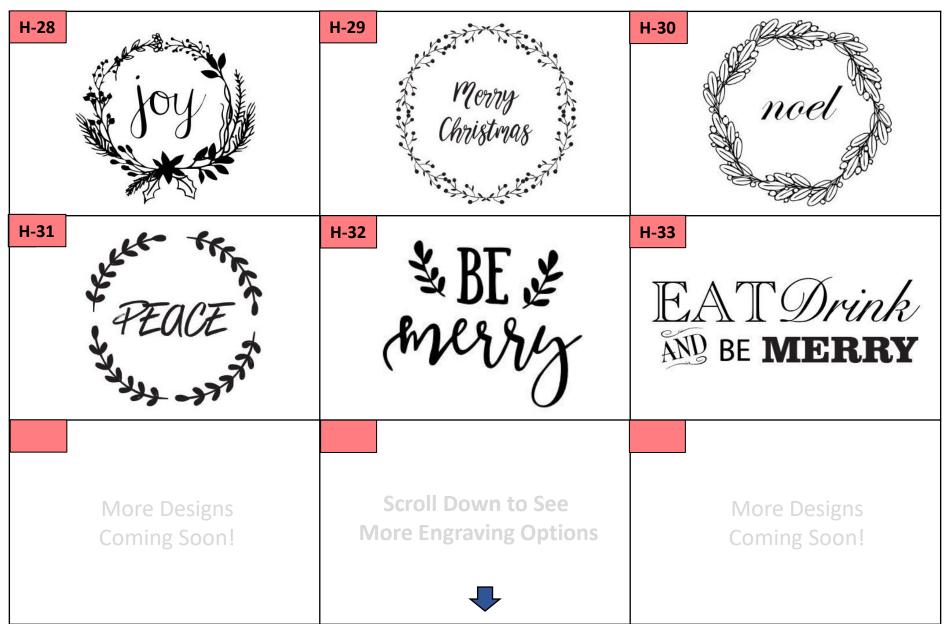

# **Choosing Engraving Designs**



Scroll Down to See Engraving Design Options





Scroll Down to See Engraving Design Options





















Select Engraving Number During Checkout

H-10 H-11 H-12 christmas H-14 H-15 H-13 Making Spirits Bright! H-16 H-17 H-18











## Maple Leaf / CEB - Engraving Options - Home/Family





### Maple Leaf / CEB - Engraving Options - Home/Family





### Maple Leaf / CEB - Engraving Options - Thankful





### Maple Leaf / CEB - Engraving Options - Food and Drink





### Maple Leaf / CEB - Engraving Options — Food and Drink





## Maple Leaf / CEB - Engraving Options — Food and Drink





### Maple Leaf / CEB - Engraving Options — Food and Drink





## Maple Leaf / CEB Engraving Options – Font Styles

Select Engraving Number During Checkout

You can choose one of these font styles and enter your own custom text for engraving. Just select the design code and enter your own text on the product page.

| F-2           | F-3                          |
|---------------|------------------------------|
| The Andersons |