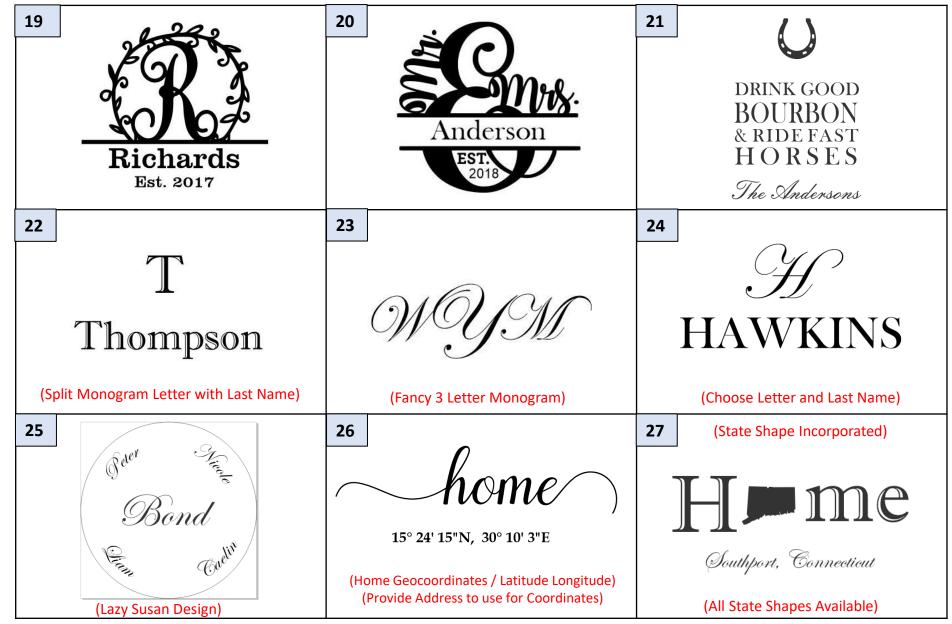

## Maple Leaf / CEB - Engraving Options - Home/Family

### Maple Leaf / CEB - Engraving Options - Home/Family