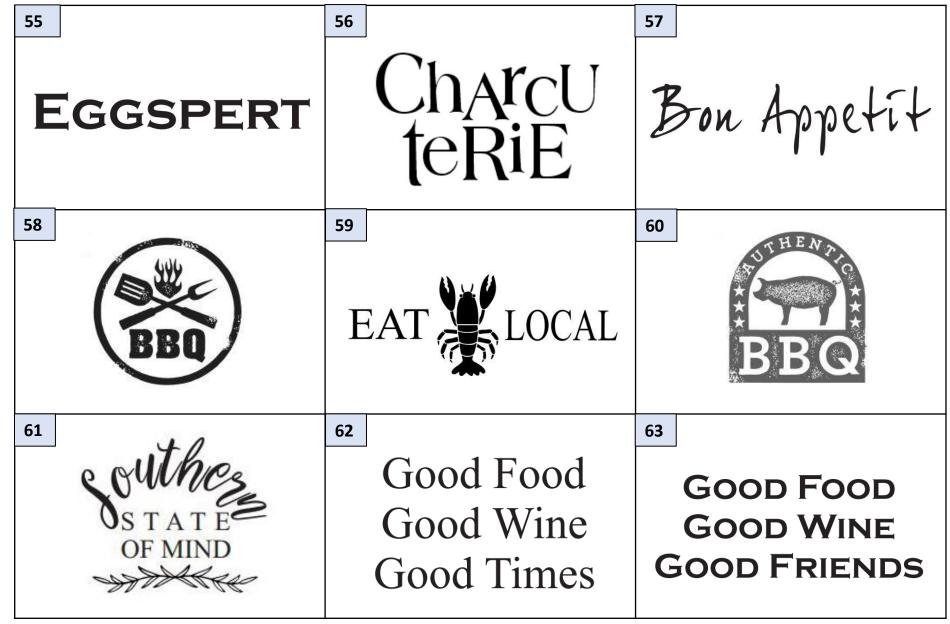

### Maple Leaf / CEB - Engraving Options - Food and Drink

### Maple Leaf / CEB - Engraving Options — Food and Drink

## Maple Leaf / CEB - Engraving Options — Food and Drink