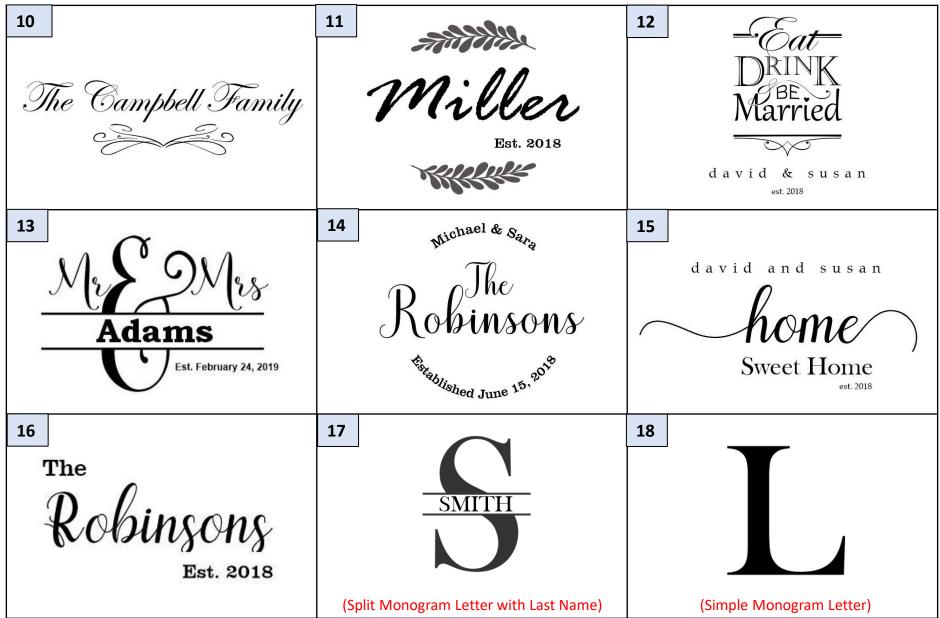

## Maple Leaf / CEB - Engraving Options — Food and Drink

### Maple Leaf / CEB - Engraving Options — Food and Drink