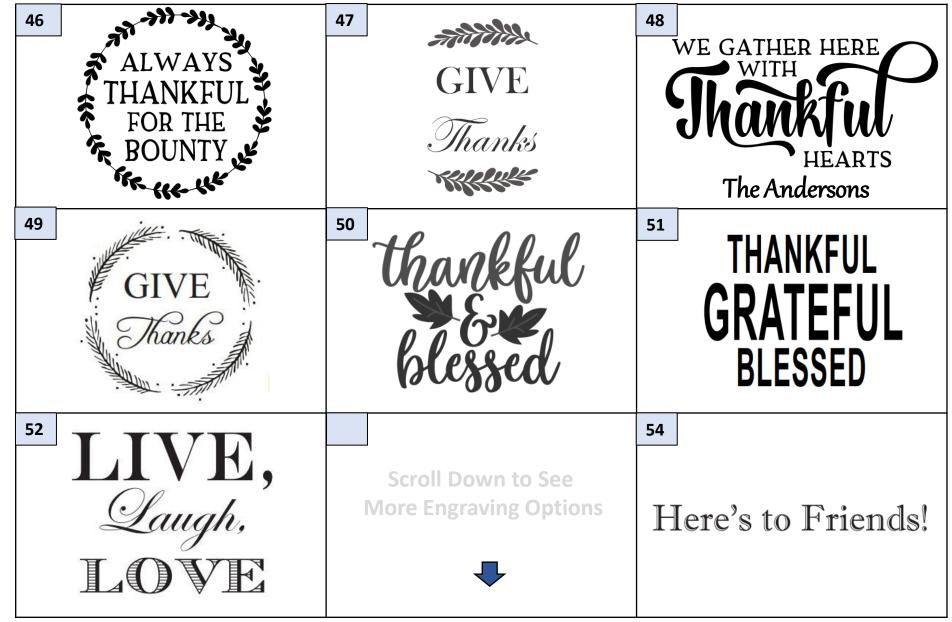

# **Choosing Engraving Designs**



Scroll Down to See Engraving Design Options





Scroll Down to See Engraving Design Options





















Select Engraving Number During Checkout

H-10 H-11 H-12 christmas H-14 H-15 H-13 Making Spirits Bright! H-16 H-17 H-18











## Maple Leaf / CEB - Engraving Options - Home/Family





### Maple Leaf / CEB - Engraving Options - Home/Family





### Maple Leaf / CEB - Engraving Options - Thankful





### Maple Leaf / CEB - Engraving Options - Food and Drink





### Maple Leaf / CEB - Engraving Options — Food and Drink





## Maple Leaf / CEB - Engraving Options — Food and Drink





### Maple Leaf / CEB - Engraving Options — Food and Drink





## Maple Leaf / CEB Engraving Options – Font Styles

Select Engraving Number During Checkout

You can choose one of these font styles and enter your own custom text for engraving. Just select the design code and enter your own text on the product page.

| F-2           | F-3                          |
|---------------|------------------------------|
| The Andersons | THE ANDERSONS                |
| F-5           | F-6                          |
| The Andersons | THE ANDERSONS                |
| F-8           | F-9