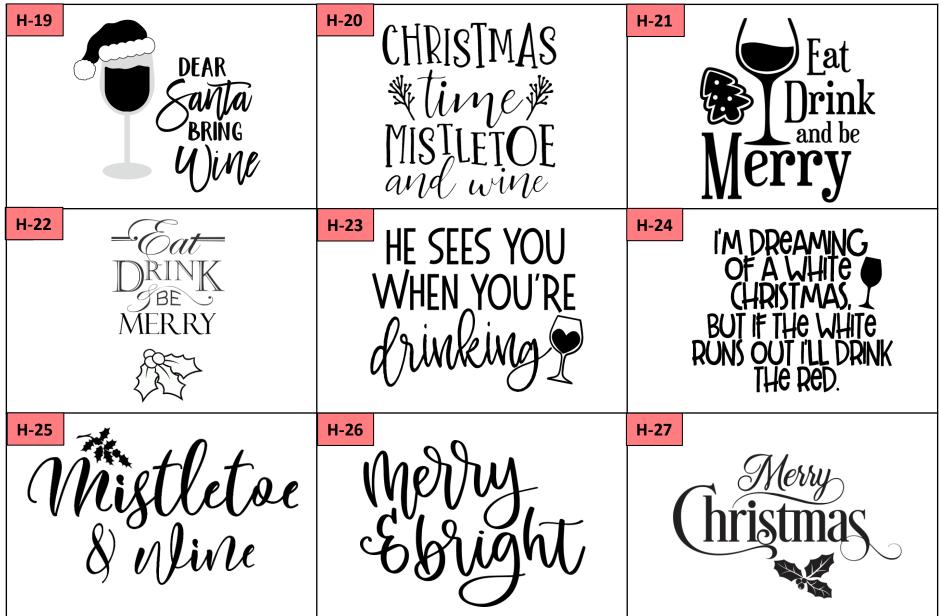

## Maple Leaf / CEB - Engraving Options — Food and Drink

### Maple Leaf / CEB - Engraving Options — Food and Drink