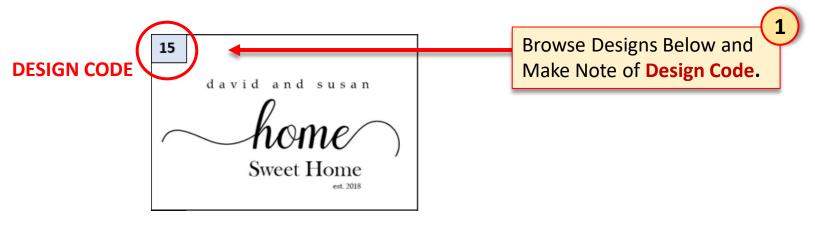

# **Choosing Engraving Designs**

Scroll Down to See Engraving Design Options

Scroll Down to See Engraving Design Options

Select Engraving Number During Checkout

H-10 H-11 H-12 christmas H-14 H-15 H-13 Making Spirits Bright! H-16 H-17 H-18