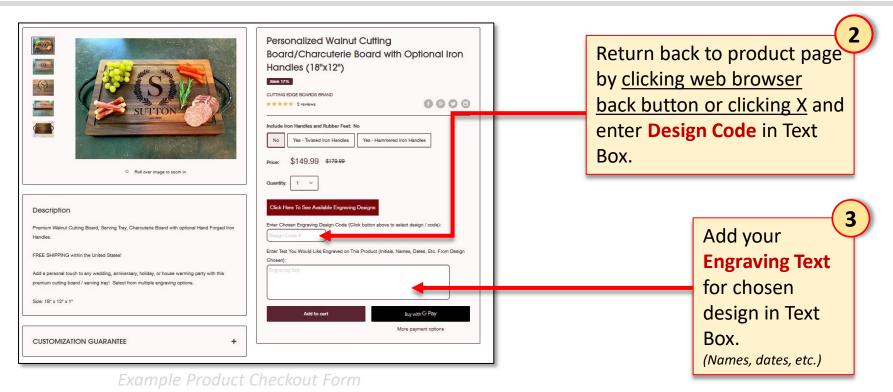

# **Choosing Engraving Designs**

Scroll Down to See Engraving Design Options

Scroll Down to See Engraving Design Options

Select Engraving Number During Checkout

H-10 H-11 H-12 christmas H-14 H-15 H-13 Making Spirits Bright! H-16 H-17 H-18