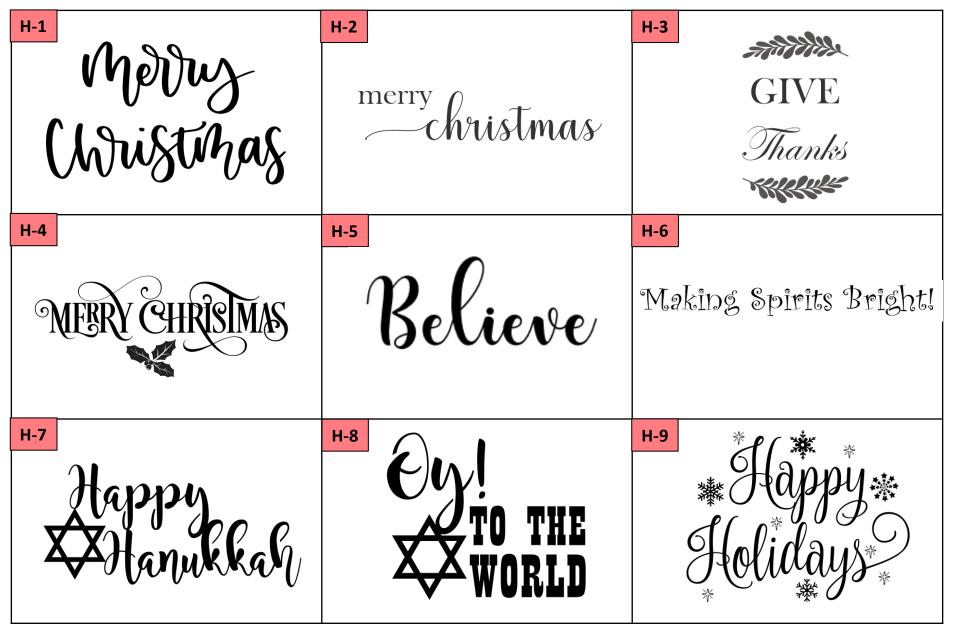

## **How To Choose Engraving Designs**

Cutting Edge Boards provides many different designs for your Personalized Cutting Boards, Charcuterie Boards, Drink-ware and gifts.

Please browse through the available designs below and take note of the DESIGN CODE located in the upper left-hand corner of the design you wish to use.

Once you have selected a design template from our list, go back and enter the Design Code into the checkout form and provide your associated design information (*Names, Dates, etc.*) in the Checkout forms during checkout.

# **Holiday Design Options**