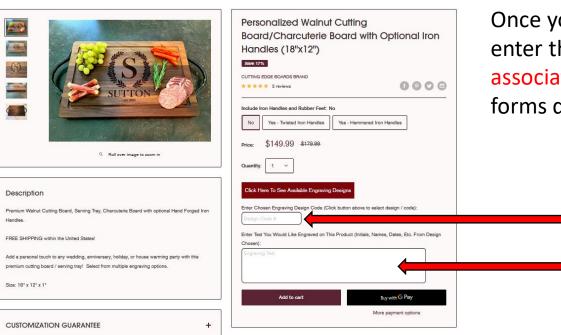

Once you have selected a design template from our list, go back and enter the Design Code into the checkout form and provide your associated design information (*Names, Dates, etc.*) in the Checkout forms during checkout.

• Enter Engraving DESIGN CODE Here (from available templates)

Enter Your Engraving Information Here (Names, Dates, etc)

Example Product Checkout Form