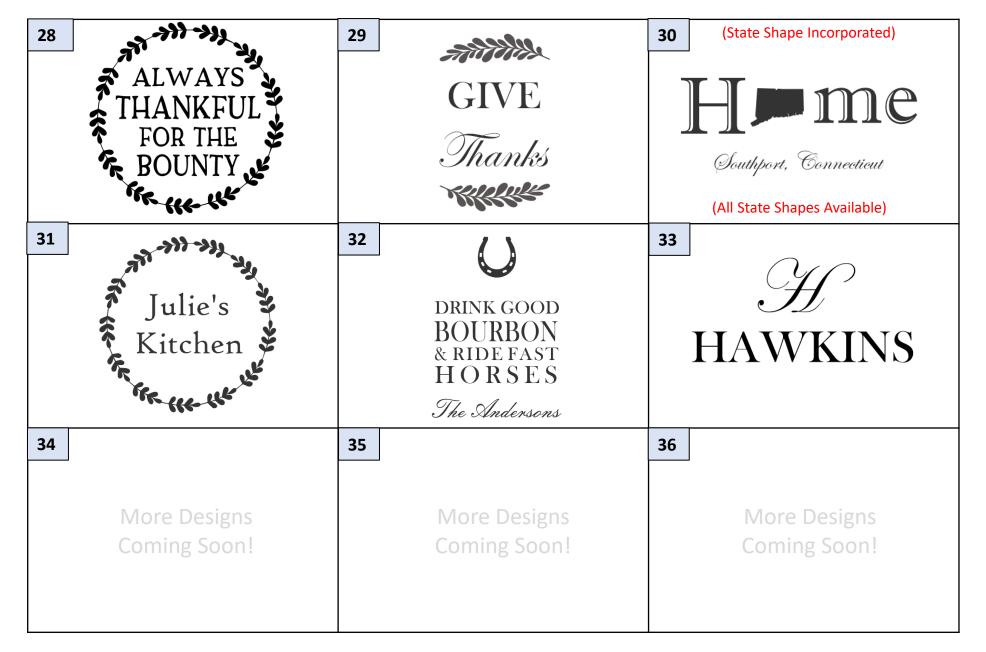

## **How To Choose Engraving Designs**

Cutting Edge Boards provides many different designs for your Personalized Cutting Boards, Charcuterie Boards, Drink-ware and gifts.

Please browse through the available designs below and take note of the DESIGN CODE located in the upper left-hand corner of the design you wish to use.

Once you have selected a design template from our list, go back and enter the Design Code into the checkout form and provide your associated design information (*Names, Dates, etc.*) in the Checkout forms during checkout.

### **Engraving Options (cont)**