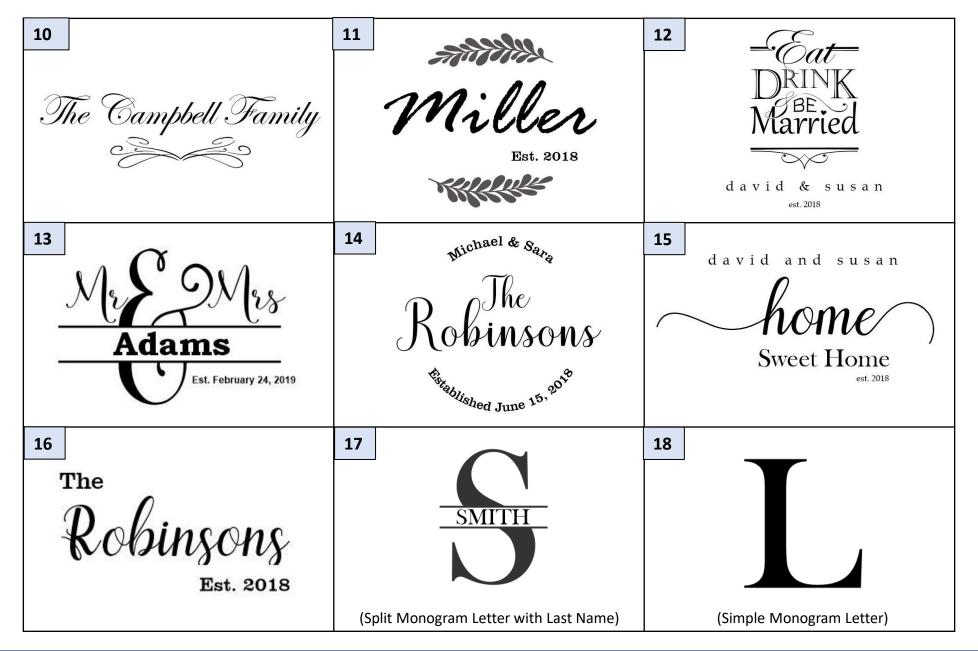

e Engraving Design and Code



## **How To Choose Engraving Designs**



Cutting Edge Boards provides many different designs for your Personalized Cutting Boards, Charcuterie Boards, Drink-ware and gifts.

Please browse through the available designs below and take note of the DESIGN CODE located in the upper left-hand corner of the design you wish to use.

Once you have selected a design template from our list, go back and enter the Design Code into the checkout form and provide your associated design information (*Names, Dates, etc.*) in the Checkout forms during checkout.

• Enter Engraving DESIGN CODE Here (from available templates)

Enter Your Engraving Information Here (Names, Dates, etc)



Example Product Checkout Form

### **Engraving Options**



### **Engraving Options (cont)**



### **Engraving Options (cont)**



#### **Engraving Options (cont)**



# **Holiday Design Options**



# **Holiday Design Options**



# **Holiday Design Options**