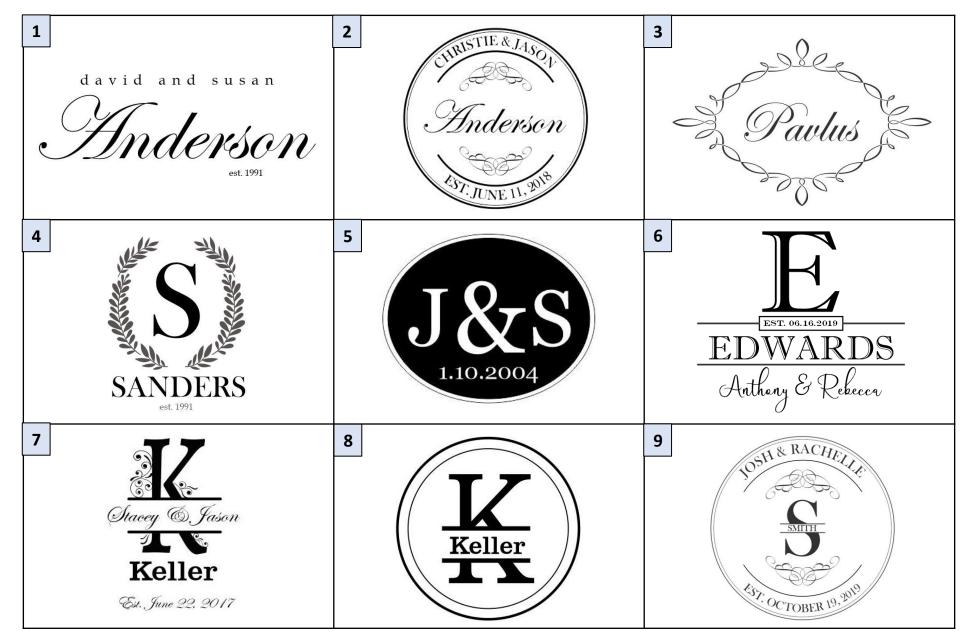

Example Engraving Design and Code



## **How To Choose Engraving Designs**



Cutting Edge Boards provides many different designs for your Personalized Cutting Boards, Charcuterie Boards, Drink-ware and gifts.

Please browse through the available designs below and take note of the DESIGN CODE located in the upper left-hand corner of the design you wish to use.

Once you have selected a design template from our list, go back and enter the Design Code into the checkout form and provide your associated design information (*Names, Dates, etc.*) in the Checkout forms during checkout.

• Enter Engraving DESIGN CODE Here (from available templates)

Enter Your Engraving Information Here (Names, Dates, etc)



Example Product Checkout Form

### **Engraving Options**



### **Engraving Options (cont)**



### **Engraving Options (cont)**



#### **Engraving Options (cont)**



# **Holiday Design Options**



# **Holiday Design Options**



# **Holiday Design Options**