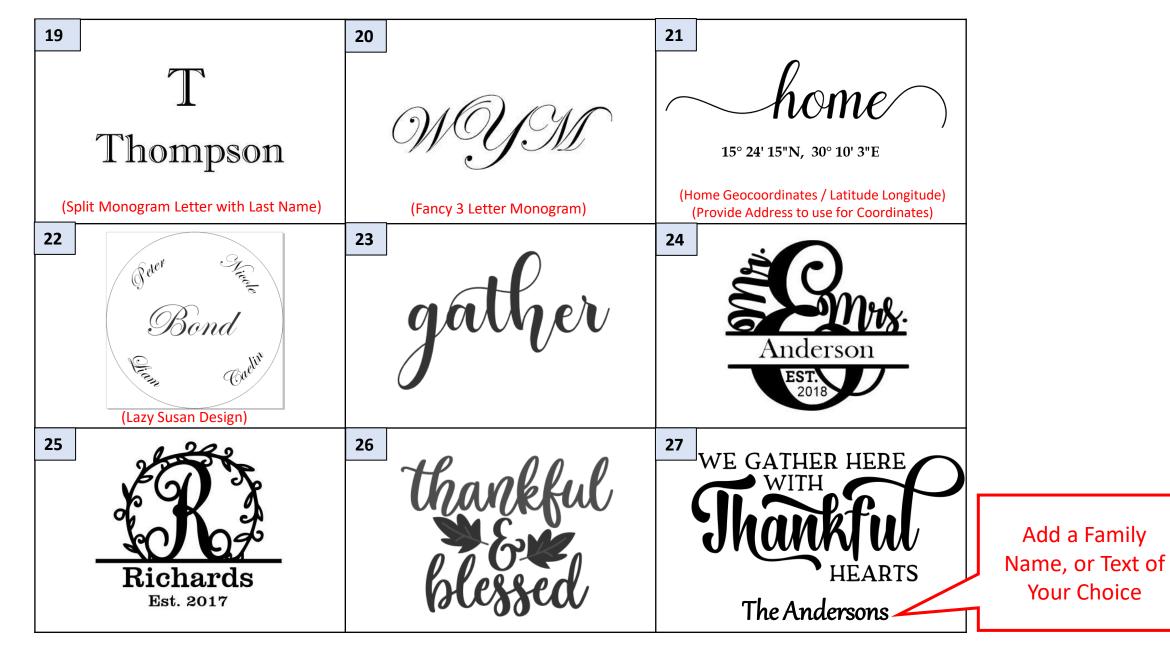

## **How To Choose Engraving Designs**

Cutting Edge Boards provides many different designs for your Personalized Cutting Boards, Charcuterie Boards, Drink-ware and gifts.

Please browse through the available designs below and take note of the DESIGN CODE located in the upper left-hand corner of the design you wish to use.

Once you have selected a design template from our list, go back and enter the Design Code into the checkout form and provide your associated design information (*Names, Dates, etc.*) in the Checkout forms during checkout.

### **Engraving Options (cont)**