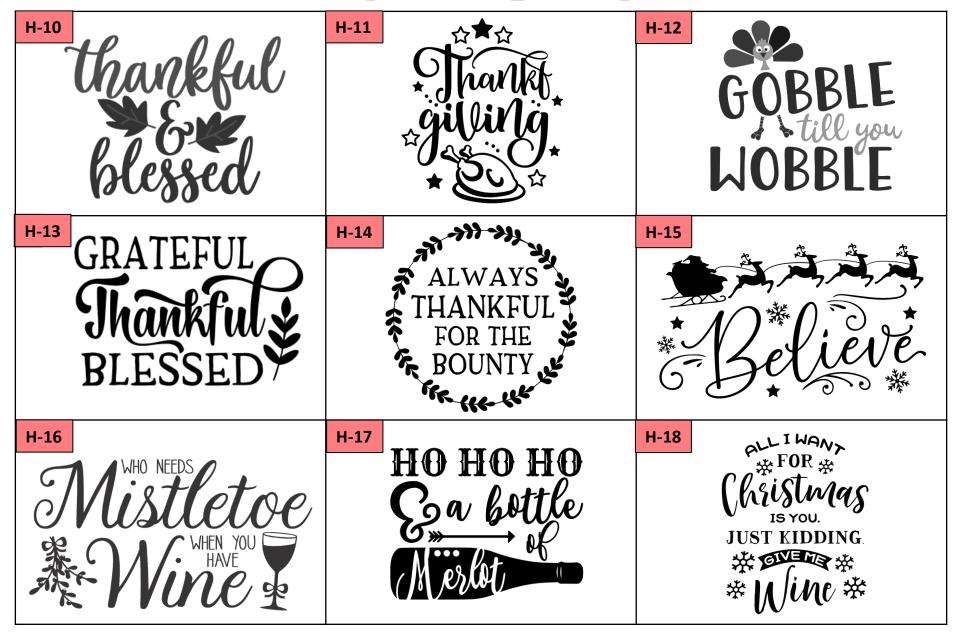

## **How To Choose Engraving Designs**

Cutting Edge Boards provides many different designs for your Personalized Cutting Boards, Charcuterie Boards, Drink-ware and gifts.

Please browse through the available designs below and take note of the DESIGN CODE located in the upper left-hand corner of the design you wish to use.

Once you have selected a design template from our list, go back and enter the Design Code into the checkout form and provide your associated design information (*Names, Dates, etc.*) in the Checkout forms during checkout.

# **Holiday Design Options**