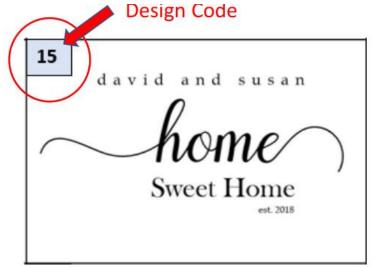

Example Engraving Design and Code

## **How To Choose Engraving Designs**

Cutting Edge Boards provides many different designs for your Personalized Cutting Boards, Charcuterie Boards, Drink-ware and gifts.

Please browse through the available designs below and take note of the DESIGN CODE located in the upper left-hand corner of the design you wish to use.