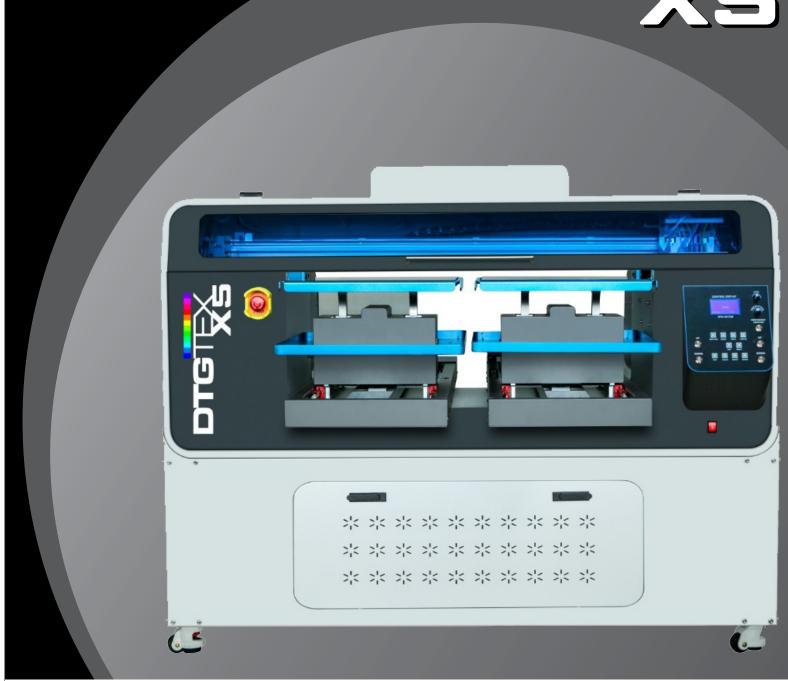

Double location T-shirt printing system.

## Multiple printing platforms x 6.

Six platforms are offered, different sizes, easy changeable.

**Small x 2** 250 x 300 mm

Medium x 2 350 x 400 mm **Large x 2** 400 x 500 mm