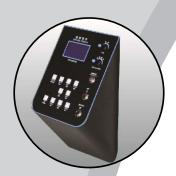

## New control panel.

Continuous printing function. White ink circulation (adjustable). Emergency Stop. White ink stirring (adjustable).