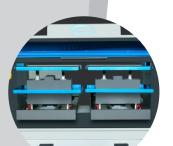

## Infrared induction automatic lifting system.

Equiped with infrared sensor to test and adjust the heigh to printing platform.

## Multiple printing platforms x 6.

Six platforms are offered, different sizes, easy changeable.

**Small x 2** 250 x 300 mm

Medium x 2 350 x 400 mm **Large x 2** 400 x 500 mm