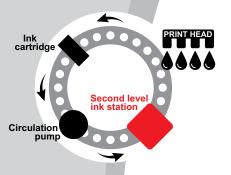

## White ink circulation system.

White ink is needed for dark garment, but easy to get sedimention. The circulation system helps yo prevent ink sedimention and save ink.