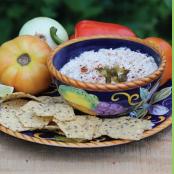

## **CHILI LIME QUESO**

## green door

This recipe is from Green Door Gourme

1.) 1 small package queso fresco cheese

2.) 4 oz cream cheese

3.) ¾ cup milk

4.) 1 ½ tsp JM Thomason Chili Lime seasoning

5.) ½ cup Green Door Gourmet Cajun Candy (Candied Jalapeño and Onion Pickles) Combine first three ingredients in a saucepan. Purée Cajun Candy, set aside. Melt over medium heat, stirring constantly until mixture comes together with a creamy texture. Add in JM Thomason Chili Lime seasoningand add in puréed Green Door Gourmet Cajun Candy. Stir to combine. Serve immediately with tortilla chips or pepper slices.