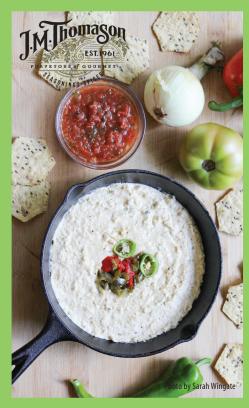

## **CHILI LIME QUESO**

## green door

This recipe is from Green Door Gourme

1.) 1 small package queso fresco cheese

2.) 4 oz cream cheese

3.) ¾ cup milk

4.) 1 ½ tsp JM Thomason Chili Lime seasoning

5.) ½ cup Green Door Gourmet Cajun Candy (Candied Jalapeño and Onion Pickles) Combine first three ingredients in a saucepan. Purée Cajun Candy, set aside. Melt over medium heat, stirring constantly until mixture comes together with a creamy texture. Add in JM Thomason Chili Lime seasoningand add in puréed Green Door Gourmet Cajun Candy. Stir to combine. Serve immediately with tortilla chips or pepper slices.