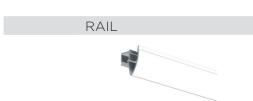

## **UP RAIL**

WARRANTY

3 CLIPS / M

The Up Rail is the leading ceiling rail par excellence; the rail is especially suitable when used in combination with concrete. The picture hanging system is clicked into place using clips (3 clips each metre) which are attached to the ceiling. The beautiful rounded shape of the rail fills the space between the wall and ceiling, therefore the picture hanging system is discrete and unobtrusive. The maximum bearing capacity of 20 kg/m makes the Up Rail a solid and reliable hanging system. The rail has a white, primed finish: the hanging rail can be painted in any preferred colour (for example, in the colour of the wall or ceiling). The Twister hanging wires can be clicked anywhere along the rail. If a ceiling mounting is required, for example if the walls may not be damaged or because it is not possible to attach a rail to the walls, the Up Rail is the ideal solution for flexible adornment of the walls.

|                    | UP RAIL WHITE RAL 9016 |  |
|--------------------|------------------------|--|
| ARTICLE NO. 200 cm | 05.06200               |  |
| ARTICLE NO. 300 cm | 05.06300               |  |