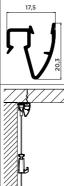

## **UP RAIL**

WARRANTY

3 CLIPS / M

The Up Rail is the leading ceiling rail par excellence; the rail is especially suitable when used in combination with concrete. The picture hanging system is clicked into place using clips (3 clips each metre) which are attached to the ceiling. The beautiful rounded shape of the rail fills the space between the wall and ceiling, therefore the picture hanging system is discrete and unobtrusive. The maximum bearing capacity of 20 kg/m makes the Up Rail a solid and reliable hanging system. The rail has a white, primed finish: the hanging rail can be painted in any preferred colour (for example, in the colour of the wall or ceiling). The Twister hanging wires can be clicked anywhere along the rail. If a ceiling mounting is required, for example if the walls may not be damaged or because it is not possible to attach a rail to the walls, the Up Rail is the ideal solution for flexible adornment of the walls.