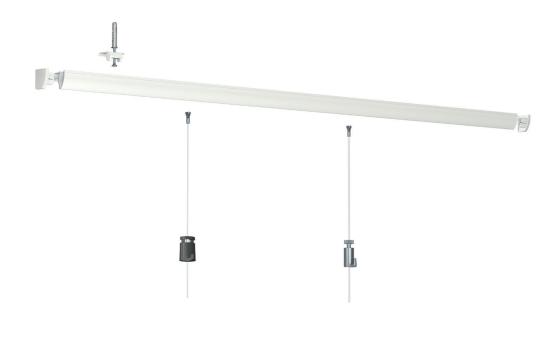

## **UP RAIL**

WARRANTY

3 CLIPS / M

The Up Rail is the leading ceiling rail par excellence; the rail is especially suitable when used in combination with concrete. The picture hanging system is clicked into place using clips (3 clips each metre) which are attached to the ceiling. The beautiful rounded shape of the rail fills the space between the wall and ceiling, therefore the picture hanging system is discrete and unobtrusive. The maximum bearing capacity of 20 kg/m makes the Up Rail a solid and reliable hanging system. The rail has a white, primed finish: the hanging rail can be painted in any preferred colour (for example, in the colour of the wall or ceiling). The Twister hanging wires can be clicked anywhere along the rail. If a ceiling mounting is required, for example if the walls may not be damaged or because it is not possible to attach a rail to the walls, the Up Rail is the ideal solution for flexible adornment of the walls.