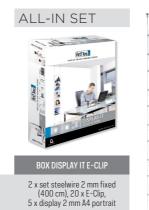

## DISPLAYS

ARTICLE NO.

ARTICLE NO.

| ARTICLE NO. | 7803.211 | 2 mm A4 | 30 x 21 cm LANDSCAPE |
|-------------|----------|---------|----------------------|
| ARTICLE NO. | 7803.212 | 2 mm A4 | 21 x 30 cm PORTRAIT  |
| ARTICLE NO. | 7803.301 | 2 mm A3 | 42 x 30 cm LANDSCAPE |
| ARTICLE NO. | 7803.302 | 2 mm A3 | 30 x 42 cm PORTRAIT  |

7805.003

EASY TO CHANGE CONTENT

The Display It presentation system gives you a professional and orderly way to display your announcements or documents. The system's acrylic frames are easy to mount and adjust to the desired height. Thanks to the E-Clip for Display It, you can change the contents of the acrylic frames in seconds. The clip also makes it easy to connect the frames to one another, making both horizontal and vertical displays possible. This display system is ideal for estate agents and is often used as a 'face wall' for photos of staff displayed on the wall in hospitals and other institutions. Display It is available in Flex and Fixed mounting models. The Display It Flex version is used in combination with a hanging rail and stainless steel rods that are easy to reposition along the rail.