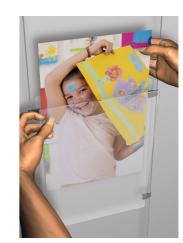

7805.003

EASY TO CHANGE CONTENT

The Display It presentation system gives you a professional and orderly way to display your announcements or documents. The system's acrylic frames are easy to mount and adjust to the desired height. Thanks to the E-Clip for Display It, you can change the contents of the acrylic frames in seconds. The clip also makes it easy to connect the frames to one another, making both horizontal and vertical displays possible. This display system is ideal for estate agents and is often used as a 'face wall' for photos of staff displayed on the wall in hospitals and other institutions. Display It is available in Flex and Fixed mounting models. The Display It Flex version is used in combination with a hanging rail and stainless steel rods that are easy to reposition along the rail.