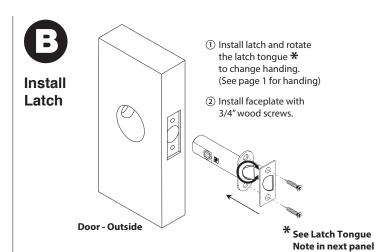

### **INSTALLATION RULES:**

- 1) Long Plate wood mounting screws should **NOT** be installed using power tools.
- 2) Privacy pin holes are next to the door side containing the latch.
- 3) Latch tongues have a beveled side, and this side should contact the curved end of the face plate, and curved end of the strike plate. (See \*Latch Tongue Note on page 3.)