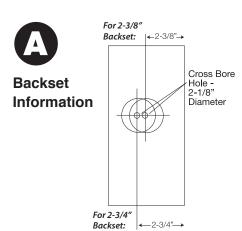

isible to visitors, and therefore a rosette on this side of the door has no visible screws. For example, on a bedroom door, the **Outside** would face the hallway.





### **INSTALLATION RULES:**

- 1) Long Plate wood mounting screws should **NOT** be installed using power tools.
- 2) Privacy pin holes are next to the door side containing the latch.
- 3) Latch tongues have a beveled side, and this side should contact the curved end of the face plate, and curved end of the strike plate. (See \*Latch Tongue Note on page 3.)





## **Exploded Drawing for Pre-Attached Long Plate Passage/Privacy**

\* Note: Craftsman and Mission Plates attach to door with 3/4" Oval Head Screws



## Installation Instructions For Pre-Attached Long Plates

Fits doors 1-3/8" to 1-3/4" thick

## Passage/Privacy



NOTE:
DRILLING
TEMPLATES
FOR
PILOT HOLES
ON SEPARATE
INCLUDED
SHEET

















■ Watch vio

# **DUMMY INSTALLATION AND DOOR PREPARATION TEMPLATE**