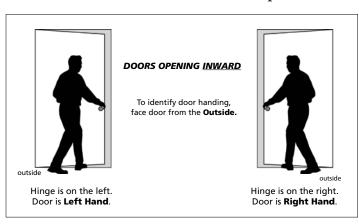

## **Door Handing - Long Plates**

Door handing is critical for Split-Finish, or Split-Design products in the privacy function. And, it's helpful positioning the latch tongue in relation to the strike plate.

<u>Inside of Door</u> - The <u>Inside</u> of a door refers to the side of the door that faces the room. For example, for a bedroom door on a hallway, the <u>Inside</u> of the door would face the bedroom.

<u>Outside of Door</u> - The **Outside** of a door refers to the side of the door that faces away from the room. The **Outside** of a door is generally more visible to visitors, and therefore a rosette on this side of the door has no visible screws. For example, on a bedroom door, the **Outside** would face the hallway.