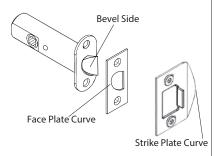

### **INSTALLATION RULES:**

- 1) Long Plate wood mounting screws should **NOT** be installed using power tools.
- 2) Privacy pin holes are next to the door side containing the latch.
- 3) Latch tongues have a beveled side, and this side should contact the curved end of the face plate, and curved end of the strike plate. (See \*Latch Tongue Note on page 3.)