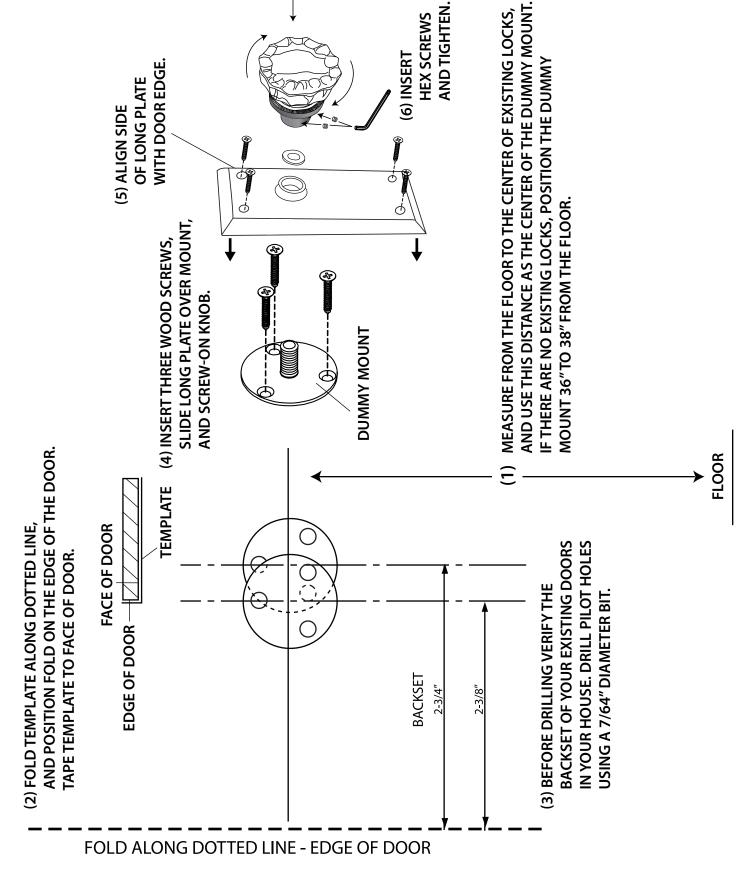

allway.





### **INSTALLATION RULES:**

- 1) Long Plate wood mounting screws should **NOT** be installed using power tools.
- 2) Privacy pin holes are next to the door side containing the latch.
- 3) Latch tongues have a beveled side, and this side should contact the curved end of the face plate, and curved end of the strike plate. (See \*Latch Tongue Note on page 3.)





## **Exploded Drawing for Pre-Attached Long Plate Passage/Privacy**

\* Note: Craftsman and Mission Plates attach to door with 3/4" Oval Head Screws



## Installation Instructions For Pre-Attached Long Plates

Fits doors 1-3/8" to 1-3/4" thick

## Passage/Privacy



NOTE:
DRILLING
TEMPLATES
FOR
PILOT HOLES
ON SEPARATE
INCLUDED
SHEET

















■ Watch vio

# **DUMMY INSTALLATION AND DOOR PREPARATION TEMPLATE**