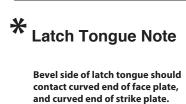

### **INSTALLATION RULES:**

- 1) Long Plate wood mounting screws should **NOT** be installed using power tools.
- 2) Privacy pin holes are next to the door side containing the latch.
- 3) Latch tongues have a beveled side, and this side should contact the curved end of the face plate, and curved end of the strike plate. (See \*Latch Tongue Note on page 3.)