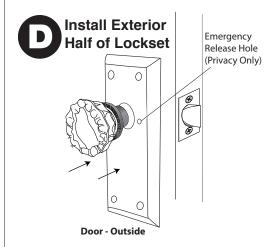

## **Exploded Drawing for Pre-Attached Long Plate Passage/Privacy**

\* Note: Craftsman and Mission Plates attach to door with 3/4" Oval Head Screws