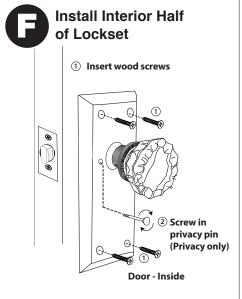

### **INSTALLATION RULES:**

- 1) Long Plate wood mounting screws should **NOT** be installed using power tools.
- 2) Privacy pin holes are next to the door side containing the latch.
- 3) Latch tongues have a beveled side, and this side should contact the curved end of the face plate, and curved end of the strike plate. (See \*Latch Tongue Note on page 3.)

## **Exploded Drawing for Pre-Attached Long Plate Passage/Privacy**

\* Note: Craftsman and Mission Plates attach to door with 3/4" Oval Head Screws