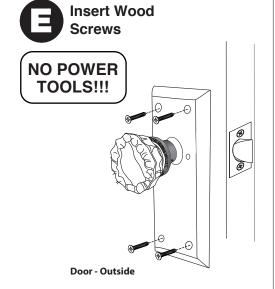

### **INSTALLATION RULES:**

- 1) Long Plate wood mounting screws should **NOT** be installed using power tools.
- 2) Privacy pin holes are next to the door side containing the latch.
- 3) Latch tongues have a beveled side, and this side should contact the curved end of the face plate, and curved end of the strike plate. (See \*Latch Tongue Note on page 3.)

## **Exploded Drawing for Pre-Attached Long Plate Passage/Privacy**

\* Note: Craftsman and Mission Plates attach to door with 3/4" Oval Head Screws