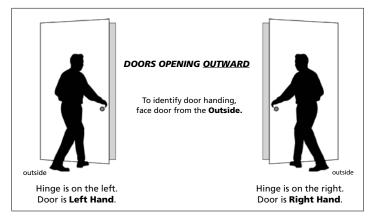

## **Door Handing - Long Plates**

Door handing is critical for Split-Finish, or Split-Design products in the privacy function. And, it's helpful positioning the latch tongue in relation to the strike plate.

<u>Inside of Door</u> - The <u>Inside</u> of a door refers to the side of the door that faces the room. For example, for a bedroom door on a hallway, the <u>Inside</u> of the door would face the bedroom.

<u>Outside of Door</u> - The **Outside** of a door refers to the side of the door that faces away from the room. The **Outside** of a door is generally more visible to visitors, and therefore a rosette on this side of the door has no visible screws. For example, on a bedroom door, the **Outside** would face the hallway.