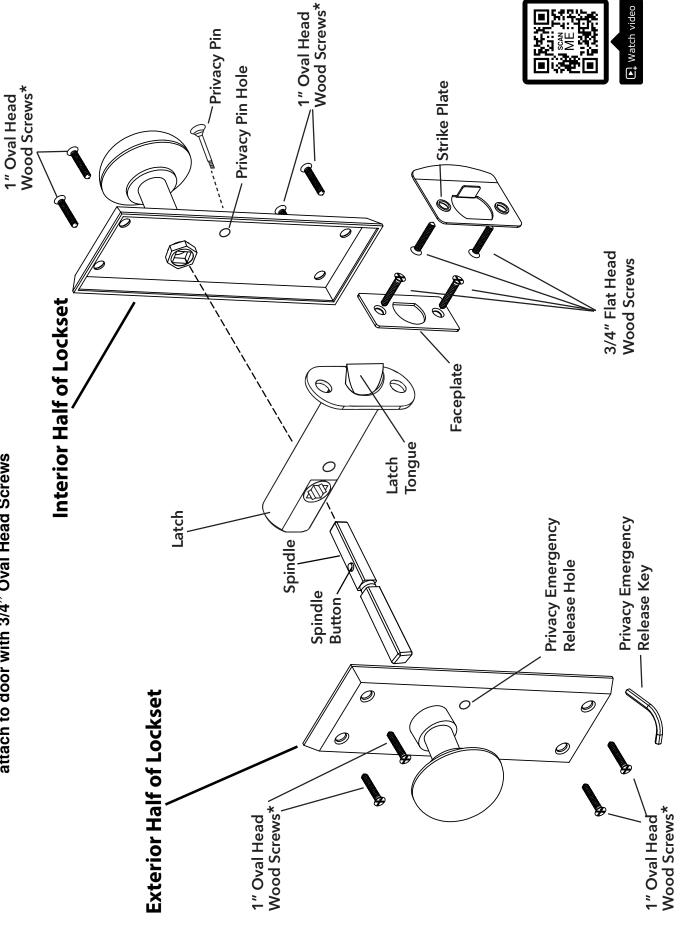

## **Exploded Drawing for Pre-Attached Long Plate Passage/Privacy**

\* Note: Craftsman and Mission Plates attach to door with 3/4" Oval Head Screws

### **INSTALLATION RULES:**

- 1) Long Plate wood mounting screws should **NOT** be installed using power tools.
- 2) Privacy pin holes are next to the door side containing the latch.
- 3) Latch tongues have a beveled side, and this side should contact the curved end of the face plate, and curved end of the strike plate. (See \*Latch Tongue Note on page 3.)