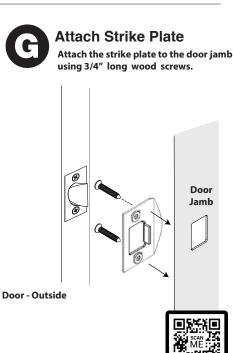

## **Exploded Drawing for Pre-Attached Long Plate Passage/Privacy**

\* Note: Craftsman and Mission Plates attach to door with 3/4" Oval Head Screws