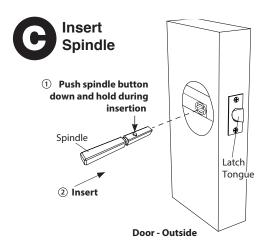

## **Exploded Drawing for Pre-Attached Long Plate Passage/Privacy**

\* Note: Craftsman and Mission Plates attach to door with 3/4" Oval Head Screws