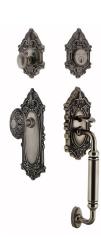

Add instant glamour to your front door with the Victorian Handleset with "S" Grip and Deadbolt. Featuring a distinct curvilinear embellishment, the door hardware pays tribute to the past with a look that is classic and elegant. The Victorian Collection also offers multiple interior plates and a variety of doorknob choices to fit any vintage-inspired décor. Add depth and visual interest to cabinets with coordinating cup pulls and knobs, and the eye-catching details of the switch plates and outlet covers will make walls pop. There's even a coordinating coat hook for a finishing touch.

Victorian Plate with Victorian knob in Polished Brass

Victorian Deadbolt in Timeless Bronze

Victorian Toggle in Antique Brass

Victorian Rocker in Timeless Bronze

Victorian Entry Set with S Grip in Timeless Bronze

Victorian Entry Set with C Grip in Antique Pewter

Victorian Toggle & Duplex Outlet in Satin Nickel

Victorian

Double Toggle

in Polished Brass

Victorian Cup Pull in Unlacquered Brass

Victorian

Duplex Outlet