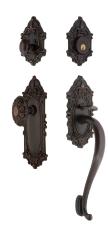

Add instant glamour to your front door with the Victorian Handleset with "S" Grip and Deadbolt. Featuring a distinct curvilinear embellishment, the door hardware pays tribute to the past with a look that is classic and elegant. The Victorian Collection also offers multiple interior plates and a variety of doorknob choices to fit any vintage-inspired décor. Add depth and visual interest to cabinets with coordinating cup pulls and knobs, and the eye-catching details of the switch plates and outlet covers will make walls pop. There's even a coordinating coat hook for a finishing touch.

# **Popular Victorian Style Combinations**

For more inspiration, visit www.nostalgicwarehouse.com and use the HARDWARE DESIGNER to mix-and-match any Vintage style in our entire collection.

Victorian Plate with Crystal Victorian knob in Unlacquered Brass

Victorian Plate with Victorian knob in Timeless Bronze

Victorian Plate with Crystal Egg & Dart knob in Satin Nickel

Victorian Plate with Meadows knob in Antique Brass

Victorian Plate with Crystal Meadows knob in Antique Pewter

Victorian Plate with Victorian knob in Polished Brass

Victorian Deadbolt in Timeless Bronze

Victorian Toggle in Antique Brass

Victorian Rocker in Timeless Bronze

Victorian Entry Set with S Grip in Timeless Bronze