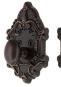

The Victorian Collection is an authentic reproduction based on Yale & Town's original Largo design from the early 1900s. This decorative hardware makes a dramatic design statement and fits perfectly into any posh décor.

Add instant glamour to your front door with the Victorian Handleset with "S" Grip and Deadbolt. Featuring a distinct curvilinear embellishment, the door hardware pays tribute to the past with a look that is classic and elegant. The Victorian Collection also offers multiple interior plates and a variety of doorknob choices to fit any vintage-inspired décor. Add depth and visual interest to cabinets with coordinating cup pulls and knobs, and the eye-catching details of the switch plates and outlet covers will make walls pop. There's even a coordinating coat hook for a finishing touch.

Victorian Plate with Victorian knob in Polished Brass

Victorian Deadbolt in Timeless Bronze

Victorian Toggle in Antique Brass

Victorian Rocker in Timeless Bronze

Victorian Entry Set with S Grip in Timeless Bronze