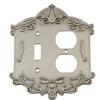

Add instant glamour to your front door with the Victorian Handleset with "S" Grip and Deadbolt. Featuring a distinct curvilinear embellishment, the door hardware pays tribute to the past with a look that is classic and elegant. The Victorian Collection also offers multiple interior plates and a variety of doorknob choices to fit any vintage-inspired décor. Add depth and visual interest to cabinets with coordinating cup pulls and knobs, and the eye-catching details of the switch plates and outlet covers will make walls pop. There's even a coordinating coat hook for a finishing touch.

Victorian Entry Set with C Grip in Antique Pewter

Victorian Toggle & Duplex Outlet in Satin Nickel

Victorian

Double Toggle

in Polished Brass

Victorian Cup Pull in Unlacquered Brass

Victorian

Duplex Outlet