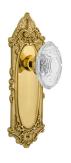

Add instant glamour to your front door with the Victorian Handleset with "S" Grip and Deadbolt. Featuring a distinct curvilinear embellishment, the door hardware pays tribute to the past with a look that is classic and elegant. The Victorian Collection also offers multiple interior plates and a variety of doorknob choices to fit any vintage-inspired décor. Add depth and visual interest to cabinets with coordinating cup pulls and knobs, and the eye-catching details of the switch plates and outlet covers will make walls pop. There's even a coordinating coat hook for a finishing touch.

In keeping with Nostalgic Warehouse standards, the Victorian Collection is crafted from solid forged brass for amazing durability, creating a difference in heft and weight that is readily apparent. Most of the collection is available in seven exquisite finishes -- Antique Brass, Antique Pewter, Oil-Rubbed Bronze, Polished Brass, Satin Nickel, Timeless Bronze, and Unlacquered Brass. Nostalgic Warehouse backs every piece with a five-year warranty and provides instructions for easy installation.