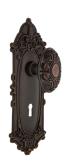

Add instant glamour to your front door with the Victorian Handleset with "S" Grip and Deadbolt. Featuring a distinct curvilinear embellishment, the door hardware pays tribute to the past with a look that is classic and elegant. The Victorian Collection also offers multiple interior plates and a variety of doorknob choices to fit any vintage-inspired décor. Add depth and visual interest to cabinets with coordinating cup pulls and knobs, and the eye-catching details of the switch plates and outlet covers will make walls pop. There's even a coordinating coat hook for a finishing touch.

In keeping with Nostalgic Warehouse standards, the Victorian Collection is crafted from solid forged brass for amazing durability, creating a difference in heft and weight that is readily apparent. Most of the collection is available in seven exquisite finishes -- Antique Brass, Antique Pewter, Oil-Rubbed Bronze, Polished Brass, Satin Nickel, Timeless Bronze, and Unlacquered Brass. Nostalgic Warehouse backs every piece with a five-year warranty and provides instructions for easy installation.