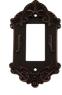

Add instant glamour to your front door with the Victorian Handleset with "S" Grip and Deadbolt. Featuring a distinct curvilinear embellishment, the door hardware pays tribute to the past with a look that is classic and elegant. The Victorian Collection also offers multiple interior plates and a variety of doorknob choices to fit any vintage-inspired décor. Add depth and visual interest to cabinets with coordinating cup pulls and knobs, and the eye-catching details of the switch plates and outlet covers will make walls pop. There's even a coordinating coat hook for a finishing touch.

Victorian Entry Set with C Grip in Antique Pewter

Victorian Toggle & Duplex Outlet in Satin Nickel

Victorian

Double Toggle

in Polished Brass

Victorian Cup Pull in Unlacquered Brass

Victorian

Duplex Outlet