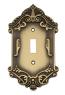

Add instant glamour to your front door with the Victorian Handleset with "S" Grip and Deadbolt. Featuring a distinct curvilinear embellishment, the door hardware pays tribute to the past with a look that is classic and elegant. The Victorian Collection also offers multiple interior plates and a variety of doorknob choices to fit any vintage-inspired décor. Add depth and visual interest to cabinets with coordinating cup pulls and knobs, and the eye-catching details of the switch plates and outlet covers will make walls pop. There's even a coordinating coat hook for a finishing touch.

Victorian Entry Set with C Grip in Antique Pewter

Victorian Toggle & Duplex Outlet in Satin Nickel

Victorian

Double Toggle

in Polished Brass

Victorian Cup Pull in Unlacquered Brass

Victorian

Duplex Outlet