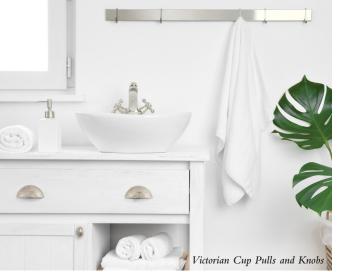

Add instant glamour to your front door with the Victorian Handleset with "S" Grip and Deadbolt. Featuring a distinct curvilinear embellishment, the door hardware pays tribute to the past with a look that is classic and elegant. The Victorian Collection also offers multiple interior plates and a variety of doorknob choices to fit any vintage-inspired décor. Add depth and visual interest to cabinets with coordinating cup pulls and knobs, and the eye-catching details of the switch plates and outlet covers will make walls pop. There's even a coordinating coat hook for a finishing touch.

in Antique Brass

Victorian Cabinet Knob and Classic Rosette in Antique Brass

Victorian Cabinet Knob in Polished Nickel

Victorian Coak Hook in Antique Brass

Victorian Cup Pull