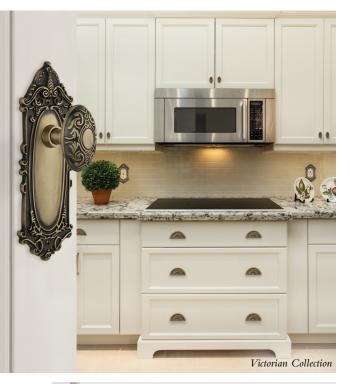

## **OLD WORLD VOGUE**

Nostalgic Warehouse's Victorian Collection gives Interiors a boost of classic style

(Denver, CO) You don't need a period property to be inspired by classic and dramatic Victorian design. The major elements of interiors from that era have been influencing trends in decor for decades. It's a design style that transcends the age of your house and can bring drama and elegance to any space. Nostalgic Warehouse's **Victorian Collection** is a lovely series of elegant designs reminiscent of the bygone era. This luxurious line includes cabinet hardware, entry sets, interior hardware, accessories, and even an antique deadbolt lock with intricate motifs and adornments. Pieces in the collection are extravagant yet tasteful, making it easy to create a beautifully cohesive design space.

The Victorian Collection is an authentic reproduction based on Yale & Town's original Largo design from the early 1900s. This decorative hardware makes a dramatic design statement and fits perfectly into any posh décor.

Add instant glamour to your front door with the Victorian Handleset with "S" Grip and Deadbolt. Featuring a distinct curvilinear embellishment, the door hardware pays tribute to the past with a look that is classic and elegant. The Victorian Collection also offers multiple interior plates and a variety of doorknob choices to fit any vintage-inspired décor. Add depth and visual interest to cabinets with coordinating cup pulls and knobs, and the eye-catching details of the switch plates and outlet covers will make walls pop. There's even a coordinating coat hook for a finishing touch.