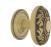

# **Popular Victorian Style Combinations**

For more inspiration, visit www.nostalgicwarehouse.com and use the HARDWARE DESIGNER to mix-and-match any Vintage style in our entire collection.

Victorian Plate with Crystal Victorian knob in Unlacquered Brass

Victorian Plate with Victorian knob in Timeless Bronze

Victorian Plate with Crystal Egg & Dart knob in Satin Nickel

Victorian Plate with Meadows knob in Antique Brass

Victorian Plate with Crystal Meadows knob in Antique Pewter