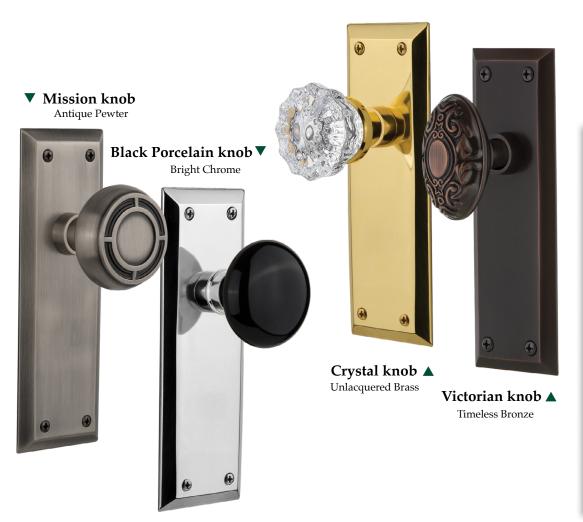

## Mission plate with White Waldorf knob ▼

Antique Brass

### Prairie plate with ▼ White Waldorf knob

Antique Pewter

**Explore over 2500 combinations** 