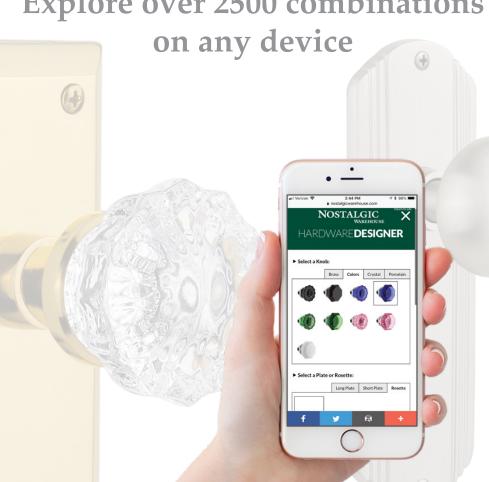

### Prairie plate with ▼ White Waldorf knob

Antique Pewter

**Explore over 2500 combinations** 