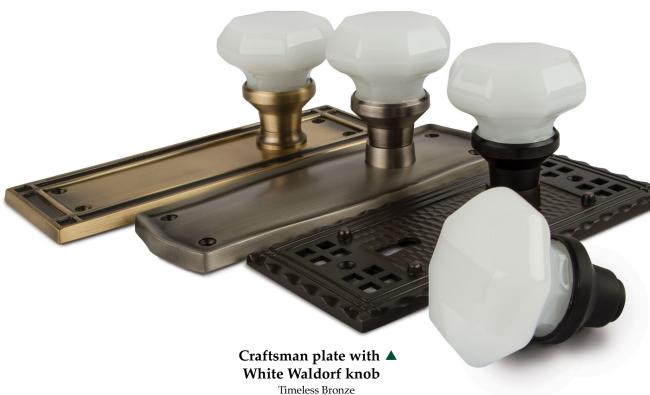

lgic Warehouse as the market leader in authentic period style.

Victorian plate with Crystal Victorian knob





# **New York Plate**



Timeless

Versatile



■ New York plate with ▲ New York knob

Antique Brass



"I love the historic styles!
I try to use timeless
and classic materials
throughout my home...
nothing permanent
(like hardware)
should be too trendy."

- Sarah Gibson



Cottage plate with Legg & Dart knob
Antique Pewter



Cottage plate with Waldorf knob

Studio plate with ▲ Homestead knob

Antique Brass



**■** Egg & Dart plate with Crystal Egg & Dart knob

Timeless Bronze



# New York **Entry Set**













Antique Brass



Satin Nickel













## Mission plate with White Waldorf knob ▼

Antique Brass

### Prairie plate with ▼ White Waldorf knob

Antique Pewter





**Explore over 2500 combinations** 





# **Switch Plates**

# Complete the look with accessories that match our most popular styles

# **Coat Hooks**







Schoolhouse Antique Brass

More styles available at www.NostalgicWarehouse.com/accessories



# Crystal Cabinet Hardware Knobs & Pulls





4607 Monaco Street **Denver, CO 80216** 

Phone: 1-800-522-7336 Fax: 1-844-308-7892

www.NostalgicWarehouse.com

Questions about our trade program?

Email us at: design-partners@nostalgicwarehouse.com













pinterest.com/NWDoorHardware

twitter.com/NWDoorHardware