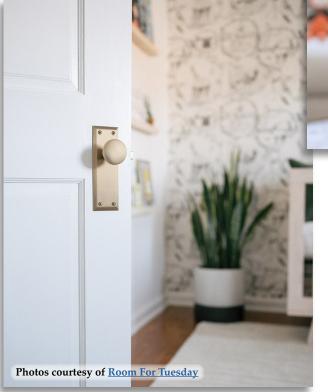

# **New York Plate**

Timeless

Versatile

■ New York plate with ▲ New York knob

Antique Brass

"I love the historic styles!
I try to use timeless
and classic materials
throughout my home...
nothing permanent
(like hardware)
should be too trendy."

- Sarah Gibson

Cottage plate with Legg & Dart knob
Antique Pewter

Cottage plate with Waldorf knob

Studio plate with ▲ Homestead knob

Antique Brass

**■** Egg & Dart plate with Crystal Egg & Dart knob

Timeless Bronze