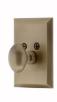

### Prairie plate with ▼ White Waldorf knob

Antique Pewter

**Explore over 2500 combinations** 