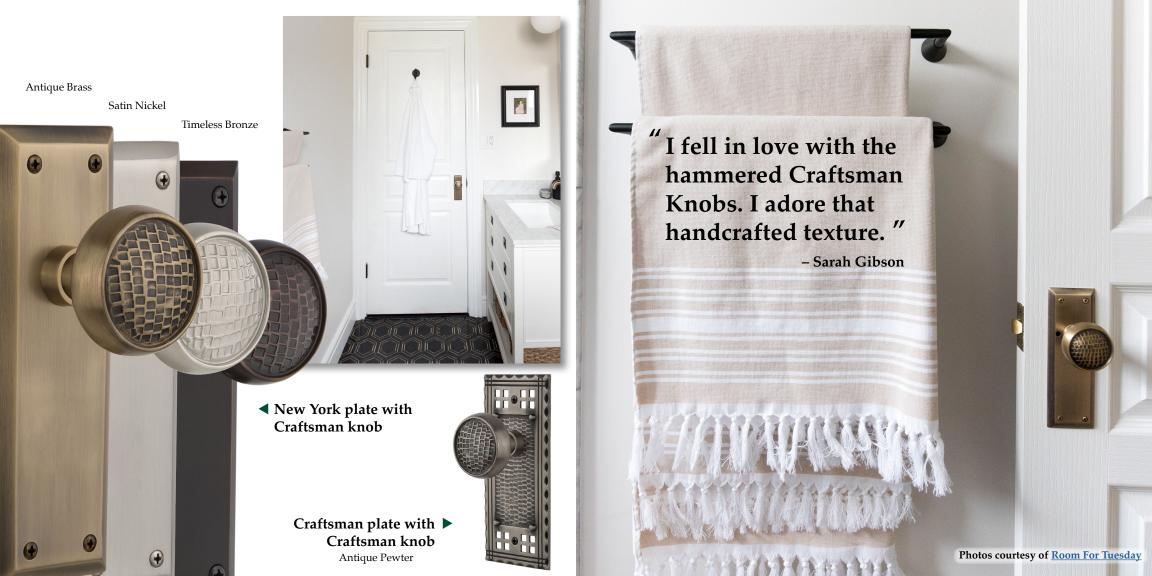

# **New York Plate**

Timeless

Versatile

■ New York plate with ▲ New York knob

Antique Brass

"I love the historic styles!
I try to use timeless
and classic materials
throughout my home...
nothing permanent
(like hardware)
should be too trendy."

- Sarah Gibson

Cottage plate with Legg & Dart knob
Antique Pewter

Cottage plate with Waldorf knob

Studio plate with ▲ Homestead knob

Antique Brass

**■** Egg & Dart plate with Crystal Egg & Dart knob

Timeless Bronze