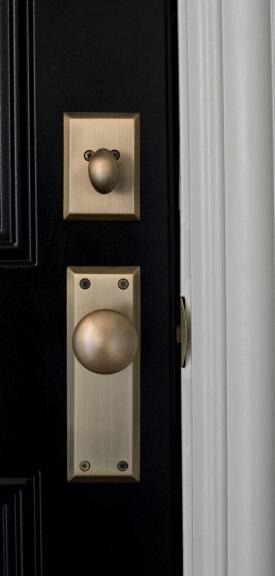

# **New York Plate**

Timeless

Versatile

■ New York plate with ▲ New York knob

Antique Brass

"I love the historic styles!
I try to use timeless
and classic materials
throughout my home...
nothing permanent
(like hardware)
should be too trendy."