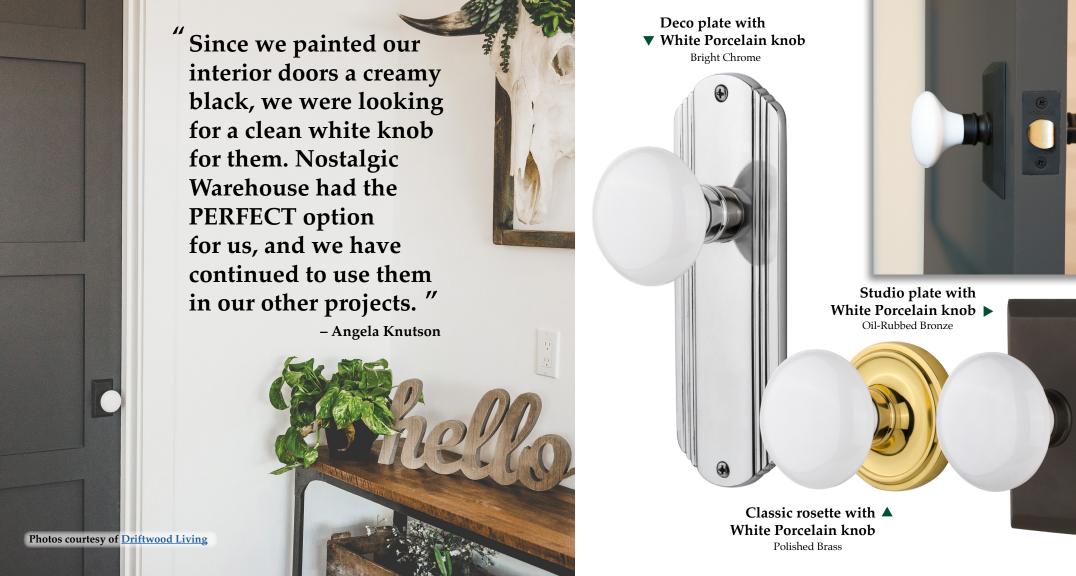

### Prairie plate with ▼ White Waldorf knob

Antique Pewter

**Explore over 2500 combinations** 