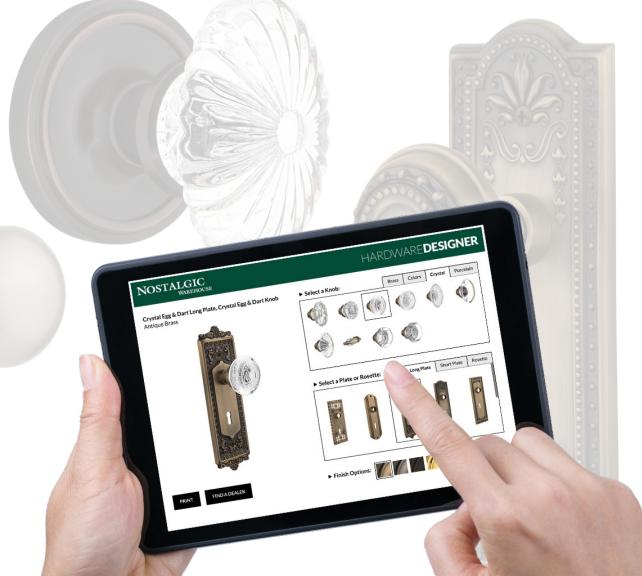

### Prairie plate with ▼ White Waldorf knob

Antique Pewter

**Explore over 2500 combinations** 