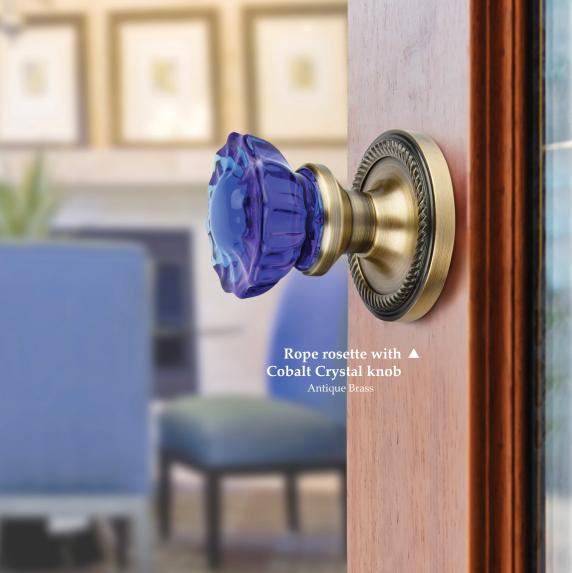

with most styles.

Restoration contractors, antique dealers, homeowners, designers, builders and architects recognize Nostalgic Warehouse as the market leader in authentic period style.

Victorian plate with Crystal Victorian knob





# **New York Plate**



Timeless

Versatile



■ New York plate with ▲ New York knob

Antique Brass



"I love the historic styles!
I try to use timeless
and classic materials
throughout my home...
nothing permanent
(like hardware)
should be too trendy."

- Sarah Gibson



Cottage plate with Legg & Dart knob
Antique Pewter



Cottage plate with Waldorf knob

Studio plate with ▲ Homestead knob

Antique Brass



**■** Egg & Dart plate with Crystal Egg & Dart knob

Timeless Bronze



# New York **Entry Set**













Antique Brass



Satin Nickel













## Mission plate with White Waldorf knob ▼

Antique Brass

### Prairie plate with ▼ White Waldorf knob

Antique Pewter





**Explore over 2500 combinations** 





# **Switch Plates**

# Complete the look with accessories that match our most popular styles

# **Coat Hooks**







Schoolhouse Antique Brass

More styles available at www.NostalgicWarehouse.com/accessories



# Crystal Cabinet Hardware Knobs & Pulls





4607 Monaco Street **Denver, CO 80216** 

Phone: 1-800-522-7336 Fax: 1-844-308-7892

www.NostalgicWarehouse.com

Questions about our trade program?

Email us at: design-partners@nostalgicwarehouse.com













pinterest.com/NWDoorHardware

twitter.com/NWDoorHardware