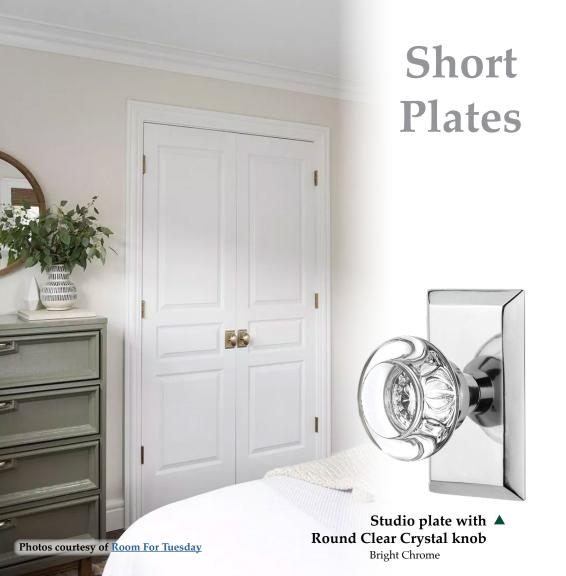

styles and exceptional craftsmanship, Nostalgic Warehouse uses only hot-forged brass for solid, durable construction that can accurately display the intricacies of vintage design. This distinctive hardware is offered in eight beautiful finishes, including lacquered and "living" finishes which develop a warm patina with time and use. An array of plates and knobs are available for ultimate customization, and Nostalgic offers historically accurate mortise locks with most styles.

Restoration contractors, antique dealers, homeowners, designers, builders and architects recognize Nostalgic Warehouse as the market leader in authentic period style.

Victorian plate with Crystal Victorian knob





# **New York Plate**



Timeless

Versatile



■ New York plate with ▲ New York knob

Antique Brass



"I love the historic styles!
I try to use timeless
and classic materials
throughout my home...
nothing permanent
(like hardware)
should be too trendy."

- Sarah Gibson



Cottage plate with Legg & Dart knob
Antique Pewter



Cottage plate with Waldorf knob

Studio plate with ▲ Homestead knob

Antique Brass



**■** Egg & Dart plate with Crystal Egg & Dart knob

Timeless Bronze



# New York **Entry Set**













Antique Brass



Satin Nickel













## Mission plate with White Waldorf knob ▼

Antique Brass

### Prairie plate with ▼ White Waldorf knob

Antique Pewter





**Explore over 2500 combinations** 





# **Switch Plates**

# Complete the look with accessories that match our most popular styles

# **Coat Hooks**







Schoolhouse Antique Brass

More styles available at