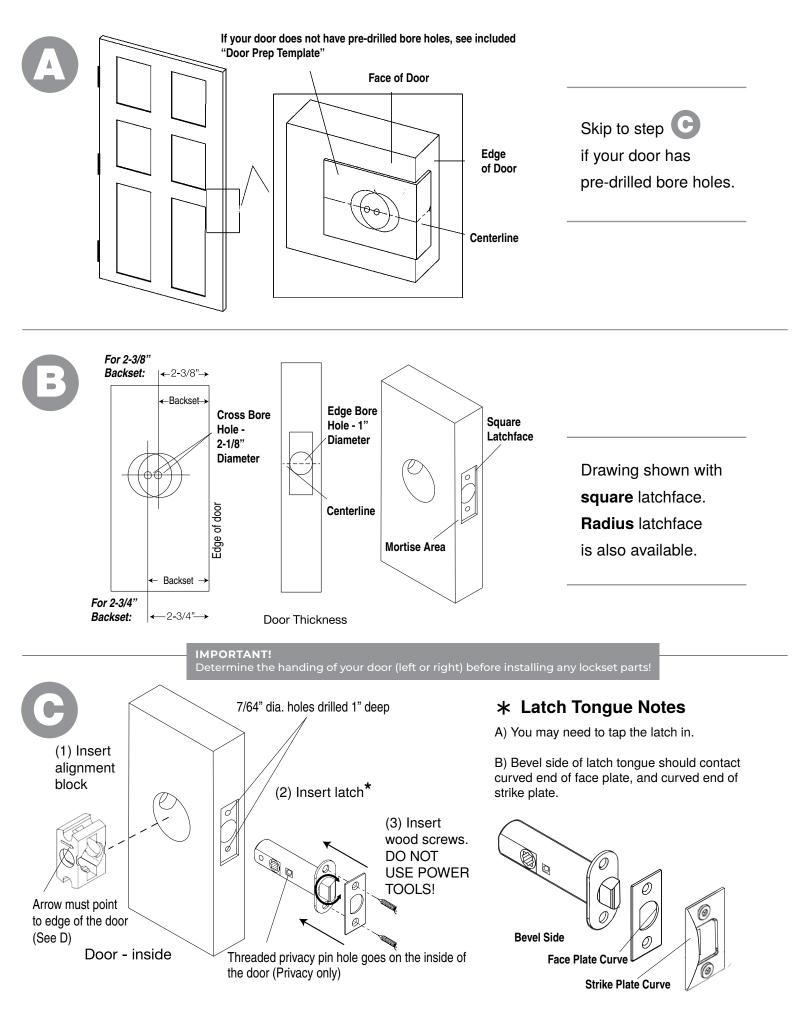

### PASSAGE AND PRIVACY ROSETTE

**IMPORTANT!** All wood screws require 7/64" pilot holes, 1" deep in the door and jamb. Electric dills/drivers should NOT be used to install any wood screws. NOTE: Passage and privacies fit doors 1-3/8" to 1-3/4" thick.

### **INSTALLATION RULES:**

- 1) READ ALL INSTRUCTIONS AND FOLLOW EACH STEP IN ORDER.
- 2) DO NOT MIX PARTS FROM ONE BOX WITH THOSE OF ANOTHER.
- 3) Lockset machine mounting screws are inserted from the inside.
- 4) Privacy pin holes are next to the door edge containing the latch.
- 5) Latch tongues have a beveled side, and this side should contact the curved end of the face plate, and curved end of the strike plate. (See \*Latch Tongue Notes on page 2.)