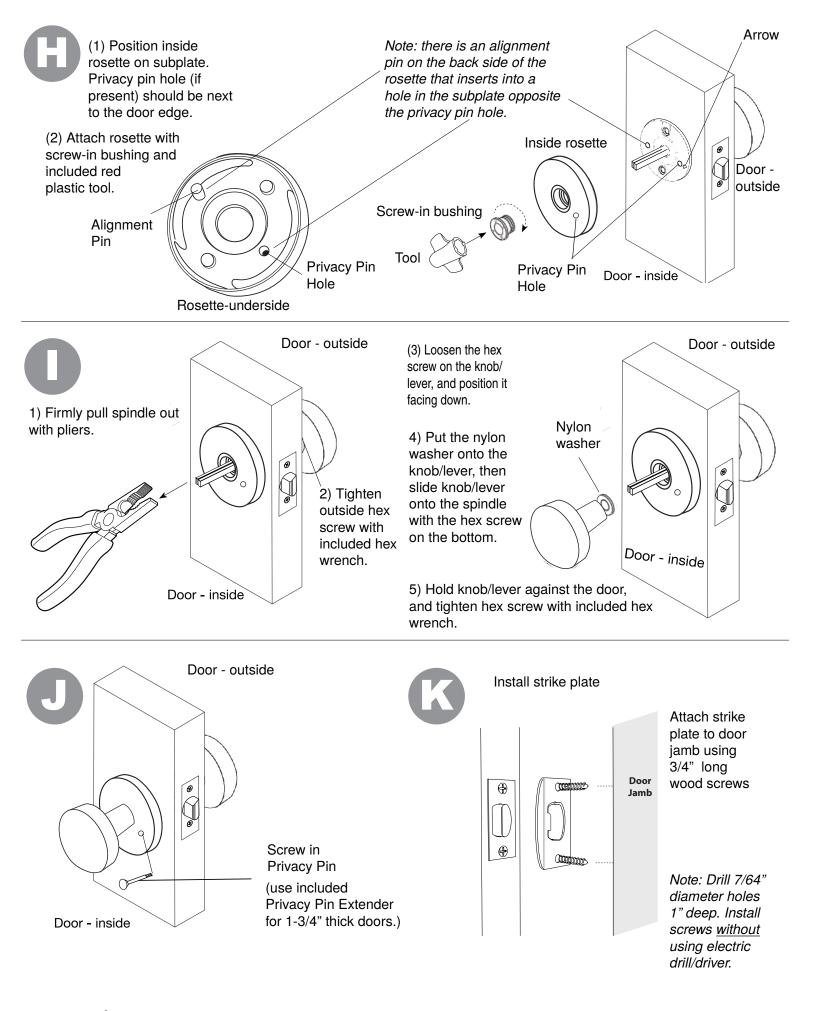

### PASSAGE AND PRIVACY ROSETTE

**IMPORTANT!** All wood screws require 7/64" pilot holes, 1" deep in the door and jamb. Electric dills/drivers should NOT be used to install any wood screws. NOTE: Passage and privacies fit doors 1-3/8" to 1-3/4" thick.

### **INSTALLATION RULES:**

- 1) READ ALL INSTRUCTIONS AND FOLLOW EACH STEP IN ORDER.
- 2) DO NOT MIX PARTS FROM ONE BOX WITH THOSE OF ANOTHER.
- 3) Lockset machine mounting screws are inserted from the inside.
- 4) Privacy pin holes are next to the door edge containing the latch.
- 5) Latch tongues have a beveled side, and this side should contact the curved end of the face plate, and curved end of the strike plate. (See \*Latch Tongue Notes on page 2.)