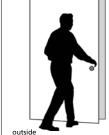

# VIAGGIO®

For assistance call 1(800)522-7336 Monday - Friday 7am–4pm MT or visit www.ViaggioHardware.com/support

VIDEO 🖻

DOORS OPENING OUTWARD

To identify door handing,

face door from the Outside.