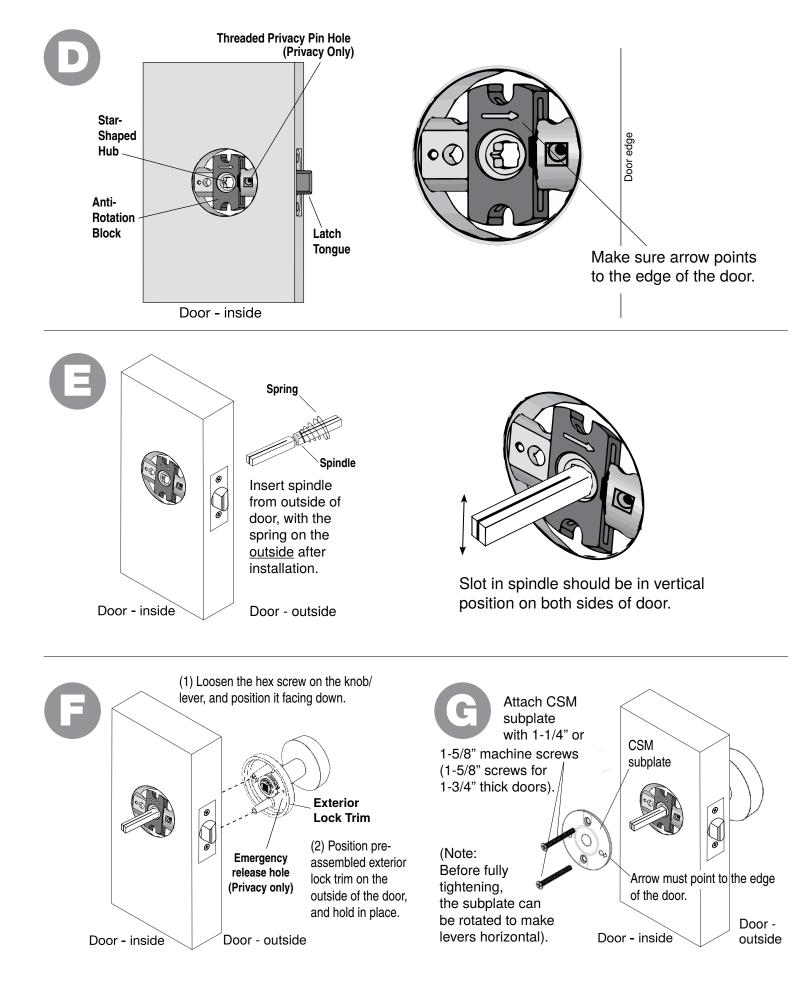

### PASSAGE AND PRIVACY ROSETTE

**IMPORTANT!** All wood screws require 7/64" pilot holes, 1" deep in the door and jamb. Electric dills/drivers should NOT be used to install any wood screws. NOTE: Passage and privacies fit doors 1-3/8" to 1-3/4" thick.

### **INSTALLATION RULES:**

- 1) READ ALL INSTRUCTIONS AND FOLLOW EACH STEP IN ORDER.
- 2) DO NOT MIX PARTS FROM ONE BOX WITH THOSE OF ANOTHER.
- 3) Lockset machine mounting screws are inserted from the inside.
- 4) Privacy pin holes are next to the door edge containing the latch.
- 5) Latch tongues have a beveled side, and this side should contact the curved end of the face plate, and curved end of the strike plate. (See \*Latch Tongue Notes on page 2.)