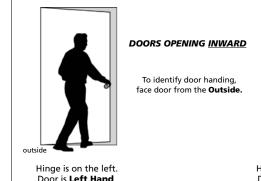

# **DOOR HANDING - ROSETTES AND SHORT PLATES**

Door handing is critical for Split-Finish, or Split-Design products. It's also used to determine where the Interior and Exterior halves of the lockset are located on the door. And, it's used to position the latch tongue in relation to the strike plate.

Inside of Door - The Inside of a door refers to the side of the door that **faces the room**. For example, for a bedroom door on a hallway, the Inside of the door would face the bedroom.

<u>Outside of Door</u> - The Outside of a door refers to the side of the door that **faces away from the room**. For example, on a bedroom door, the Outside would face the hallway.

en line state

Hinge is on the right. Door is **Right Hand**.

Hinge is on the left.

Hinge is on the right. Door is **Right Hand**.