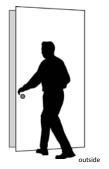

# VIAGGIO®

For assistance call 1(800)522-7336 Monday - Friday 7am–4pm MT or visit www.ViaggioHardware.com/support

VIDEO 🖻

DOORS OPENING OUTWARD

To identify door handing,

face door from the Outside.