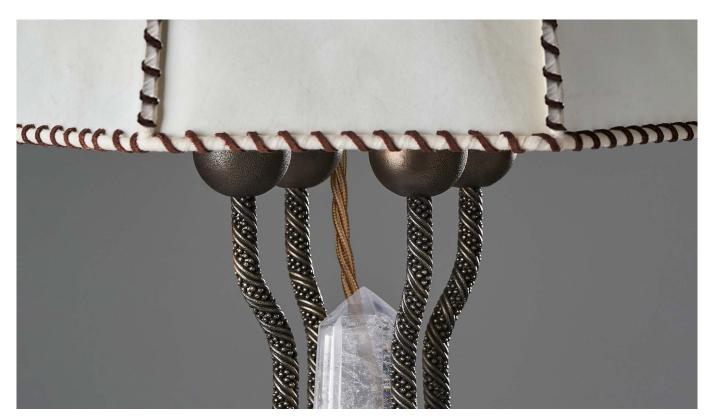

# **Harting Table Lamp**

#### **Available Finishes**

Brass Bronze | Aged Brass Clear Crystal Glass

### **Materials**

Solid brass Irish Crystal

# **Technical Info**

UK & Europe Lamp Holder - 4 x E27 US Lamp Holder - 4 x E26 Type G

Max Wattage - 60w

Flex & Switch - Brown silk flex with black inline switch

Plug - Black