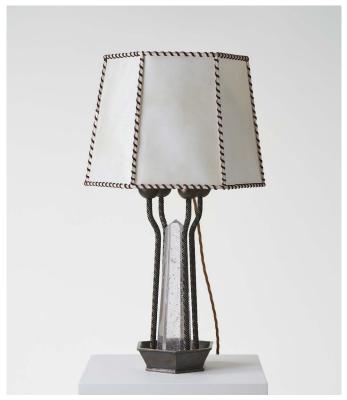

# **Harting Table Lamp**

# **Product Dimensions**

Metric - H 595<sub>mm</sub> | W 200mm | Dia 180<sub>mm</sub> | Imperial - H 23.4" | W 7.9" | Dia 7"

#### **Available Finishes**

Brass Bronze | Aged Brass Clear Crystal Glass

### **Materials**

Solid brass Irish Crystal

#### **Notes**

Designed for domestic residential use Weight -  $10.3 \, \text{kg} / 22.7 \, \text{lbs}$ 

# **Technical Info**

UK & Europe Lamp Holder - 4 x E27 US Lamp Holder - 4 x E26 Type G

Max Wattage - 60w

Flex & Switch - Brown silk flex with black inline switch

Plug - Black