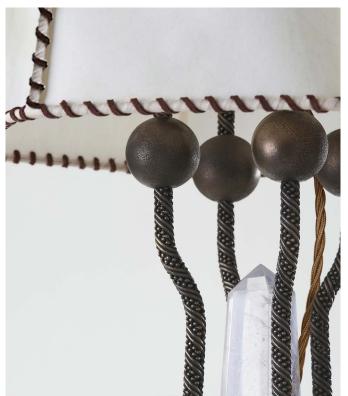

### **Materials**

Solid brass Irish Crystal

### **Metalwork Care**

All metalwork will go through a process of oxidisation over time, this can enhance the product and add character. If you would like to return to the original finish then gently polish with a non-abrasive cloth.