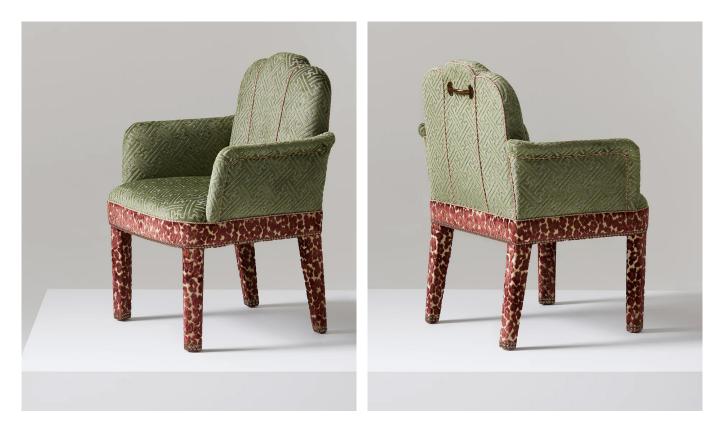

# **Abbas Carver**

# **Product Dimensions**

H 880mm · W 680mm · D 590mm · SH 450mm H 34.6" · W 26.7" · D 23.2" · SH 17.7"

#### Weight

12 kgs

Finishes Velvet and aged brass accents

# Materials

Solid beech frame with chrome nail heads piping and trim Aged brass handle

# Construction

Hand jointed and doweled timber frame High-grade filling and webbing

# Notes

COM1 fabric for Seat, Inside & Outside Back, Inside & Outside Arm - 1.8m for one chair COM2 fabric for Legs & seat border – 0.70m for one chair COM3 Piping - 7m for one chair

Unit 301-307 South Dome, Chelsea Harbour Design Centre, London, SW10 0XE