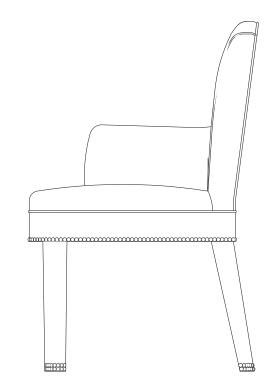

# **Abbas Carver**

# **Product Dimensions**

H 880mm · W 680mm · D 590mm · SH 450mm H 34.6" · W 26.7" · D 23.2" · SH 17.7"

#### Weight

12 kgs

Finishes Velvet and aged brass accents

# Materials

Solid beech frame with chrome nail heads piping and trim Aged brass handle

# Construction

Hand jointed and doweled timber frame High-grade filling and webbing

# Notes

COM1 fabric for Seat, Inside & Outside Back, Inside & Outside Arm - 1.8m for one chair COM2 fabric for Legs & seat border – 0.70m for one chair COM3 Piping - 7m for one chair

Unit 301-307 South Dome, Chelsea Harbour Design Centre, London, SW10 0XE