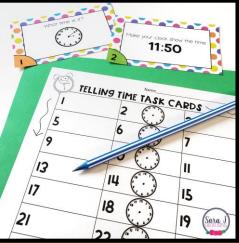

## TIME TASK CARDS

32 TASK CARDS TO PRACTICE READING A CLOCK AND CREATING TIME ON A BLANK CLOCK