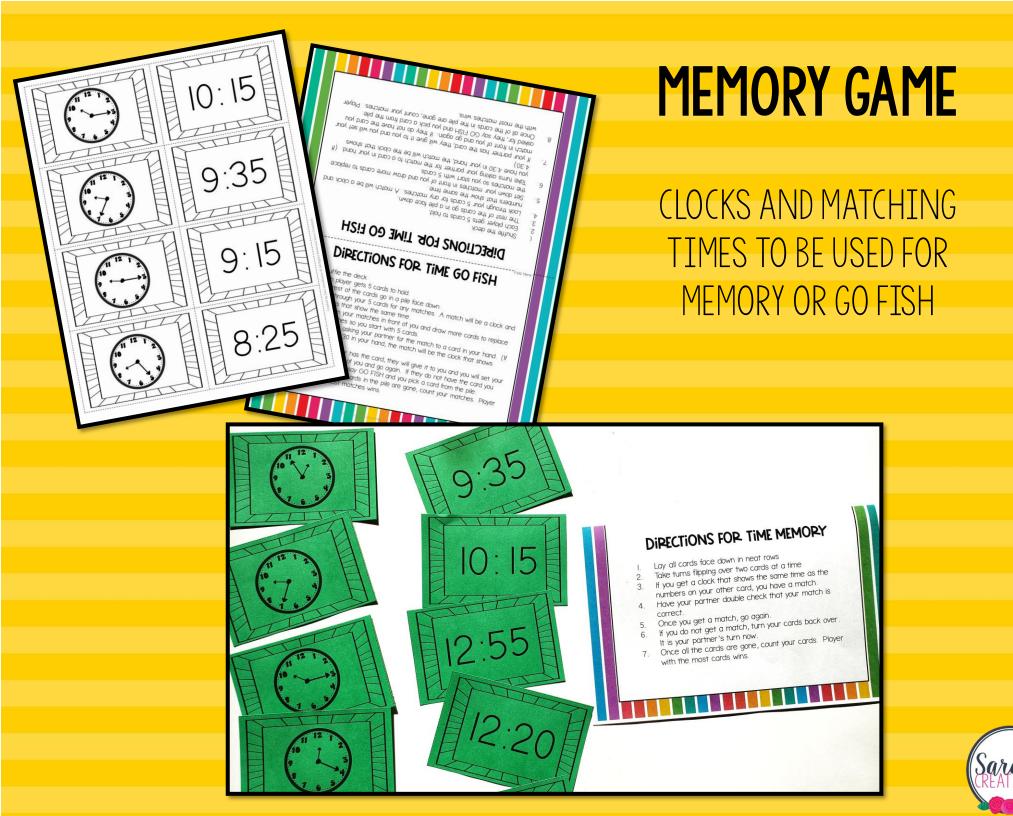

## INCLUDES 8 TELLING TIME CENTERS (TIME TO THE 5 MINUTE)

















## TIME TASK CARDS

32 TASK CARDS TO PRACTICE READING A CLOCK AND CREATING TIME ON A BLANK CLOCK







## STORY PROBLEM TASK CARDS

32 TASK CARDS ABOUT ELAPSED TIME

GREAT FOR A CHALLENGE OR FOR DIFFERENTIATING







#### **TIME SORT**

72 DIFFERENT CLOCKS TO SORT BY MINUTE (TO THE 5 MINUTE)







### **BUMP GAME**

BLACK/WHITE VERSION & COLOR VERSION

DIRECTIONS & PLAYING PIECES INCLUDED







#### **TIME PUZZLES**

4-PIECE PUZZLES MATCH 4 DIFFERENT WAYS TO SAY THE SAME TIME





# TIME BOARD GAME

FILE FOLDER GAME FULL COLOR OR WHITE BACKGROUND PRINTING OPTIONS





#### **MATH JOURNAL 6 FLIP PAGES TO BE USED IN** Half Past **AN INTERACTIVE MATH**

NOTEBOOK, MATH JOURNAL **OR LAPBOOK** 



HOW

HOT

<del></del> қ0

tell

time

(eg)

also quarter

P.M.

0000

P.M.

Quarter To

600

HOW

to

tell

time

Gee,





# ALL CENTERS ARE TELLING TIME TO THE 5 MINUTE

MAKING THESE CENTERS IDEAL FOR SECOND GRADE BUT COULD EASILY BE ADAPTED FOR OTHER LEVELS.