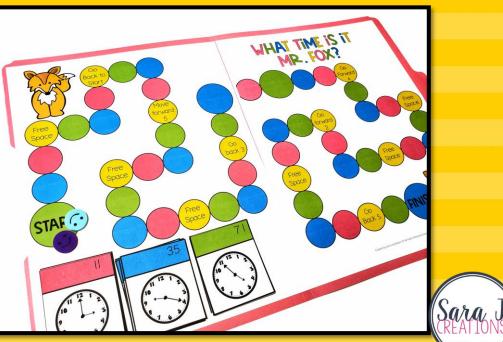

# TIME BOARD GAME

FILE FOLDER GAME FULL COLOR OR WHITE BACKGROUND PRINTING OPTIONS