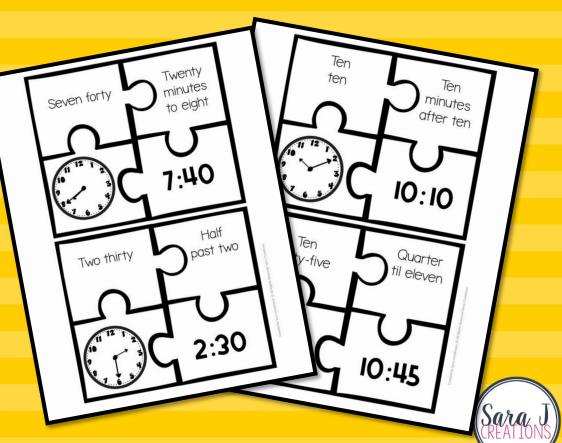

#### **TIME PUZZLES**

4-PIECE PUZZLES MATCH 4 DIFFERENT WAYS TO SAY THE SAME TIME