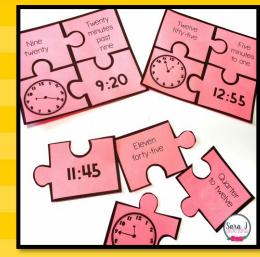

#### **TIME PUZZLES**

4-PIECE PUZZLES MATCH 4 DIFFERENT WAYS TO SAY THE SAME TIME