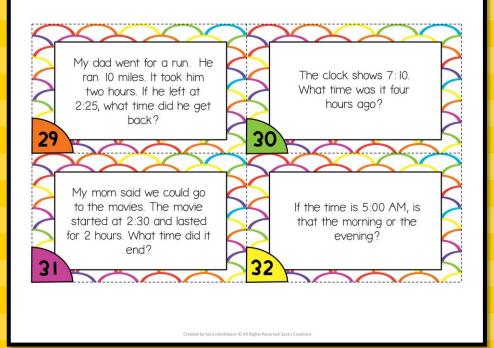

## STORY PROBLEM TASK CARDS

32 TASK CARDS ABOUT ELAPSED TIME

GREAT FOR A CHALLENGE OR FOR DIFFERENTIATING