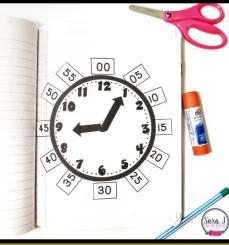

#### **MATH JOURNAL 6 FLIP PAGES TO BE USED IN** Half Past **AN INTERACTIVE MATH**

NOTEBOOK, MATH JOURNAL **OR LAPBOOK** 

HOW

HOT

<del></del> қ0

tell

time

(eg)

also quarter

P.M.

0000

P.M.

Quarter To

600

HOW

to

tell

time

Gee,