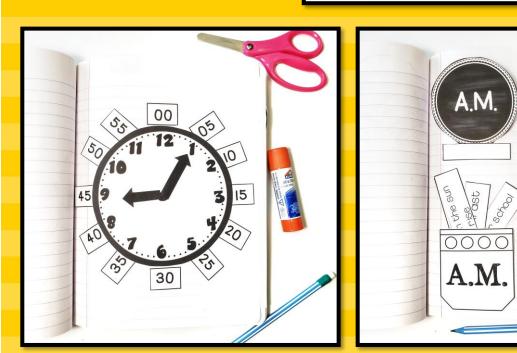

#### **MATH JOURNAL 6 FLIP PAGES TO BE USED IN** Half Past **AN INTERACTIVE MATH**

NOTEBOOK, MATH JOURNAL **OR LAPBOOK** 

HOW

HOT

<del></del> қ0

tell

time

(eg)

also quarter

P.M.

0000

P.M.

Quarter To

600

HOW

to

tell

time

Gee,