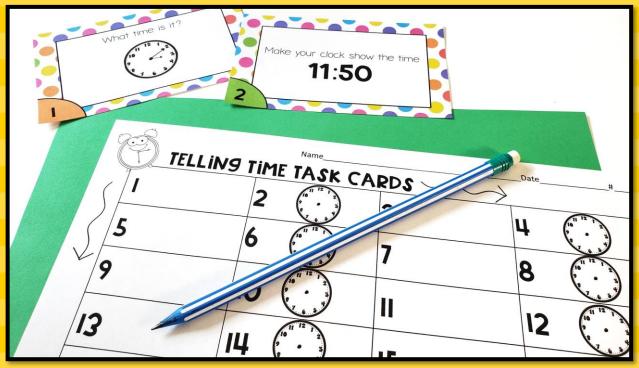

## TIME TASK CARDS

32 TASK CARDS TO PRACTICE READING A CLOCK AND CREATING TIME ON A BLANK CLOCK