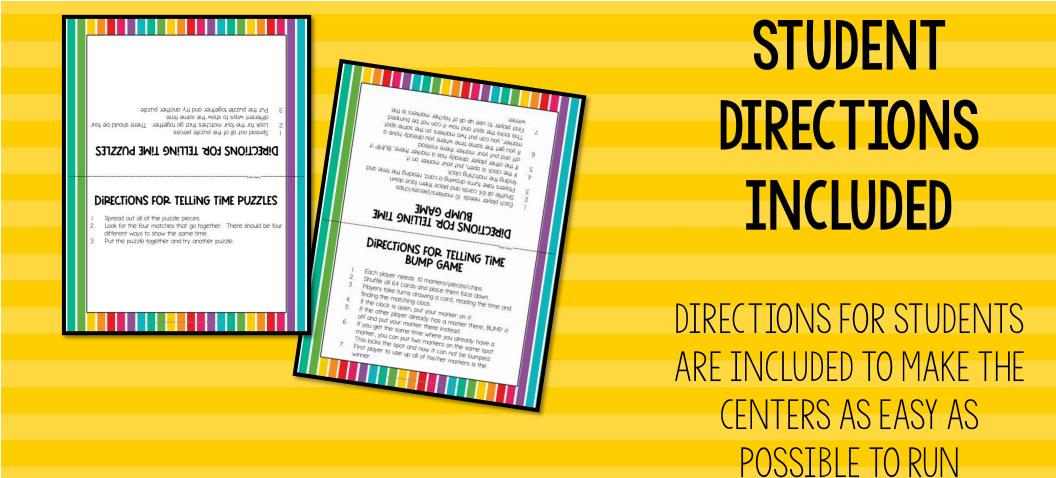

#### **TIME PUZZLES**

4-PIECE PUZZLES MATCH 4 DIFFERENT WAYS TO SAY THE SAME TIME

### **BUMP GAME**

BLACK/WHITE VERSION & COLOR VERSION

DIRECTIONS & PLAYING PIECES INCLUDED