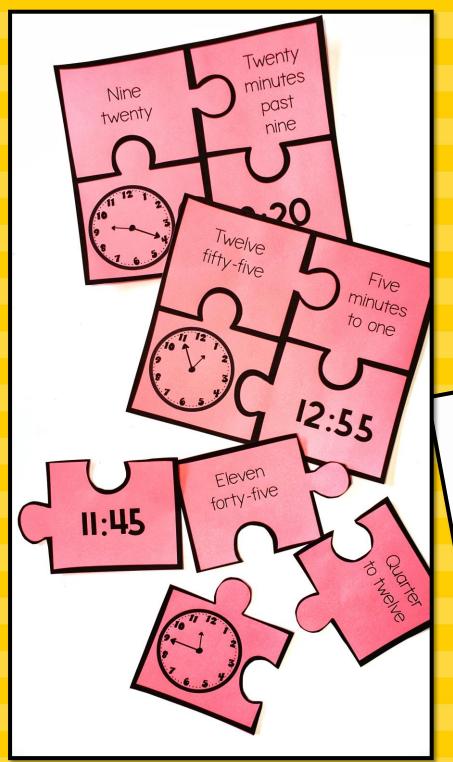

#### **TIME PUZZLES**

4-PIECE PUZZLES MATCH 4 DIFFERENT WAYS TO SAY THE SAME TIME