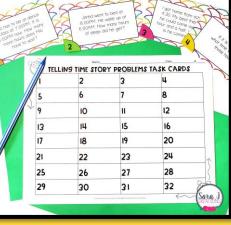

## STORY PROBLEM TASK CARDS

32 TASK CARDS ABOUT ELAPSED TIME

GREAT FOR A CHALLENGE OR FOR DIFFERENTIATING