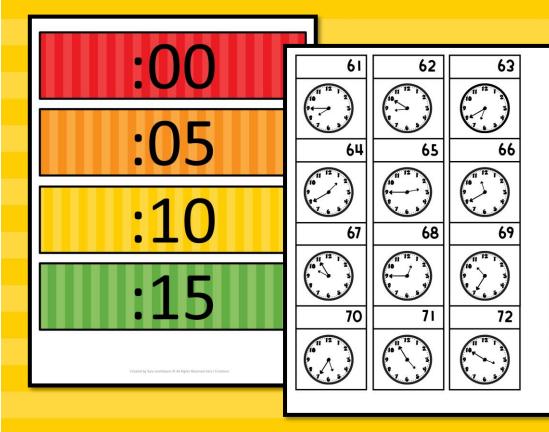

## INCLUDES 8 TELLING TIME CENTERS (TIME TO THE 5 MINUTE)

















## TIME TASK CARDS

32 TASK CARDS TO PRACTICE READING A CLOCK AND CREATING TIME ON A BLANK CLOCK







## STORY PROBLEM TASK CARDS

32 TASK CARDS ABOUT ELAPSED TIME

GREAT FOR A CHALLENGE OR FOR DIFFERENTIATING







#### **TIME SORT**

72 DIFFERENT CLOCKS TO SORT BY MINUTE (TO THE 5 MINUTE)







### **BUMP GAME**

BLACK/WHITE VERSION & COLOR VERSION

DIRECTIONS & PLAYING PIECES INCLUDED







#### **TIME PUZZLES**

4-PIECE PUZZLES MATCH 4 DIFFERENT WAYS TO SAY THE SAME TIME





# TIME BOARD GAME

FILE FOLDER GAME FULL COLOR OR WHITE BACKGROUND PRINTING OPTIONS





#### **MATH JOURNAL 6 FLIP PAGES TO BE USED IN** Half Past **AN INTERACTIVE MATH**

NOTEBOOK, MATH JOURNAL **OR LAPBOOK** 



HOW

HOT

<del></del> қ0

tell

time

(eg)

also quarter

P.M.

0000

P.M.

Quarter To

600

HOW

to

tell

time

Gee,





# ALL CENTERS ARE TELLING TIME TO THE 5 MINUTE

MAKING THESE CENTERS IDEAL FOR SECOND GRADE BUT COULD EASILY BE ADAPTED FOR OTHER LEVELS.