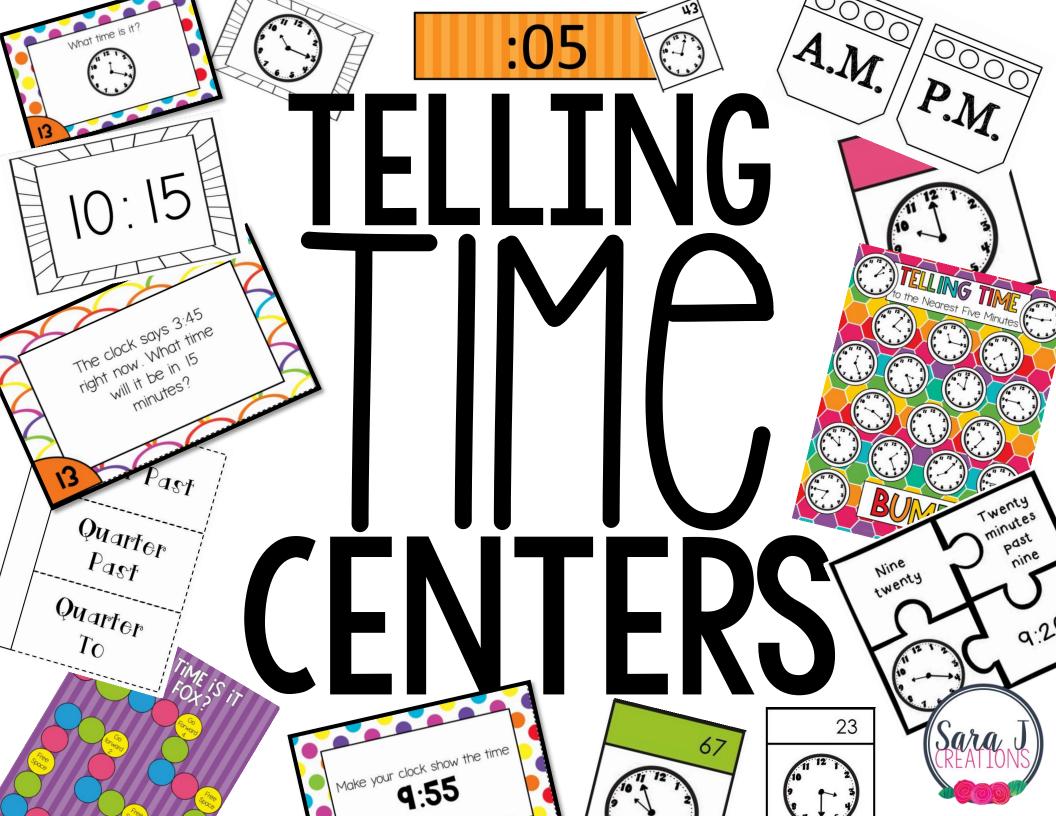

## INCLUDES 8 TELLING TIME CENTERS (TIME TO THE 5 MINUTE)

## TIME TASK CARDS

32 TASK CARDS TO PRACTICE READING A CLOCK AND CREATING TIME ON A BLANK CLOCK

## STORY PROBLEM TASK CARDS

32 TASK CARDS ABOUT ELAPSED TIME

GREAT FOR A CHALLENGE OR FOR DIFFERENTIATING

#### **TIME SORT**

72 DIFFERENT CLOCKS TO SORT BY MINUTE (TO THE 5 MINUTE)

### **BUMP GAME**

BLACK/WHITE VERSION & COLOR VERSION

DIRECTIONS & PLAYING PIECES INCLUDED

#### **TIME PUZZLES**

4-PIECE PUZZLES MATCH 4 DIFFERENT WAYS TO SAY THE SAME TIME

# TIME BOARD GAME

FILE FOLDER GAME FULL COLOR OR WHITE BACKGROUND PRINTING OPTIONS

# ALL CENTERS ARE TELLING TIME TO THE 5 MINUTE

MAKING THESE CENTERS IDEAL FOR SECOND GRADE BUT COULD EASILY BE ADAPTED FOR OTHER LEVELS.