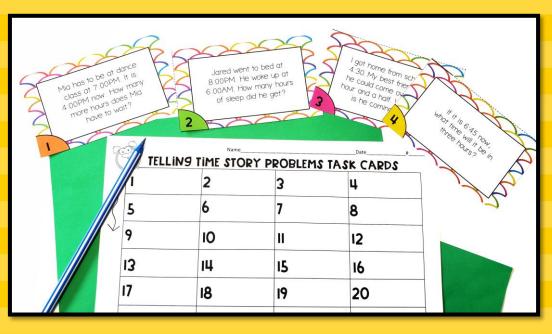

## STORY PROBLEM TASK CARDS

32 TASK CARDS ABOUT ELAPSED TIME

GREAT FOR A CHALLENGE OR FOR DIFFERENTIATING