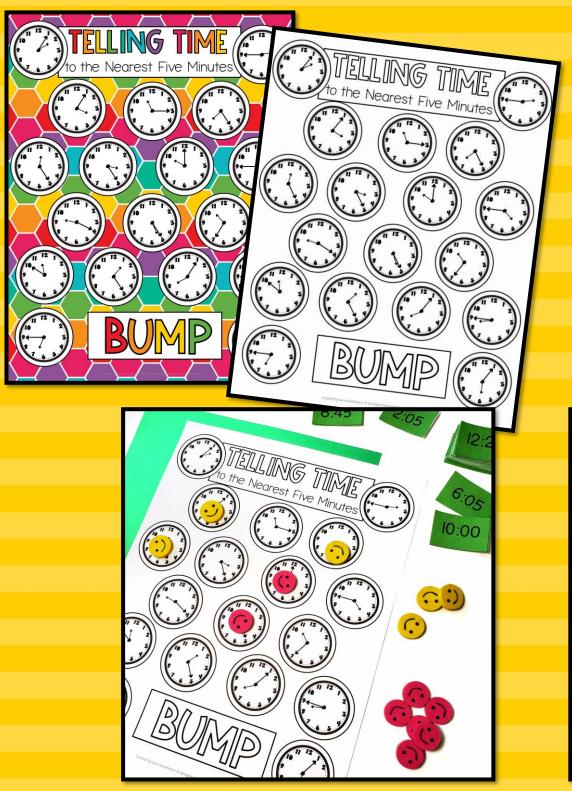

### **BUMP GAME**

BLACK/WHITE VERSION & COLOR VERSION

DIRECTIONS & PLAYING PIECES INCLUDED