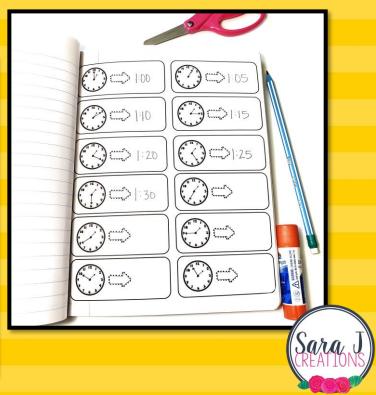

#### **MATH JOURNAL 6 FLIP PAGES TO BE USED IN** Half Past **AN INTERACTIVE MATH**

NOTEBOOK, MATH JOURNAL **OR LAPBOOK** 

HOW

HOT

<del></del> қ0

tell

time

(eg)