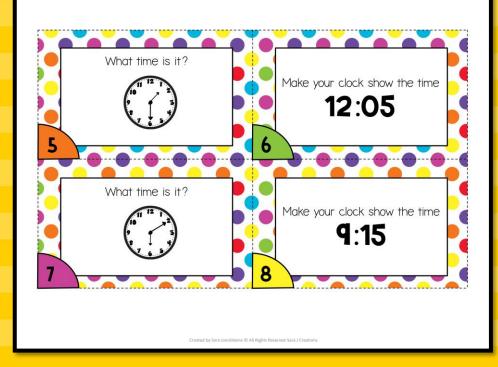

## TIME TASK CARDS

32 TASK CARDS TO PRACTICE READING A CLOCK AND CREATING TIME ON A BLANK CLOCK