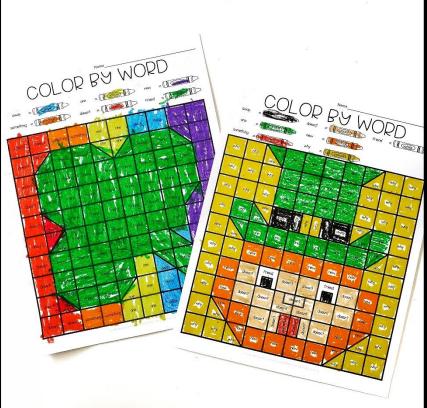

## **B ST. PATRICK'S DAY THEMED COLORING PAGES**

## **EASTER THEMED COLORING PAGES**

| 6         | RED      | ED                                  | ITA     | BLE      |            |    |
|-----------|----------|-------------------------------------|---------|----------|------------|----|
|           | ADD      | YOUR O                              | WN S    | SIGHT \  | WORDS      |    |
|           |          | OPEN                                | FILE IN | N ADOBE  |            |    |
|           | TYPE YOU | R WORDS                             | S AT TH | IE TOP O | F EACH PAG | ĴΕ |
|           | AND TH   | EY WILL                             | be add  | ED TO TH | HE PICTURE |    |
| bat Pro D |          | 5 / 17 <b>k</b> ( <sup>11</sup> ) O | + 78.4% |          |            |    |