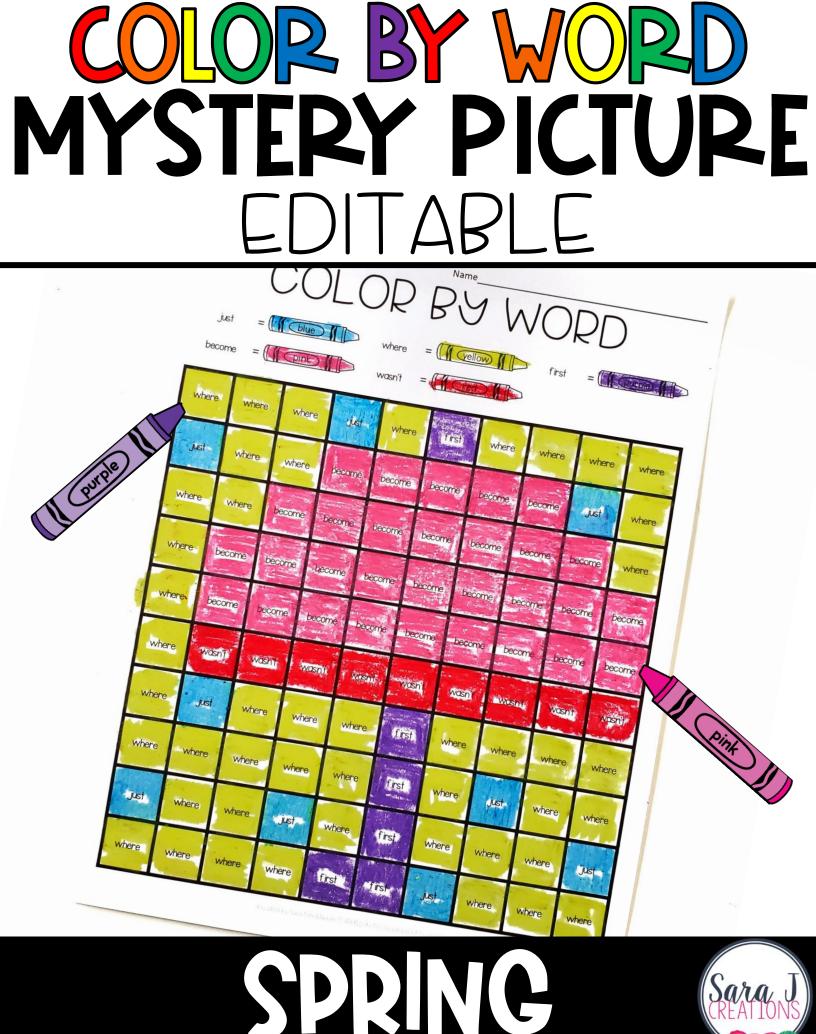

## SIGHT WORDS WILL BE ADDED TO THE PICTURES AUTOMATICALLY. FOLLOW THE KEY AT THE TOP AND COLOR EACH WORD THE ASSIGNED COLOR TO UNVEIL THE MYSTERY PICTURE.