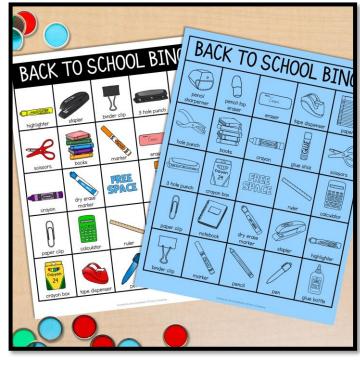

### **INCLUDES**

- BACK TO SCHOOL
- HALLOWEEN
- THANKSGIVING
- CHRISTMAS
- NATIVITY
- WINTER HOLIDAYS
- VALENTINE'S DAY
- ST. PATRICK'S DAY
- EASTER
- RELIGIOUS EASTER
- SUMMER
- WINTER SPORTS

### EACH BINGO GAME INCLUDES

- 30 DIFFERENT BOARDS
- COLOR & BLACK/WHITE VERSION
- TEACHER CALLING CARDS
- DIRECTIONS FOR USE