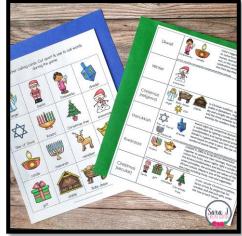

### **INCLUDES**

- BACK TO SCHOOL
- HALLOWEEN
- THANKSGIVING
- CHRISTMAS
- NATIVITY
- WINTER HOLIDAYS
- VALENTINE'S DAY
- ST. PATRICK'S DAY
- EASTER
- RELIGIOUS EASTER
- SUMMER
- WINTER SPORTS

### EACH BINGO GAME INCLUDES

- 30 DIFFERENT BOARDS
- COLOR & BLACK/WHITE VERSION
- TEACHER CALLING CARDS
- DIRECTIONS FOR USE