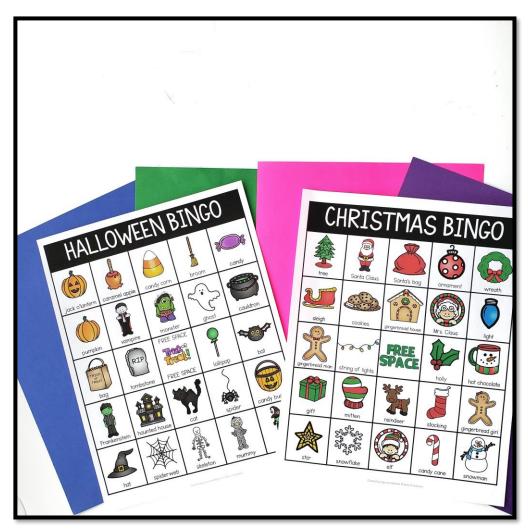

### 12 DIFFERENT BINGO GAMES

### **INCLUDES**

- BACK TO SCHOOL
- HALLOWEEN
- THANKSGIVING
- CHRISTMAS
- NATIVITY
- WINTER HOLIDAYS
- VALENTINE'S DAY
- ST. PATRICK'S DAY
- EASTER
- RELIGIOUS EASTER
- SUMMER
- WINTER SPORTS

### EACH BINGO GAME INCLUDES

- 30 DIFFERENT BOARDS
- COLOR & BLACK/WHITE VERSION
- TEACHER CALLING CARDS
- DIRECTIONS FOR USE