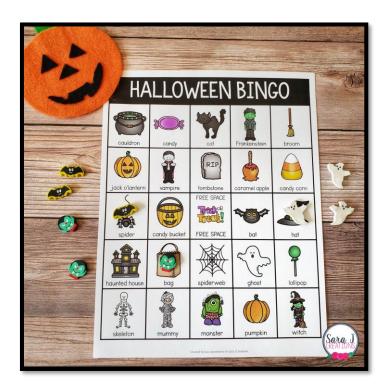

### EACH BINGO GAME INCLUDES

- 30 DIFFERENT BOARDS
- COLOR & BLACK/WHITE VERSION
- TEACHER CALLING CARDS
- DIRECTIONS FOR USE