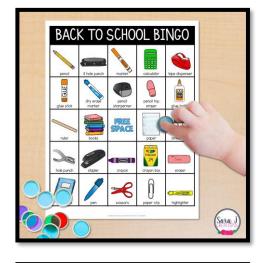

### EACH BINGO GAME INCLUDES

- 30 DIFFERENT BOARDS
- COLOR & BLACK/WHITE VERSION
- TEACHER CALLING CARDS
- DIRECTIONS FOR USE