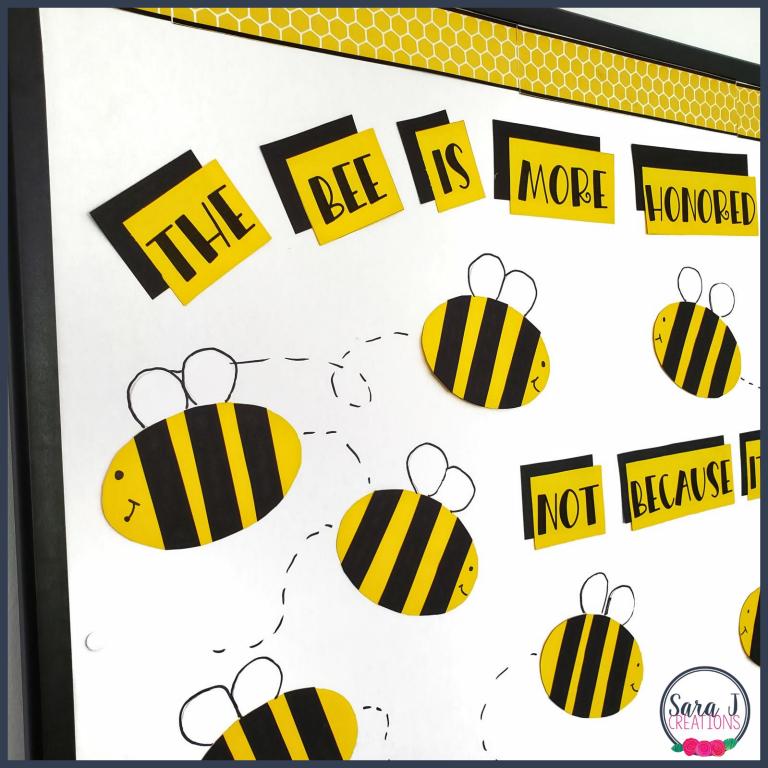

## THIS BULLETIN BOARD SET INCLUDES:

£ 2 different letter styles for the quote £ Directions for creating bees £ Printable honeycomb border £ Directions for assembling the board £ PNG files for use with cutting machines