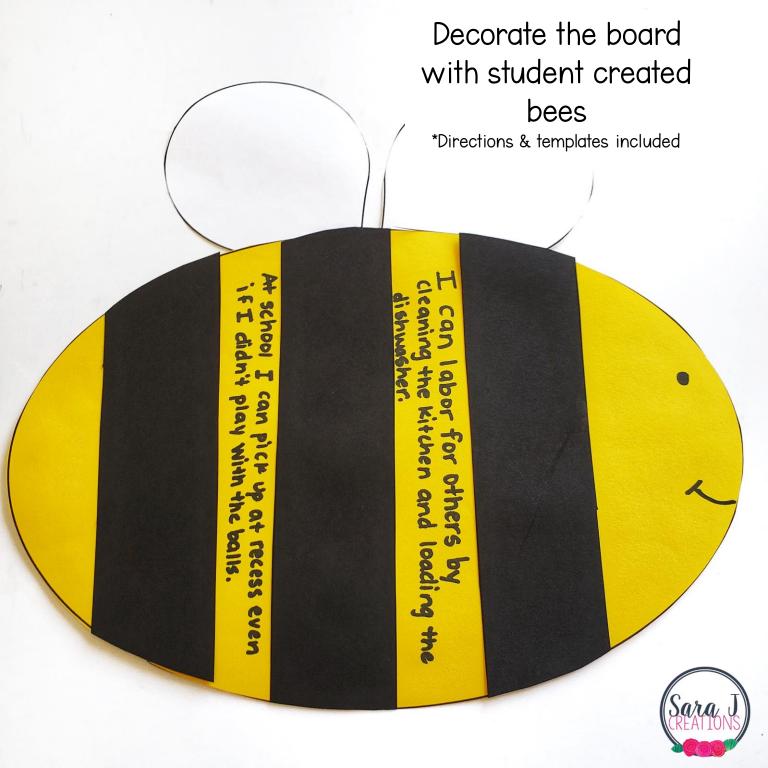

## THIS BULLETIN BOARD SET INCLUDES:

£ 2 different letter styles for the quote £ Directions for creating bees £ Printable honeycomb border £ Directions for assembling the board £ PNG files for use with cutting machines