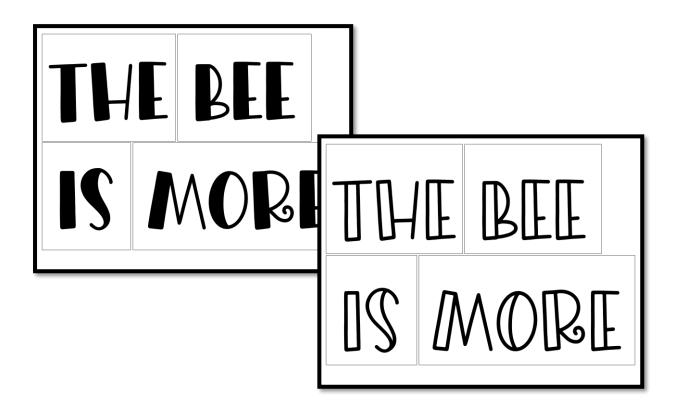

 $f_{3}$  Includes 2 styles of letters (black & white) (and tips for printing other sizes)

 $\mathcal{L}$  Also includes png files to use with a Cricut or Silhouette machine

## $\swarrow$ Includes directions for use, fonts used, tips for printing & adjusting the sizes

This bulletin board is designed to be cut by hand, but I've included PNG files if you want to use those on a cutting machine like a Silhouette or Cricut. Directions are NOT included for cutting machines as they all vary.