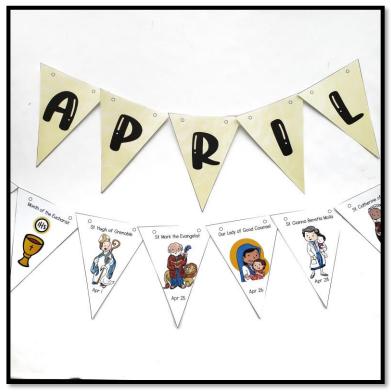

#### MONTHLY BANNER

- COLOR & B/W VERSION
- EACH TRIANGLE IS ABOUT 5"x 4"

#### SECTIONS FOR

- EARTH DAY
- DIVINE MERCY SUNDAY
- MONTHLY DEVOTIONS
- 5 SAINTS WITH APRIL FEAST DAYS
  - St. Hugh of Grenoble, St. Mark the Evangelist, St. Gianna Beretta Molla, St. Catherine of Siena, St. Quirinus of Rome