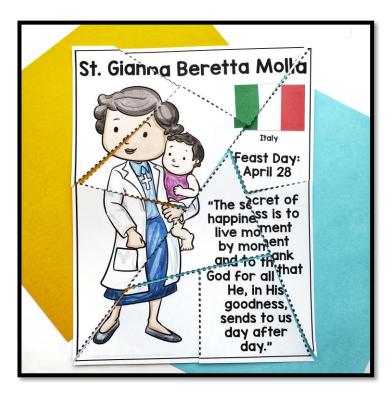

#### SECTIONS FOR

- EARTH DAY
- DIVINE MERCY SUNDAY
- MONTHLY DEVOTIONS
- 5 SAINTS WITH APRIL FEAST DAYS
  - St. Hugh of Grenoble, St. Mark the Evangelist, St. Gianna Beretta Molla, St. Catherine of Siena, St. Quirinus of Rome

#### BONUS ACTIVITIES FOR THE SAINTS