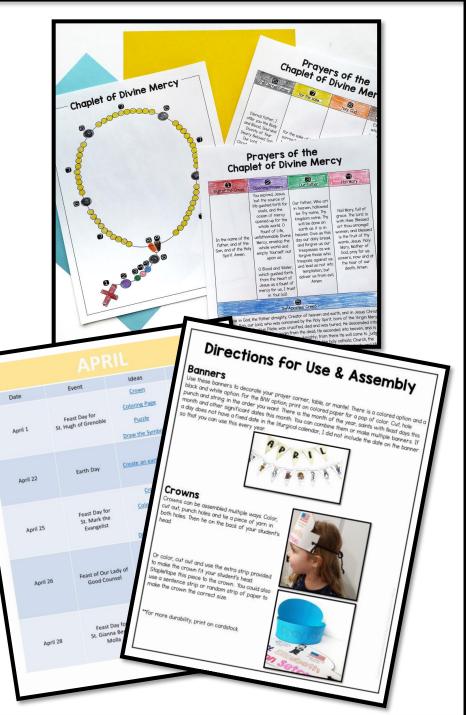

#### **DIVINE MERCY SUNDAY**

Prayer to the Holy Spirit Come, Holy Spirit, fill the hearts of your Come, Holy Spirit, fill the hearts of faithful and kindle in them the fire of your faithful and kindle in them vour love the fire of your love Send forth your Spirit and they shall be created. And you shall renew the face of Send forth your Spirit and they shall the earth O God, who by the light of the Holy Spirit, did instruct the hearts of the faithful, grant that by the same Holy Spirit we may be truly wise and ever enjoy his consolations. faithful grant that by the s Through the same Christ Our Lord ever enjoy his consolations Through the same Christ Our Lord

> THE MONTH OF THE HOLY SPIRIT THE MONTH OF THE HOLY EUCHARIST

Amer

LEARN TO PRAY THE CHAPLET OF DIVINE MERCY WHETHER THIS DAY FALLS IN MARCH, APRIL, OR MAY

#### MONTHLY BANNER

- COLOR & B/W VERSION
- EACH TRIANGLE IS ABOUT 5"x 4"