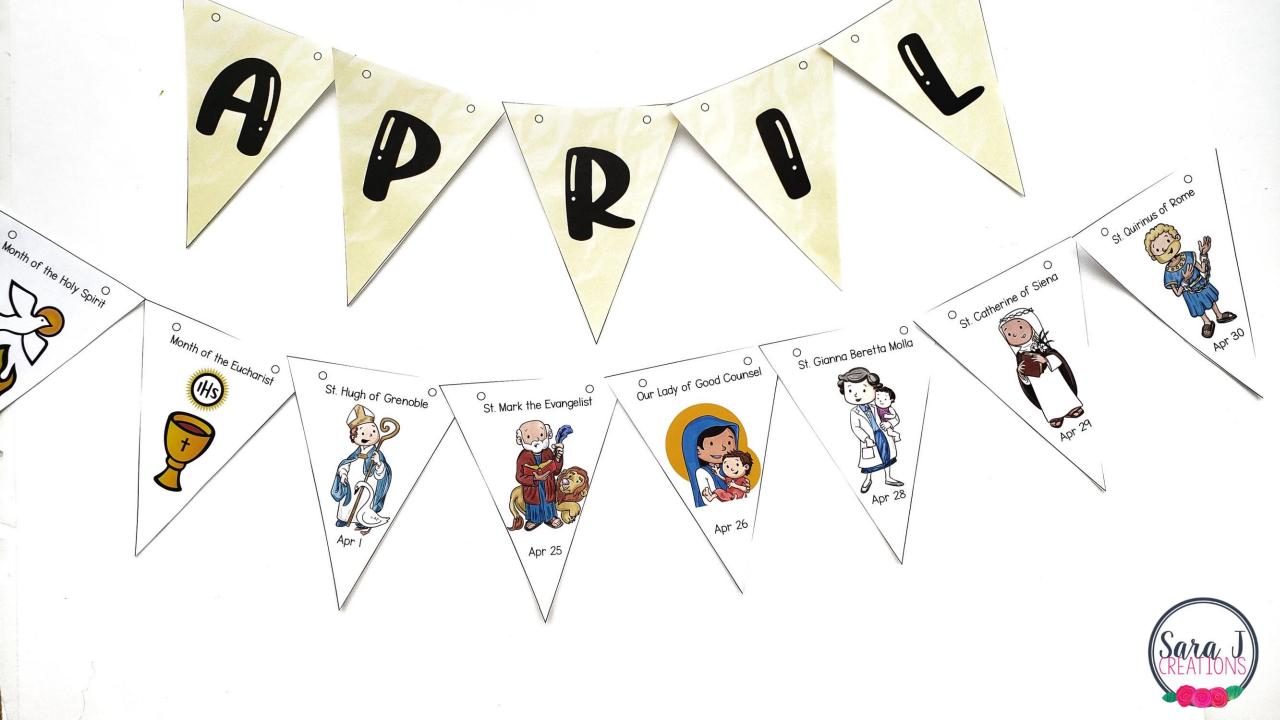

#### SECTIONS FOR

- EARTH DAY
- DIVINE MERCY SUNDAY
- MONTHLY DEVOTIONS
- 5 SAINTS WITH APRIL FEAST DAYS
  - St. Hugh of Grenoble, St. Mark the Evangelist, St. Gianna Beretta Molla, St. Catherine of Siena, St. Quirinus of Rome

#### MONTHLY BANNER

- COLOR & B/W VERSION
- EACH TRIANGLE IS ABOUT 5"x 4"