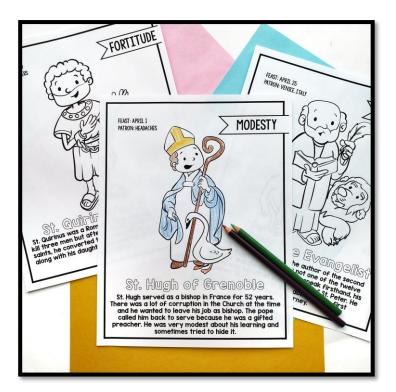

#### SECTIONS FOR

- EARTH DAY
- DIVINE MERCY SUNDAY
- MONTHLY DEVOTIONS
- 5 SAINTS WITH APRIL FEAST DAYS
  - St. Hugh of Grenoble, St. Mark the Evangelist, St. Gianna Beretta Molla, St. Catherine of Siena, St. Quirinus of Rome

#### BONUS ACTIVITIES FOR THE SAINTS

#### COLORING PAGE

PUZZLE