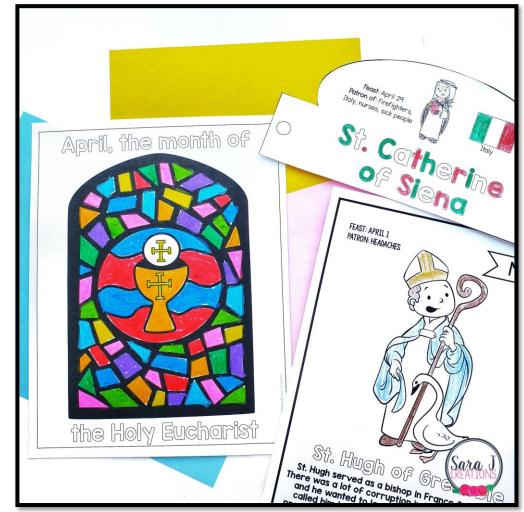

#### SECTIONS FOR

- EARTH DAY
- DIVINE MERCY SUNDAY
- MONTHLY DEVOTIONS
- 5 SAINTS WITH APRIL FEAST DAYS
  - St. Hugh of Grenoble, St. Mark the Evangelist, St. Gianna Beretta Molla, St. Catherine of Siena, St. Quirinus of Rome

#### BONUS ACTIVITIES FOR THE SAINTS

#### FOR EACH OF THE 5 SAINTS INCLUDED THIS MONTH THERE IS A

CROWN