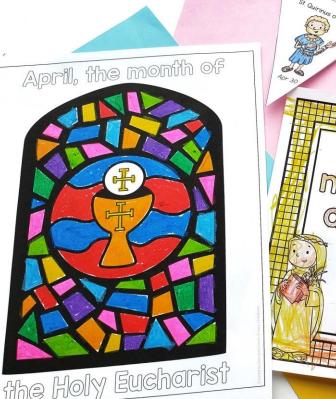

> THE MONTH OF THE HOLY SPIRIT THE MONTH OF THE HOLY EUCHARIST

Amer

LEARN TO PRAY THE CHAPLET OF DIVINE MERCY WHETHER THIS DAY FALLS IN MARCH, APRIL, OR MAY