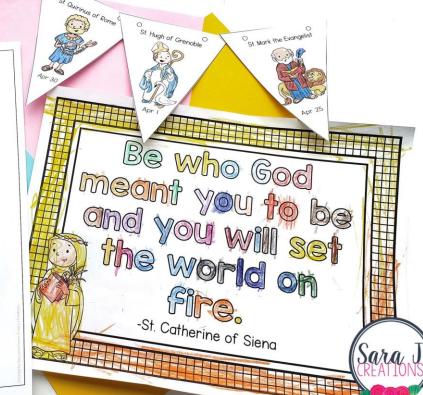

#### SECTIONS FOR

- EARTH DAY
- DIVINE MERCY SUNDAY
- MONTHLY DEVOTIONS
- 5 SAINTS WITH APRIL FEAST DAYS
  - St. Hugh of Grenoble, St. Mark the Evangelist, St. Gianna Beretta Molla, St. Catherine of Siena, St. Quirinus of Rome

#### BONUS ACTIVITIES FOR THE SAINTS