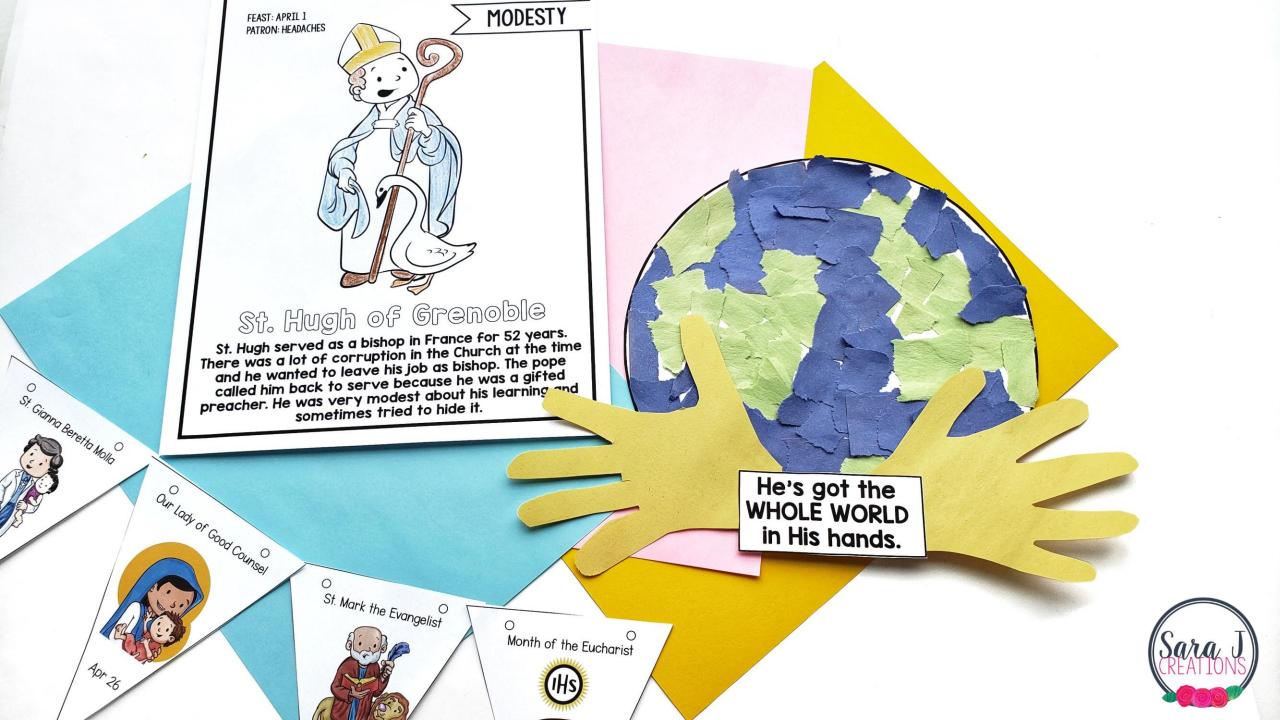

#### EARTH DAY

WHILE NOT A CATHOLIC HOLIDAY, IT IS IMPORTANT TO HONOR AND CARE FOR GOD'S CREATION

#### COLORING PAGE

PUZZLE