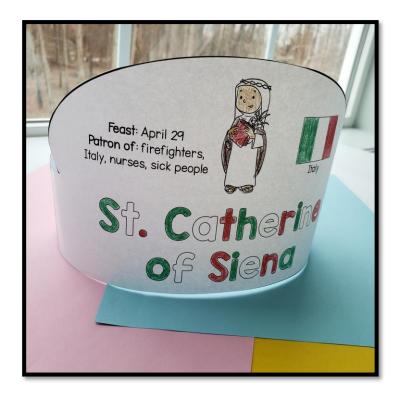

all renew the face of Send forth your Spirit and they shall the earth O God, who by the light of the Holy Spirit, did instruct the hearts of the faithful, grant that by the same Holy Spirit we may be truly wise and ever enjoy his consolations. faithful grant that by the s Through the same Christ Our Lord ever enjoy his consolations Through the same Christ Our Lord

> THE MONTH OF THE HOLY SPIRIT THE MONTH OF THE HOLY EUCHARIST

Amer

LEARN TO PRAY THE CHAPLET OF DIVINE MERCY WHETHER THIS DAY FALLS IN MARCH, APRIL, OR MAY

### RESOURCE AT A CHECK OUT WHAT IS INCLUDED UP CLOSE

#### BONUS ACTIVITIES FOR THE SAINTS



#### MONTHLY BANNER



- COLOR & B/W VERSION
- EACH TRIANGLE IS ABOUT 5"x 4"



#### FOR EACH OF THE 5 SAINTS INCLUDED THIS MONTH THERE IS A

CROWN

#### COLORING PAGE

PUZZLE