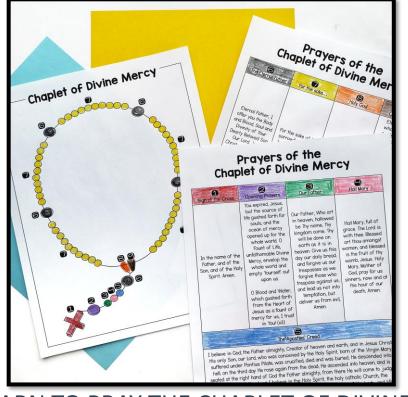

#### **DIVINE MERCY SUNDAY**

Prayer to the Holy Spirit Come, Holy Spirit, fill the hearts of your Come, Holy Spirit, fill the hearts of faithful and kindle in them the fire of your faithful and kindle in them vour love the fire of your love Send forth your Spirit and they shall be created. And you shall renew the face of Send forth your Spirit and they shall the earth O God, who by the light of the Holy Spirit, did instruct the hearts of the faithful, grant that by the same Holy Spirit we may be truly wise and ever enjoy his consolations. faithful grant that by the s Through the same Christ Our Lord ever enjoy his consolations Through the same Christ Our Lord

> THE MONTH OF THE HOLY SPIRIT THE MONTH OF THE HOLY EUCHARIST

Amer

LEARN TO PRAY THE CHAPLET OF DIVINE MERCY WHETHER THIS DAY FALLS IN MARCH, APRIL, OR MAY