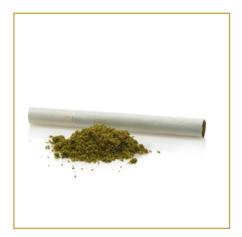

# PRE-ROLLS Available in Single // 3-Pack // 5-Pack // Box of 100

- 1 gram of ground flower never from shake
- Up to 18% CBD and is always  $< 0.3\% \Delta 9$ -THC
- The perfect way to enjoy our top-selling blends Rest, Unwind, Relief, and Uplift — a pre-roll for every lifestyle or concern
- From the finest CBD-rich hemp flower
- Slow-burning, smooth smoke
- < 0.3% THC guarantee