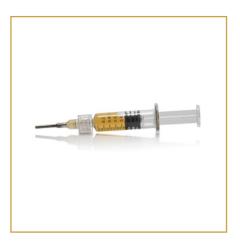

# SYRINGES Available in Single (1 ml) // 3-Pack // 5-Pack

- 100% hemp-derived, 100% pure, 100% legal
- It's 100% hemp-derived and federally legal and contains 99.5% or higher total active cannabinoids.
- Offered in 1ml graduated glass

# FULL-SPECTRUM CBD OIL SYRINGE

- Our fast-acting CBD oil tinctures contain hemp oil extracted from the flowers and leaves of hemp plants grown on our Nevada Farm never from isolate.
- range of active cannabinoids and natural terpenes
- below 0.3%THC
- Extracted using Supercritical C02 methods
- This product is not used for bodily injection.