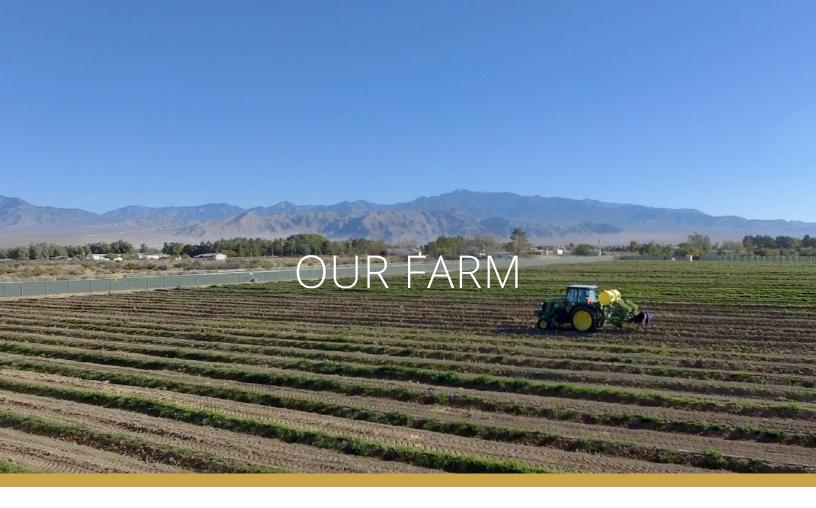

### 160 ACRES, 110 PERCENT.

Under the warmth of the Nevada sun, nestled between Mount Charleston and the Nopah Vista, is a place where science and nature, craft and innovation converge. Welcome to Nevada Crest Farms.

From our 100,000 square feet of CEA-controlled hydroponics and greenhouse facilities to the fertile fields of our 160-acre, white-glove farm, you'll find our dedicated team (including our CEO) tending every plant, every row by hand. Hand-picking the weeds. Hand-harvesting our award-winning flower. Hand-cutting and hand-shucking our full-spectrum biomass. All of it grown right here, exclusively from the clones we hand-cultivate.

This is what we mean by "white-glove" farming. It's painstaking work, to be sure. But when it results in the finest hemp and CBD products in the world, harvest after harvest, year after year, we think it's worth it.