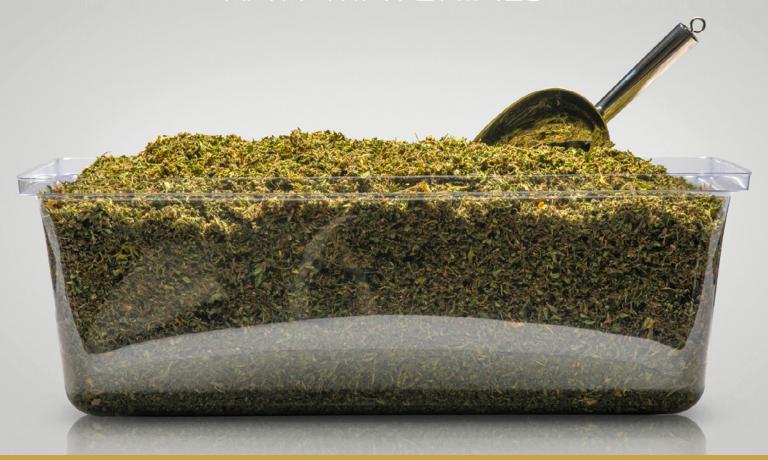

# BIOMASS Available in 1/2 lb // 1 lb

#### **BIOMASS**

When you work this hard to grow top-shelf hemp, you don't let any part of it go to waste. Our hemp biomass is what remains after the plants are expertly cured and the flowers hand-harvested.

There's no grit. No mold. Just premium plant matter, chock-full of a complex array of cannabinoids and terpenes. Nevada Crest Farms biomass consistently yields full-spectrum oils and broad-spectrum distillates with cannabinoid levels as high as 80-100% and CBD levels ranging from 75-85%.