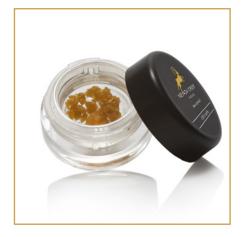

# CBD WAX Available in 1/2 g // 1 g

- A revolutionary way to consume nature's finest medicine and receive fast-acting relief
- 100% organic CBD wax, made in the U.S. at Nevada Crest Farms
- Our full-spectrum CBD wax delivers the "entourage effect" of complete cannabinoid and terpene profiles working synergistically to provide maximum therapeutic benefit

#### **CBD WAX**

- Sita qui int que praepero blabore perferit quiam alia imintius nobit quunt et fugites int venditatem quae liqui voloressus,
- Ommod quas repti venderiae vellabo. Ut asi aruptatur magnis sumquat.
- Ta non culpa sim num qui nonsectat offictatquia dolupta similluptae corporp oratiunt el mod maximusa voluptatur accatur, sim doloratur
- Qui volupta tiandig enempe molor sum