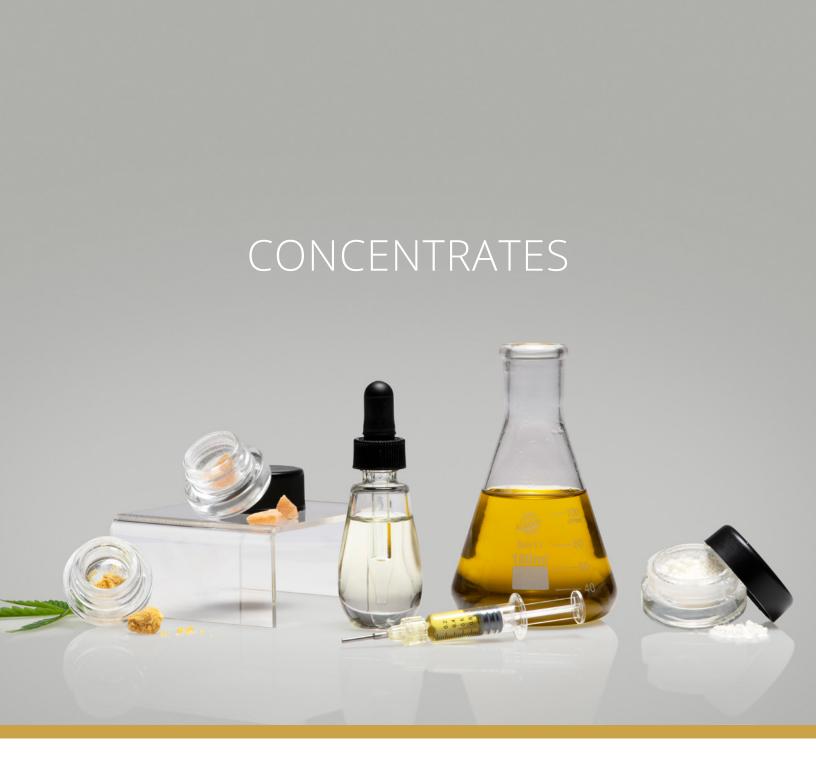

# CBD EXTRACTS

To achieve the quality, purity and potency our extracts are known for, we use only small-batch, supercritical CO2 extraction, testing continuously to ensure optimal phytochemical composition. We've always been committed to clean, keeping our CBD oil free of intoxicating particles and all our products free of harsh chemicals.

#### **FULL-SPECTRUM** WHOLE HEMP EXTRACT

This is the purest representation of everything the hemp plant has to offer, from CBD to terpenes to trace amounts of THC. This complete phytochemical profile creates a synergistic "entourage effect" for maximum therapeutic value. Used in tinctures, gel caps, gummies and other applications where a full spectrum of phytochemicals is beneficial, our extracts are diluted to below 0.3% THC and available in your choice of carrier oil (olive oil, MCT oil or hemp seed oil).

#### **DELTA 8 - THC**

100% hemp-derived. 100% pure. And 100% legal. Our distillate delivers 99.5% or higher total active cannabinoids, including the highest quality Delta-8 available. Offered in 1ml graduated glass, THIS PRODUCT IS NOT USED FOR BODILY INJECTION.

#### THC-FREE WHOLE HEMP EXTRACT

Cannabinoid-rich yet completely free of THC, this broad-spectrum extract maintains the uncompromising quality, purity and potency we're known for thanks to our supercritical CO2 extraction method. It's available diluted in your choice of carrier oil (olive oil, MCT oil or hemp seed oil), or without, for use in formulating sublingual tinctures, edibles and animal health and wellness products that demand a range of active cannabinoids and terpenes without any THC.