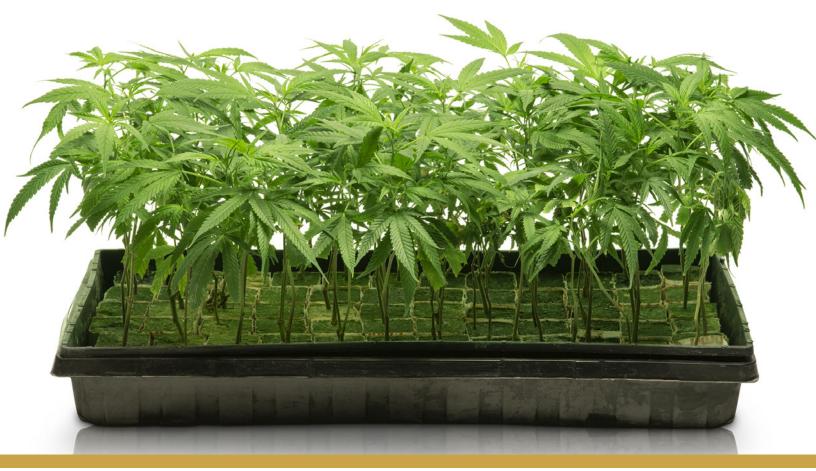

*Very* slightly Sativa-dominant Hybrid **Scent:** Earthy aroma with fruity undertones

Cannabinoid Content: 9.317% CBDa & 0.258%

Δ9-ΤΗС

**Dominant Terpenes:**  $\beta$ -Myrcene &

 $\beta$ -Caryophyllene



#### **GREEN DRAGON**

The Green Dragon hemp flower is known for its high-CBD content and nearly zero THC levels. It promotes focus, concentration, and clarity, relieving you of unwanted mental clutters. By slowing down your respiration to calm your body, the Green Dragon helps you forget daily stressors and encourages the sense of well-being.

Type: Indica

**Scent:** Initially a sweet citrus and berry scent that turns into a rich-soil earthy aroma

Cannabinoid Content: 11.410% CBDa &

0.194% Δ9-THC

**Dominant Terpenes:** β-Myrcene &

 $\beta$ -Caryophyllene



# ARTISANAL CLONES



When growing hemp commercially for CBD, you want to ensure consistent phytochemical composition, efficient grows and predictable yields. Clones present the perfect solution—when chosen wisely. Choose clones cut from mother plants that are proven to be feminized, disease-free, CBD-rich and THC-compliant, with the characteristics your customers demand. While seeds are ideal for harsh conditions, long-range transit or delayed planting, they simply can't compare to the level of reliability and consistency that our precision-cultivated clones provide. We wouldn't grow from anything less, and we wouldn't recommend you do, either.



#### ARTISINAL CLONES



#### **TROPHY WIFE**

Trophy Wife is a staple strain praised for its high CBD content. This rare, evenly-balanced hybrid brings full-body