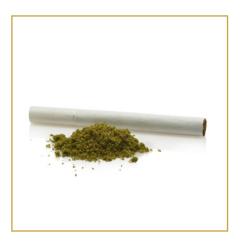

# CIGARETTES Available in 3-Pack // 5-Pack // 10-Pack

- Available in our popular blends Rest, Unwind, Relief, and Uplift
- A discreet and convenient way to enjoy the therapeutic effects of CBD with a full spectrum of aromatic terpenes and cannabinoids
- Made from premium CBD hemp flower, organically grown, extracted and manufactured in the U.S. at Nevada Crest Farms
- A great alternative to traditional cigarettes that may even help you kick the habit
- 100% tobacco-free and nicotine-free
- Legal in all 50 states, with a < 0.3% THC guarantee