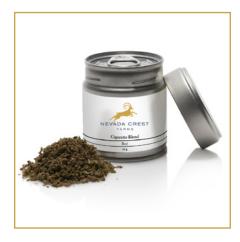

# CIGARETTE BLENDS Available in 30 g // 50 g // 1/2 lb // 1 lb

- Available in our popular blends Rest, Unwind, Relief, and Uplift
- 100% free of nicotine and tobacco
- · Made with organically grown CBD flower

- Effective tobacco alternative to help you quit smoking
- Loose blend for those who enjoy rolling their own cigarettes
- Does not include rolling paper