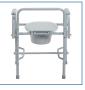

## **Deluxe Steel Drop-Arm Commode**

HCPCS: E0165

FIGURE A

FIGURE B

FIGURE C

FIGURE D

FIGURE E

FIGURE F

FIGURE G

FIGURE H

- Easy-to-assemble frame
- Easy-to-release drop-arm mechanism allows for safe lateral patient transfers to and from commode
- Durable plastic snap-on seat and lid
- Easy-to-clean gray powder-coated steel finish
- Plastic armrests and back provide extra comfort and support
- Comes with 7 qt commode bucket with carry handle and splash shield
- Made using recycled materials