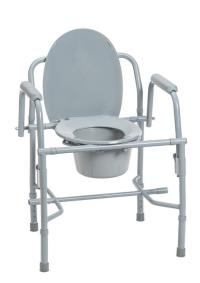

## **Deluxe Steel Drop-Arm Commode**

HCPCS: E0165

FIGURE A

FIGURE B

FIGURE C

FIGURE D

FIGURE E

FIGURE F

FIGURE G

FIGURE H

- Easy-to-assemble frame
- Easy-to-release drop-arm mechanism allows for safe lateral patient transfers to and from commode
- Durable plastic snap-on seat and lid
- Easy-to-clean gray powder-coated steel finish
- Plastic armrests and back provide extra comfort and support
- Comes with 7 qt commode bucket with carry handle and splash shield
- Made using recycled materials