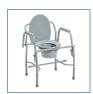

## **Deluxe Steel Drop-Arm Commode**

HCPCS: E0165

FIGURE A

FIGURE B

FIGURE C

FIGURE D

FIGURE E

FIGURE F

FIGURE G

FIGURE H

- Easy-to-assemble frame
- Easy-to-release drop-arm mechanism allows for safe lateral patient transfers to and from commode
- Durable plastic snap-on seat and lid
- Easy-to-clean gray powder-coated steel finish
- Plastic armrests and back provide extra comfort and support
- Comes with 7 qt commode bucket with carry handle and splash shield
- Made using recycled materials