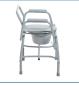

## **Deluxe Steel Drop-Arm Commode**

HCPCS: E0165

FIGURE A

FIGURE B

FIGURE C

FIGURE D

FIGURE E

FIGURE F

FIGURE G

FIGURE H

- Easy-to-assemble frame
- Easy-to-release drop-arm mechanism allows for safe lateral patient transfers to and from commode
- Durable plastic snap-on seat and lid
- Easy-to-clean gray powder-coated steel finish
- Plastic armrests and back provide extra comfort and support
- Comes with 7 qt commode bucket with carry handle and splash shield
- Made using recycled materials