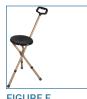

## **Cane Seat**

HCPCS: E0100

FIGURE A

FIGURE B

FIGURE C

FIGURE E

- Provides a comfortable seat to rest on when open, and a sturdy support cane when closed (Figure A)
- · Manufactured with sturdy, extruded aluminum tubing
- Tripod design with vinyl contoured tipped legs9" diameter seat
- 33" tall when closed (Figure B)
- Weighs 2.5 lbs
- Weight Capacity 250 lbs