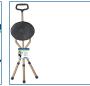

## **Cane Seat**

HCPCS: E0100

FIGURE A

FIGURE B

FIGURE C

FIGURE E

- Provides a comfortable seat to rest on when open, and a sturdy support cane when closed (Figure A)
- · Manufactured with sturdy, extruded aluminum tubing
- Tripod design with vinyl contoured tipped legs9" diameter seat
- 33" tall when closed (Figure B)
- Weighs 2.5 lbs
- Weight Capacity 250 lbs