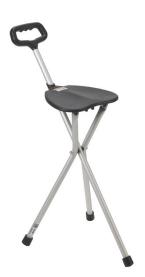

## **Cane Seat**

HCPCS: E0100

FIGURE A

FIGURE B

FIGURE C

FIGURE E

- Provides a comfortable seat to rest on when open, and a sturdy support cane when closed (Figure A)
- · Manufactured with sturdy, extruded aluminum tubing
- Tripod design with vinyl contoured tipped legs9" diameter seat
- 33" tall when closed (Figure B)
- Weighs 2.5 lbs
- Weight Capacity 250 lbs