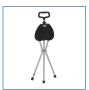

## **Cane Seat**

HCPCS: E0100

FIGURE A

FIGURE B

FIGURE C

FIGURE E

- Provides a comfortable seat to rest on when open, and a sturdy support cane when closed (Figure A)
- · Manufactured with sturdy, extruded aluminum tubing
- Tripod design with vinyl contoured tipped legs9" diameter seat
- 33" tall when closed (Figure B)
- Weighs 2.5 lbs
- Weight Capacity 250 lbs