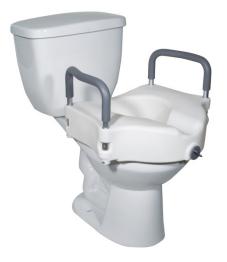

## 

2-in-1 Locking Raised Toilet Seat with Tool-free Removable Arms HCPCS: E0244

FIGURE C

- Designed for individuals who have difficulty sitting down or getting up from the toilet
- Adds 5" to height of toilet seat
- Tool-free arms can be removed or added (Figure A)
- Arm sleeves and receivers are made of metal
- Heavy-duty molded plastic construction
- Locking device with larger, heavy-duty "worm screw" and locking plate for a safe, secure fit
- Lightweight and portable
- Easily attaches to toilet bowl, tool-free
- Easy-to-clean
- Fits most toilets
- Model RTL12027RA is retail packaged
- Made using recycled materials