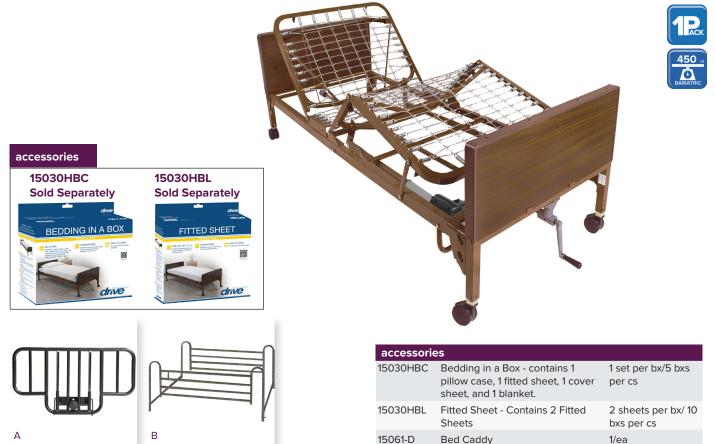

Warranty (Original Purchaser) Limited Lifetime on Welds, 5 Years on Frame, 1 Year on All Other Parts and Components

- Channel frame construction provides superior strength and reduced weight.
- Reinforced frame resists twisting and bending. Zinccoated spring deck for Pt comfort.
- Heavy-duty bed ends; attractive, easy to maintain, interchangeable w/Invacare®/Sunrise®.
- Clip-on pendant mounts on bed rail, operate Head and Foot section simultaneously.
- Half rails and full rails available. (Sold separately) (Figure A - B).
- Motor is UL Approved, Manufactured in ISO9001 facility.