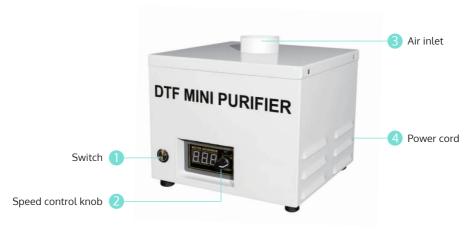

Step 2: Plug in the power cord.

**Step 3:** Press the switch to turn on.

Note: Rotate the Speed control knob to adjust the speed.

**Step 4**: After use, press the switch to turn off& unplug the power cord.