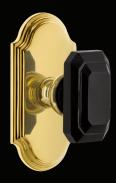

## Black Baguette Crystal Knob

Like a reflection of the night sky off a still pool of water, the Black Baguette Knob reveals its facets. Smooth and glossy, with a silhouette inspired by emerald cut diamonds, the Black Baguette brings an elegant mystique to any room.

Circulaire Rosette with Black Baguette Knob

Fifth Avenue Square Rosette with Black Baguette Knob

Carré Short Plate with Black Baguette Knob

Arc Short Plate with Black Baguette Knob

Fifth Avenue Long Plate with Black Baguette Knob