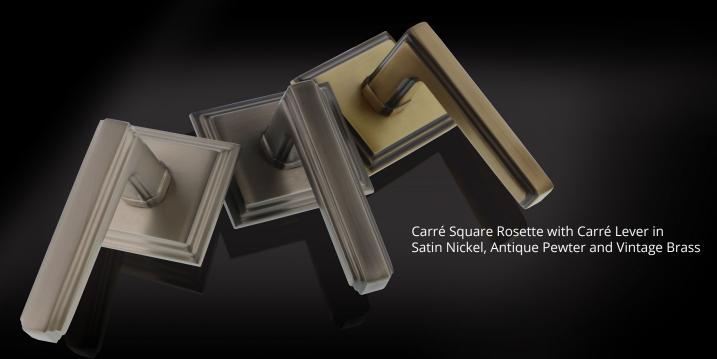

# Carré Lever

The solid brass Carré Lever incorporated into the mix will look undeniably stately for those who prefer levers. This lever has bold looks and a pleasing tactile grip featuring the familiar stepped edges that make the Carré style so distinctive.

Circulaire Rosette with Carré Lever

Carré Square Rosette with Carré Lever

Arc Short Plate with Carré Lever

Fifth Avenue Short Plate with Carré Lever

Carré Tall Plate with Carré Lever