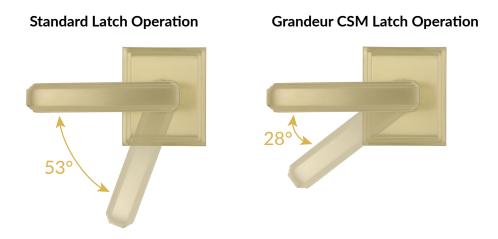

#### 28-Degree Latch

As an added benefit, all CSM sets with levers also include a 28-degree latch, which requires less motion to unlatch. This small-yet-significant detail makes Grandeur Hardware lever sets a smart choice for multigenerational households where they will be used by people of varying ages and abilities. A specialized spring-loaded subplate prevents heavy levers from sagging and offers more reliable performance. CSM sets are easy to install and add a subtle yet distinctive touch to any décor.