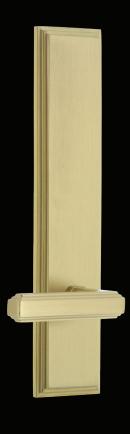

Like its square rosette counterpart, the Fifth Avenue Short Plate pairs nicely with any Grandeur knob or lever. Both are available with matching deadbolts, to make a complete entry set.

Fifth Avenue Square Rosette with Amber Baguette Knob

Fifth Avenue Square Rosette with Provence Knob

Fifth Avenue Short Plate with Circulaire Knob

Fifth Avenue Short Plate with Hyde Park Knob

Fifth Avenue Short Plate Entry with Soleil Knob