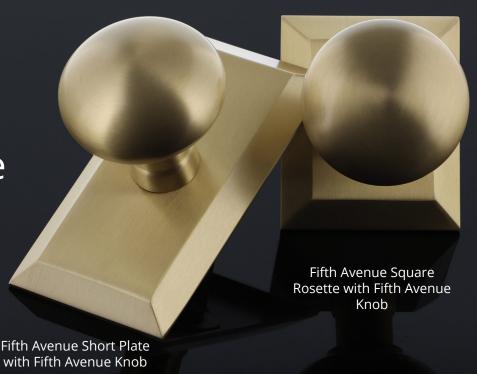

# Fifth Avenue

Square Rosette & Short Plate

Grandeur's Fifth Avenue collection—a perennial favorite year after year—expands with two new products: a square rosette and a short plate.

The Fifth Avenue Square Rosette is crisp and compact. It's a testament to the idea that "less is more."

Like its square rosette counterpart, the Fifth Avenue Short Plate pairs nicely with any Grandeur knob or lever. Both are available with matching deadbolts, to make a complete entry set.

Fifth Avenue Square Rosette with Amber Baguette Knob

Fifth Avenue Square Rosette with Provence Knob

Fifth Avenue Short Plate with Circulaire Knob

Fifth Avenue Short Plate with Hyde Park Knob

Fifth Avenue Short Plate Entry with Soleil Knob