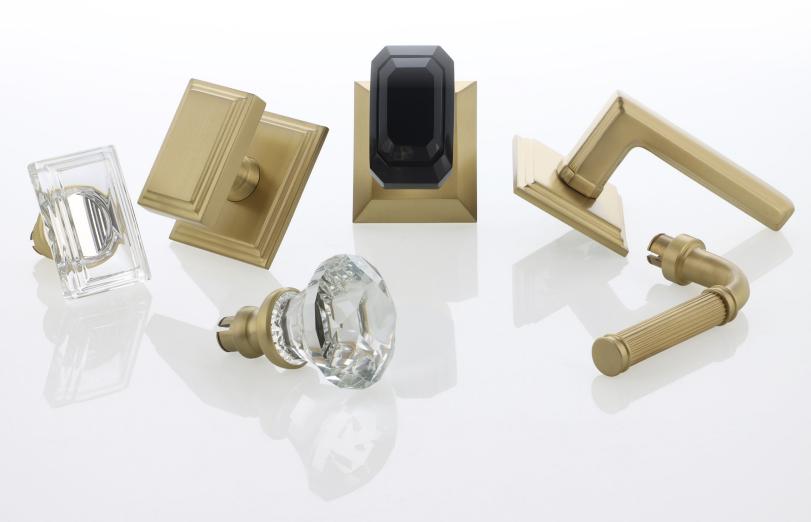

# Carré Square Rosette with Carré Brass Knob in Satin Brass Carré Brass Knob in Satin Nickel

## Carré

### Square Rosette & Brass Knob

With its stepped edges, Carré conveys the nuance of a slightly more formal look and feel. The Carré Square Rosette is available in all interior functions and can be ordered with matching deadbolts. This collection wouldn't be complete without new, matching, solid brass knobs.

# **Carré** Crystal Knob

Carré Square Rosette with Carré Crystal Knob in Timeless

The hallmark feature of repeating stepped edges in our Carré style translates beautifully in crystal form. The Carré Crystal Knob pairs effortlessly with a Carré square rosette, short, or tall plate.