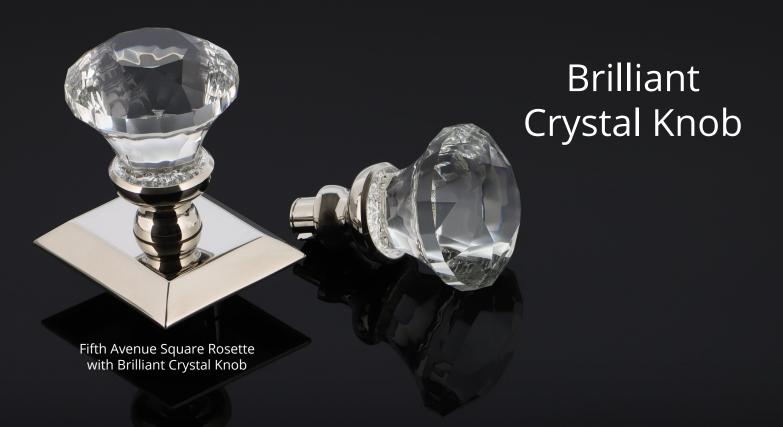

Carré Square Rosette with Carré Crystal Knob

Carré Square Rosette with Carré Crystal Knob

Carré Short Plate with Carré Crystal Knob

Carré Tall Plate with Carré Crystal Knob

The Brilliant Crystal Knob gets its name from the gem cut known as "brilliant," which consists of myriad, polished facets in triangle and kite shapes, all radiating outward from the center face. As with a round brilliant cut gem, this crystal knob produces a glimmer of twinkling light when moved. Each polished facet registers visual and tactile perception, delivering a feast for the senses.

Circulaire Rosette with Brilliant Crystal Knob

Fifth Avenue Square Rosette with Brilliant Crystal Knob

Arc Short Plate with Brilliant Crystal Knob

Fifth Avenue Short Plate with Brilliant Crystal Knob

Fifth Avenue Long Plate with Brilliant Crystal Knob