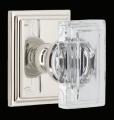

# Carré Square Rosette with Carré Brass Knob in Satin Brass Carré Brass Knob in Satin Nickel

### Square Rosette & Brass Knob

With its stepped edges, Carré conveys the nuance of a slightly more formal look and feel. The Carré Square Rosette is available in all interior functions and can be ordered with matching deadbolts. This collection wouldn't be complete without new, matching, solid brass knobs.