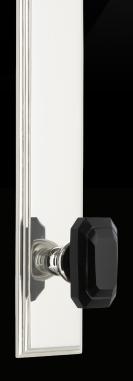

Carré Square Rosette with Carré Crystal Knob

Carré Square Rosette with Carré Crystal Knob

Carré Short Plate with Carré Crystal Knob

Carré Tall Plate with Carré Crystal Knob

The Brilliant Crystal Knob gets its name from the gem cut known as "brilliant," which consists of myriad, polished facets in triangle and kite shapes, all radiating outward from the center face. As with a round brilliant cut gem, this crystal knob produces a glimmer of twinkling light when moved. Each polished facet registers visual and tactile perception, delivering a feast for the senses.