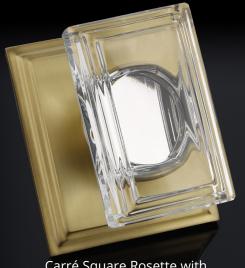

# Carré Square Rosette with Carré Brass Knob in Satin Brass Carré Brass Knob in Satin Nickel

### Square Rosette & Brass Knob

With its stepped edges, Carré conveys the nuance of a slightly more formal look and feel. The Carré Square Rosette is available in all interior functions and can be ordered with matching deadbolts. This collection wouldn't be complete without new, matching, solid brass knobs.