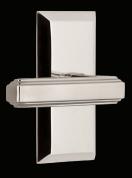

# Carré Lever

The solid brass Carré Lever incorporated into the mix will look undeniably stately for those who prefer levers. This lever has bold looks and a pleasing tactile grip featuring the familiar stepped edges that make the Carré style so distinctive.

Circulaire Rosette with Carré Lever

Carré Square Rosette with Carré Lever

Arc Short Plate with Carré Lever

Fifth Avenue Short Plate with Carré Lever

Carré Tall Plate with Carré Lever