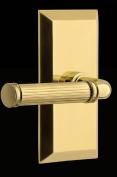

# Soleil Lever

Grandeur extends the Soleil Collection to now include a matching Soleil Lever. This lever exudes an architectural feel, having a distinctive fluted shaft with rings on either end, reminiscent of Greek or Roman columns. The look is even more striking when paired with the Soleil Rosette, which has a corona of lines that mimic the rays of the sun.

Georgetown Rosette with Soleil Lever

Fifth Avenue Square Rosette with Soleil Lever

Fifth Avenue Short Plate with Soleil Lever

Arc Short Plate with Soleil Lever

Soleil Rosette Entry Set with Soleil Lever