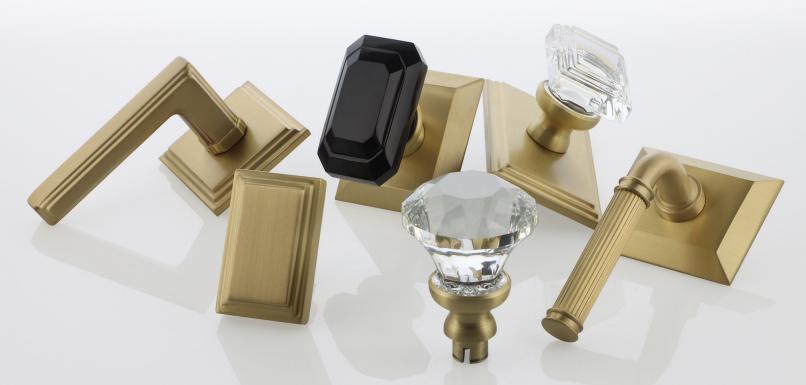

# **Carré** Crystal Knob

Carré Square Rosette with Carré Crystal Knob in Timeless

The hallmark feature of repeating stepped edges in our Carré style translates beautifully in crystal form. The Carré Crystal Knob pairs effortlessly with a Carré square rosette, short, or tall plate.

Carré Square Rosette with Carré Crystal Knob

Carré Square Rosette with Carré Crystal Knob

Carré Short Plate with Carré Crystal Knob

Carré Tall Plate with Carré Crystal Knob

The Brilliant Crystal Knob gets its name from the gem cut known as "brilliant," which consists of myriad, polished facets in triangle and kite shapes, all radiating outward from the center face. As with a round brilliant cut gem, this crystal knob produces a glimmer of twinkling light when moved. Each polished facet registers visual and tactile perception, delivering a feast for the senses.

## Black Baguette Crystal Knob

Like a reflection of the night sky off a still pool of water, the Black Baguette Knob reveals its facets. Smooth and glossy, with a silhouette inspired by emerald cut diamonds, the Black Baguette brings an elegant mystique to any room.

# Carré Lever

The solid brass Carré Lever incorporated into the mix will look undeniably stately for those who prefer levers. This lever has bold looks and a pleasing tactile grip featuring the familiar stepped edges that make the Carré style so distinctive.