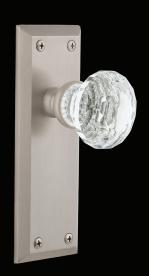

Like its square rosette counterpart, the Fifth Avenue Short Plate pairs nicely with any Grandeur knob or lever. Both are available with matching deadbolts, to make a complete entry set.

Fifth Avenue Square Rosette with Amber Baguette Knob