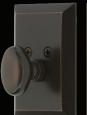

# Carré Square Rosette with Carré Brass Knob in Satin Brass Carré Brass Knob in Satin Nickel

### Square Rosette & Brass Knob

With its stepped edges, Carré conveys the nuance of a slightly more formal look and feel. The Carré Square Rosette is available in all interior functions and can be ordered with matching deadbolts. This collection wouldn't be complete without new, matching, solid brass knobs.