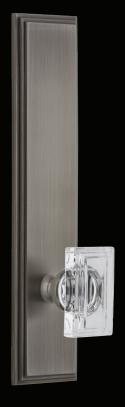

# **Carré** Crystal Knob

Carré Square Rosette with Carré Crystal Knob in Timeless

The hallmark feature of repeating stepped edges in our Carré style translates beautifully in crystal form. The Carré Crystal Knob pairs effortlessly with a Carré square rosette, short, or tall plate.

Carré Square Rosette with Carré Crystal Knob

Carré Square Rosette with Carré Crystal Knob

Carré Short Plate with Carré Crystal Knob

Carré Tall Plate with Carré Crystal Knob

The Brilliant Crystal Knob gets its name from the gem cut known as "brilliant," which consists of myriad, polished facets in triangle and kite shapes, all radiating outward from the center face. As with a round brilliant cut gem, this crystal knob produces a glimmer of twinkling light when moved. Each polished facet registers visual and tactile perception, delivering a feast for the senses.