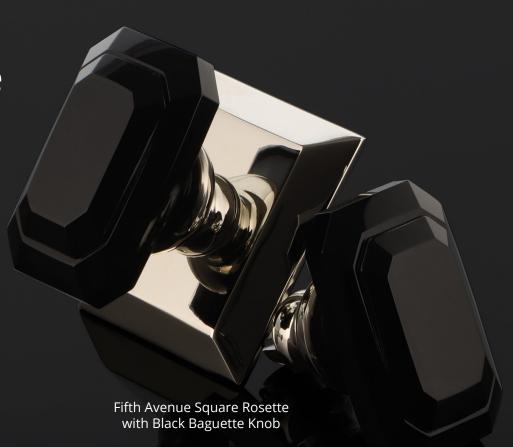

## Black Baguette Crystal Knob

Like a reflection of the night sky off a still pool of water, the Black Baguette Knob reveals its facets. Smooth and glossy, with a silhouette inspired by emerald cut diamonds, the Black Baguette brings an elegant mystique to any room.

Circulaire Rosette with Black Baguette Knob

Fifth Avenue Square Rosette with Black Baguette Knob

Carré Short Plate with Black Baguette Knob

Arc Short Plate with Black Baguette Knob

Fifth Avenue Long Plate with Black Baguette Knob