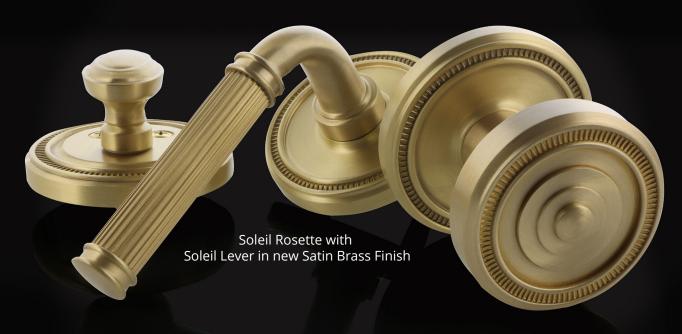

# Soleil Lever

Grandeur extends the Soleil Collection to now include a matching Soleil Lever. This lever exudes an architectural feel, having a distinctive fluted shaft with rings on either end, reminiscent of Greek or Roman columns. The look is even more striking when paired with the Soleil Rosette, which has a corona of lines that mimic the rays of the sun.

Georgetown Rosette with Soleil Lever

Fifth Avenue Square Rosette with Soleil Lever

Fifth Avenue Short Plate with Soleil Lever

Arc Short Plate with Soleil Lever

Soleil Rosette Entry Set with Soleil Lever