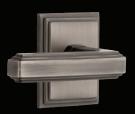

# Fifth Avenue

Square Rosette & Short Plate

Grandeur's Fifth Avenue collection—a perennial favorite year after year—expands with two new products: a square rosette and a short plate.

The Fifth Avenue Square Rosette is crisp and compact. It's a testament to the idea that "less is more."

Like its square rosette counterpart, the Fifth Avenue Short Plate pairs nicely with any Grandeur knob or lever. Both are available with matching deadbolts, to make a complete entry set.

Fifth Avenue Square Rosette with Amber Baguette Knob