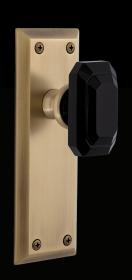

# **Carré** Crystal Knob

Carré Square Rosette with Carré Crystal Knob in Timeless

The hallmark feature of repeating stepped edges in our Carré style translates beautifully in crystal form. The Carré Crystal Knob pairs effortlessly with a Carré square rosette, short, or tall plate.