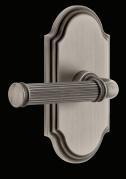

# Soleil Lever

Grandeur extends the Soleil Collection to now include a matching Soleil Lever. This lever exudes an architectural feel, having a distinctive fluted shaft with rings on either end, reminiscent of Greek or Roman columns. The look is even more striking when paired with the Soleil Rosette, which has a corona of lines that mimic the rays of the sun.

Georgetown Rosette with Soleil Lever

Fifth Avenue Square Rosette with Soleil Lever

Fifth Avenue Short Plate with Soleil Lever

Arc Short Plate with Soleil Lever

Soleil Rosette Entry Set with Soleil Lever