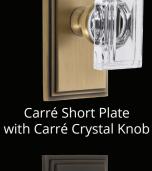

# **Carré** Crystal Knob

Carré Square Rosette with Carré Crystal Knob in Timeless

The hallmark feature of repeating stepped edges in our Carré style translates beautifully in crystal form. The Carré Crystal Knob pairs effortlessly with a Carré square rosette, short, or tall plate.

Carré Square Rosette with Carré Crystal Knob

Carré Square Rosette with Carré Crystal Knob

Carré Short Plate with Carré Crystal Knob

Carré Tall Plate with Carré Crystal Knob

The Brilliant Crystal Knob gets its name from the gem cut known as "brilliant," which consists of myriad, polished facets in triangle and kite shapes, all radiating outward from the center face. As with a round brilliant cut gem, this crystal knob produces a glimmer of twinkling light when moved. Each polished facet registers visual and tactile perception, delivering a feast for the senses.