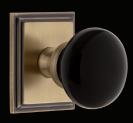

# Fifth Avenue

Square Rosette & Short Plate

Grandeur's Fifth Avenue collection—a perennial favorite year after year—expands with two new products: a square rosette and a short plate.

The Fifth Avenue Square Rosette is crisp and compact. It's a testament to the idea that "less is more."

Like its square rosette counterpart, the Fifth Avenue Short Plate pairs nicely with any Grandeur knob or lever. Both are available with matching deadbolts, to make a complete entry set.

Fifth Avenue Square Rosette with Amber Baguette Knob