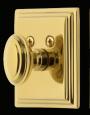

### Square Rosette & Brass Knob

With its stepped edges, Carré conveys the nuance of a slightly more formal look and feel. The Carré Square Rosette is available in all interior functions and can be ordered with matching deadbolts. This collection wouldn't be complete without new, matching, solid brass knobs.

Carré Square Rosette with Chambord Knob

Carré Square Rosette with Bellagio Lever

Carré Square Rosette Entry with Eden Knob

Carré Square Rosette with Fifth Avenue Knob

Carré Square Rosette with Coventry Knob