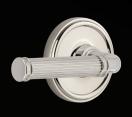

# Soleil Lever

Grandeur extends the Soleil Collection to now include a matching Soleil Lever. This lever exudes an architectural feel, having a distinctive fluted shaft with rings on either end, reminiscent of Greek or Roman columns. The look is even more striking when paired with the Soleil Rosette, which has a corona of lines that mimic the rays of the sun.

Georgetown Rosette with Soleil Lever

Fifth Avenue Square Rosette with Soleil Lever

Fifth Avenue Short Plate with Soleil Lever

Arc Short Plate with Soleil Lever

Soleil Rosette Entry Set with Soleil Lever