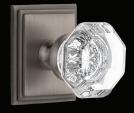

# **Carré** Crystal Knob

Carré Square Rosette with Carré Crystal Knob in Timeless

The hallmark feature of repeating stepped edges in our Carré style translates beautifully in crystal form. The Carré Crystal Knob pairs effortlessly with a Carré square rosette, short, or tall plate.

Carré Square Rosette with Carré Crystal Knob

Carré Square Rosette with Carré Crystal Knob

Carré Short Plate with Carré Crystal Knob

Carré Tall Plate with Carré Crystal Knob

The Brilliant Crystal Knob gets its name from the gem cut known as "brilliant," which consists of myriad, polished facets in triangle and kite shapes, all radiating outward from the center face. As with a round brilliant cut gem, this crystal knob produces a glimmer of twinkling light when moved. Each polished facet registers visual and tactile perception, delivering a feast for the senses.