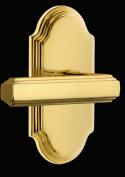

# Soleil Lever

Grandeur extends the Soleil Collection to now include a matching Soleil Lever. This lever exudes an architectural feel, having a distinctive fluted shaft with rings on either end, reminiscent of Greek or Roman columns. The look is even more striking when paired with the Soleil Rosette, which has a corona of lines that mimic the rays of the sun.

Georgetown Rosette with Soleil Lever

Fifth Avenue Square Rosette with Soleil Lever

Fifth Avenue Short Plate with Soleil Lever

Arc Short Plate with Soleil Lever

Soleil Rosette Entry Set with Soleil Lever