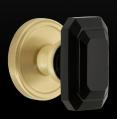

## Black Baguette Crystal Knob

Like a reflection of the night sky off a still pool of water, the Black Baguette Knob reveals its facets. Smooth and glossy, with a silhouette inspired by emerald cut diamonds, the Black Baguette brings an elegant mystique to any room.

Circulaire Rosette with Black Baguette Knob

Fifth Avenue Square Rosette with Black Baguette Knob

Carré Short Plate with Black Baguette Knob

Arc Short Plate with Black Baguette Knob

Fifth Avenue Long Plate with Black Baguette Knob