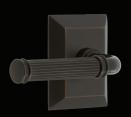

# Soleil Lever

Grandeur extends the Soleil Collection to now include a matching Soleil Lever. This lever exudes an architectural feel, having a distinctive fluted shaft with rings on either end, reminiscent of Greek or Roman columns. The look is even more striking when paired with the Soleil Rosette, which has a corona of lines that mimic the rays of the sun.

Georgetown Rosette with Soleil Lever

Fifth Avenue Square Rosette with Soleil Lever

Fifth Avenue Short Plate with Soleil Lever

Arc Short Plate with Soleil Lever

Soleil Rosette Entry Set with Soleil Lever