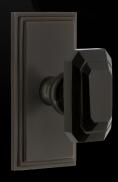

### Square Rosette & Brass Knob

With its stepped edges, Carré conveys the nuance of a slightly more formal look and feel. The Carré Square Rosette is available in all interior functions and can be ordered with matching deadbolts. This collection wouldn't be complete without new, matching, solid brass knobs.

Carré Square Rosette with Chambord Knob

Carré Square Rosette with Bellagio Lever

Carré Square Rosette Entry with Eden Knob

Carré Square Rosette with Fifth Avenue Knob

Carré Square Rosette with Coventry Knob