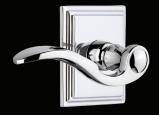

# Soleil Lever

Grandeur extends the Soleil Collection to now include a matching Soleil Lever. This lever exudes an architectural feel, having a distinctive fluted shaft with rings on either end, reminiscent of Greek or Roman columns. The look is even more striking when paired with the Soleil Rosette, which has a corona of lines that mimic the rays of the sun.

Georgetown Rosette with Soleil Lever

Fifth Avenue Square Rosette with Soleil Lever

Fifth Avenue Short Plate with Soleil Lever

Arc Short Plate with Soleil Lever

Soleil Rosette Entry Set with Soleil Lever