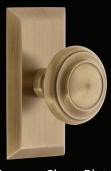

# Fifth Avenue

Square Rosette & Short Plate

Grandeur's Fifth Avenue collection—a perennial favorite year after year—expands with two new products: a square rosette and a short plate.

The Fifth Avenue Square Rosette is crisp and compact. It's a testament to the idea that "less is more."

Like its square rosette counterpart, the Fifth Avenue Short Plate pairs nicely with any Grandeur knob or lever. Both are available with matching deadbolts, to make a complete entry set.

Fifth Avenue Square Rosette with Amber Baguette Knob