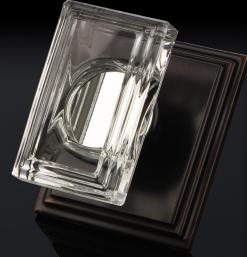

# **Carré** Crystal Knob

Carré Square Rosette with Carré Crystal Knob in Timeless

The hallmark feature of repeating stepped edges in our Carré style translates beautifully in crystal form. The Carré Crystal Knob pairs effortlessly with a Carré square rosette, short, or tall plate.

Carré Square Rosette with Carré Crystal Knob

Carré Square Rosette with Carré Crystal Knob

Carré Short Plate with Carré Crystal Knob

Carré Tall Plate with Carré Crystal Knob

The Brilliant Crystal Knob gets its name from the gem cut known as "brilliant," which consists of myriad, polished facets in triangle and kite shapes, all radiating outward from the center face. As with a round brilliant cut gem, this crystal knob produces a glimmer of twinkling light when moved. Each polished facet registers visual and tactile perception, delivering a feast for the senses.