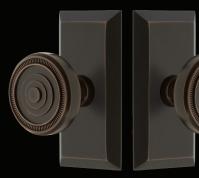

# Fifth Avenue

Square Rosette & Short Plate

Grandeur's Fifth Avenue collection—a perennial favorite year after year—expands with two new products: a square rosette and a short plate.

The Fifth Avenue Square Rosette is crisp and compact. It's a testament to the idea that "less is more."

Like its square rosette counterpart, the Fifth Avenue Short Plate pairs nicely with any Grandeur knob or lever. Both are available with matching deadbolts, to make a complete entry set.

Fifth Avenue Square Rosette with Amber Baguette Knob

Fifth Avenue Square Rosette with Provence Knob

Fifth Avenue Short Plate with Circulaire Knob

Fifth Avenue Short Plate with Hyde Park Knob

Fifth Avenue Short Plate Entry with Soleil Knob