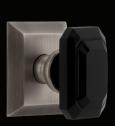

## Black Baguette Crystal Knob

Like a reflection of the night sky off a still pool of water, the Black Baguette Knob reveals its facets. Smooth and glossy, with a silhouette inspired by emerald cut diamonds, the Black Baguette brings an elegant mystique to any room.

Circulaire Rosette with Black Baguette Knob

Fifth Avenue Square Rosette with Black Baguette Knob

Carré Short Plate with Black Baguette Knob

Arc Short Plate with Black Baguette Knob

Fifth Avenue Long Plate with Black Baguette Knob