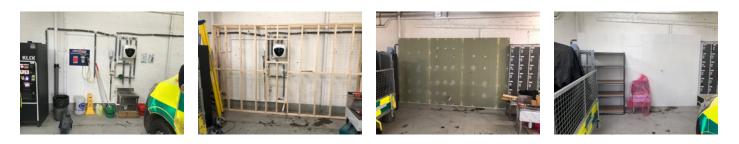

## **CASE STUDY** Bristol Ambulance EMS

Brand new IPC / Make Ready Area designed, created and built (local signage specialists for vinyl wrap).

- Area selected for new IPC / Make Ready Area utilising existing plumbing.
- Frame and access panel built allowing access to water heater and plumbing.
- Boarding fixed to frame, filled & made ready for painting
- IPC / Make Ready Area painted & sealed ready for adhesive vinyl
- Wall wrapped and protected with gloss lamination.
  Posters, fixings, products supplied and fitted.